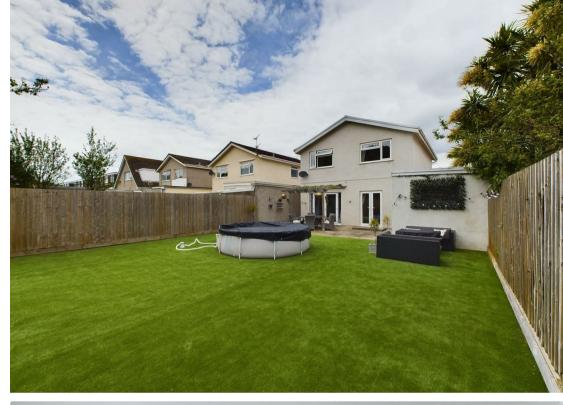

One of the standout features of this property is its spacious, lowmaintenance enclosed rear garden, which backs onto a tranquil woodland area, offering a peaceful retreat. The driveway features an EV charging point, and the garage provides additional storage space or parking.