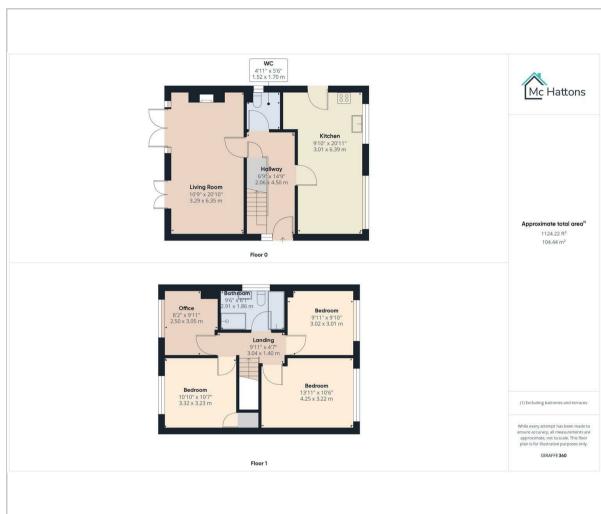

West Park Drive , Porthcawl, CF36 3RN £450,000

West Park Drive , Porthcawl, CF36 3RN

This four-bedroom detached property located on West Park Drive in the sought-after village of Nottage offers a perfect blend of comfort and convenience. The spacious lounge and inviting open-plan family kitchen dining room provide ample space for both relaxation and entertainment, while a ground floor cloakroom adds to the practicality of the home.

On the first floor, you will find four well-proportioned bedrooms and a family bathroom, ideal for accommodating a growing family. Situated near well-regarded primary and secondary schools, this home is perfect for families seeking quality education in a charming coastal setting.