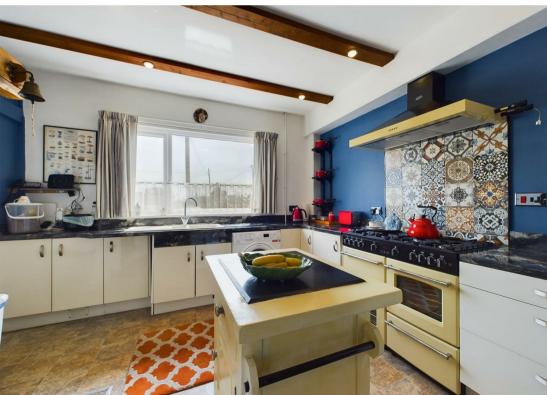

The property itself briefly comprises an entrance hall with stairs to first floor, a spacious living room, an orangery with lantern skylight, a kitchen, and a cloakroom on the ground floor. Upstairs, there are three well proportioned double bedrooms, two bathrooms, and a dressing room with a w/c off the main bedroom. Additionally, another stairwell leads to an open-plan living kitchenette, dining area, and living room with a multi-fuel burner, offering a fantastic opportunity for use as an annex or potential Air B&B. This unique feature makes the property highly adaptable, catering to a variety of living arrangements and investment possibilities.