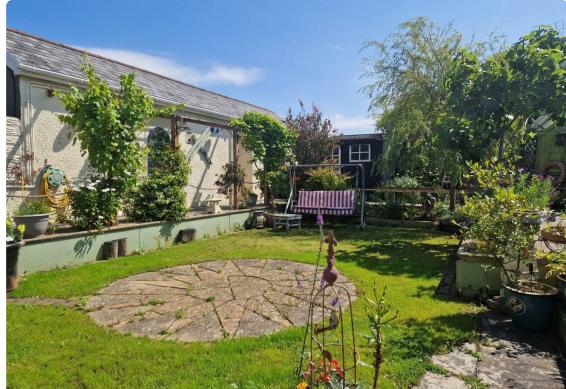

Externally, the property offers a generous frontage with a gated driveway, providing ample parking for multiple vehicles. To the rear, there is an enclosed garden featuring a variety of patio sitting areas, a central lawn, and several outbuildings. This well-appointed outdoor space is perfect for relaxation, entertaining, and enjoying the natural surroundings.