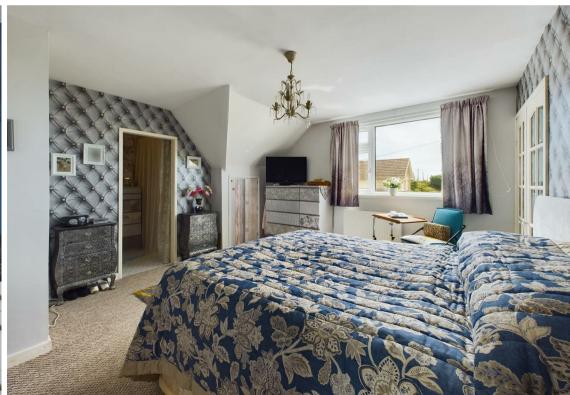

The property itself briefly comprises an entrance hall with stairs to first floor, a spacious living room, an orangery with lantern skylight, a kitchen, and a cloakroom on the ground floor. Upstairs, there are three well proportioned double bedrooms, two bathrooms, and a dressing room with a w/c off the main bedroom. Additionally, another stairwell leads to an open-plan living kitchenette, dining area, and living room with a multi-fuel burner, offering a fantastic opportunity for use as an annex or potential Air B&B. This unique feature makes the property highly adaptable, catering to a variety of living arrangements and investment possibilities.