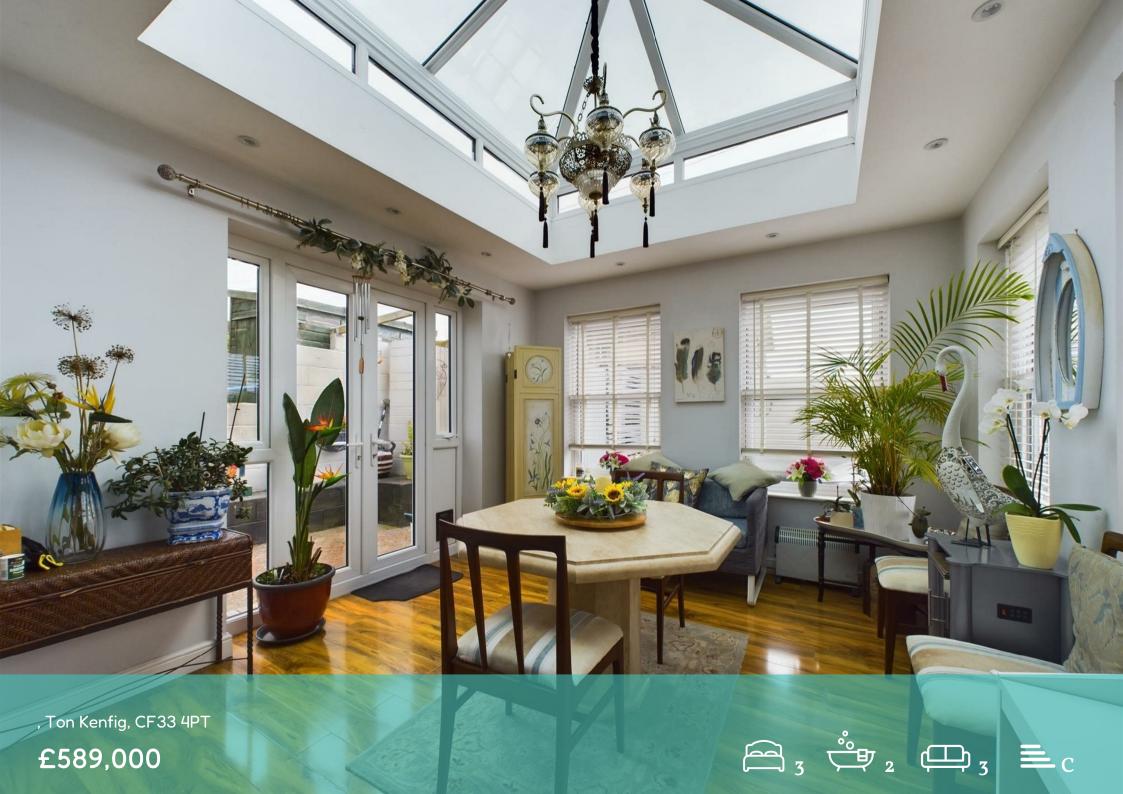

### , Ton Kenfig, CF33 4PT

This three-bedroom semi-detached property offers versatile accommodation over two floors and presents the potential for self-contained living that could be utilized as a holiday let opportunity due to its prime location. Nestled opposite the renowned Kenfig Nature Reserve, one of Wales's largest sand-dune reserves, the property benefits from the natural beauty and diverse wildlife of the area.

The property itself briefly comprises an entrance hall with stairs to first floor, a spacious living room, an orangery with lantern skylight, a kitchen, and a cloakroom on the ground floor. Upstairs, there are three well proportioned double bedrooms, two bathrooms, and a dressing room with a w/c off the main bedroom. Additionally, another stairwell leads to an open-plan living kitchenette, dining area, and living room with a multi-fuel burner, offering a fantastic opportunity for use as an annex or potential Air B&B. This unique feature makes the property highly adaptable, catering to a variety of living arrangements and investment possibilities.