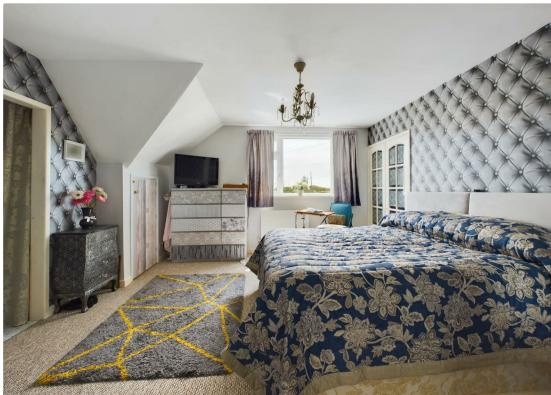

The property itself briefly comprises an entrance hall with stairs to first floor, a spacious living room, an orangery with lantern skylight, a kitchen, and a cloakroom on the ground floor. Upstairs, there are three well proportioned double bedrooms, two bathrooms, and a dressing room with a w/c off the main bedroom. Additionally, another stairwell leads to an open-plan living kitchenette, dining area, and living room with a multi-fuel burner, offering a fantastic opportunity for use as an annex or potential Air B&B. This unique feature makes the property highly adaptable, catering to a variety of living arrangements and investment possibilities.