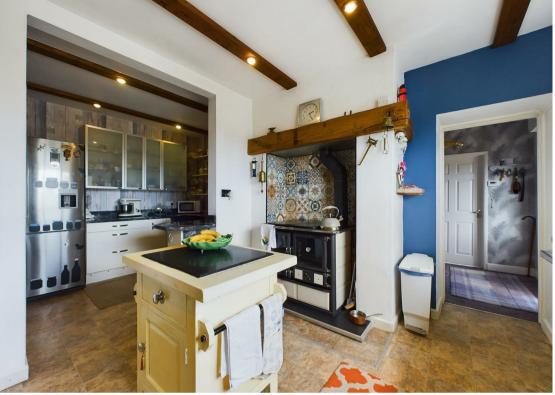

The property itself briefly comprises an entrance hall with stairs to first floor, a spacious living room, an orangery with lantern skylight, a kitchen, and a cloakroom on the ground floor. Upstairs, there are three well proportioned double bedrooms, two bathrooms, and a dressing room with a w/c off the main bedroom. Additionally, another stairwell leads to an open-plan living kitchenette, dining area, and living room with a multi-fuel burner, offering a fantastic opportunity for use as an annex or potential Air B&B. This unique feature makes the property highly adaptable, catering to a variety of living arrangements and investment possibilities.