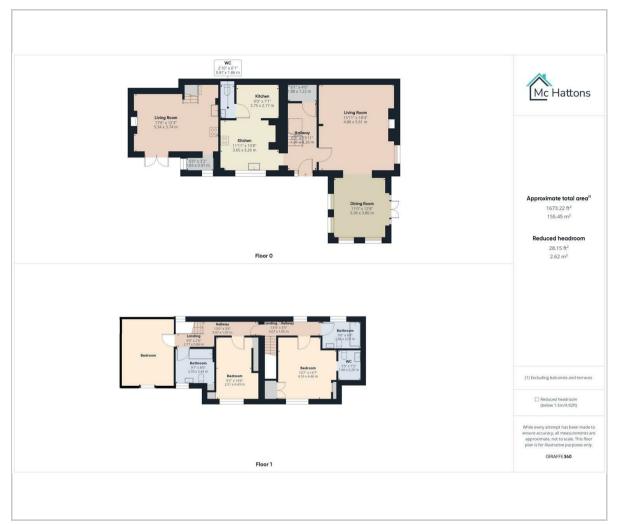

oms, two bathrooms, and a dressing room with a w/c off the main bedroom. Additionally, another stairwell leads to an open-plan living kitchenette, dining area, and living room with a multi-fuel burner, offering a fantastic opportunity for use as an annex or potential Air B&B. This unique feature makes the property highly adaptable, catering to a variety of living arrangements and investment possibilities.

Externally, the property offers a generous frontage with a gated driveway, providing ample parking for multiple vehicles. To the rear, there is an enclosed garden featuring a variety of patio sitting areas, a central lawn, and several outbuildings. This well-appointed outdoor space is perfect for relaxation, entertaining, and enjoying the natural surroundings.













# Floor Plan



# Viewing

Please contact our McHattons - Porthcawl Office on 01656 331577 if you wish to arrange a viewing appointment for this property or require further information.

### Area Map



# **Energy Efficiency Graph**



These particulars, whilst believed to be accurate are set out as a general outline only for guidance and do not constitute any part of an offer or contract. Intending purchasers should not rely on them as statements of representation of fact, but must satisfy themselves by inspection or otherwise as to their accuracy. No person in this firms employment has the authority to make or give any representation or warranty in respect of the property.

#### 10 Lias Road Porthcawl, CF36 3AH

Tel: 01656 331577 Email: enquiries@mchattons.co.uk www.mchattons.co.uk