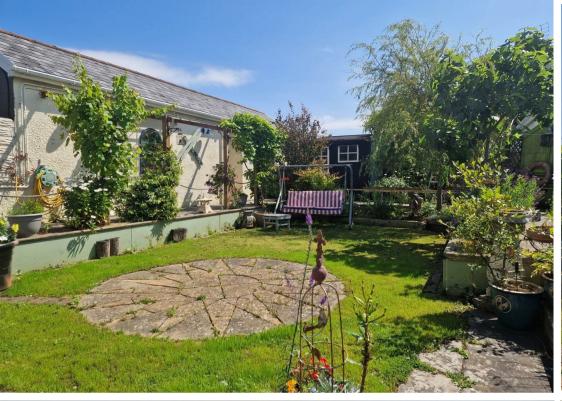

Externally, the property offers a generous frontage with a gated driveway, providing ample parking for multiple vehicles. To the rear, there is an enclosed garden featuring a variety of patio sitting areas, a central lawn, and several outbuildings. This well-appointed outdoor space is perfect for relaxation, entertaining, and enjoying the natural surroundings.