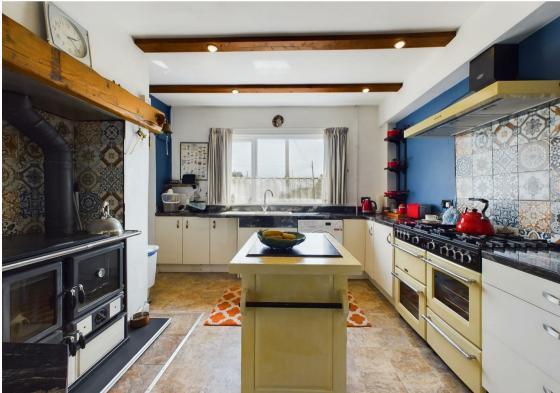

The property itself briefly comprises an entrance hall with stairs to first floor, a spacious living room, an orangery with lantern skylight, a kitchen, and a cloakroom on the ground floor. Upstairs, there are three well proportioned double bedrooms, two bathrooms, and a dressing room with a w/c off the main bedroom. Additionally, another stairwell leads to an open-plan living kitchenette, dining area, and living room with a multi-fuel burner, offering a fantastic opportunity for use as an annex or potential Air B&B. This unique feature makes the property highly adaptable, catering to a variety of living arrangements and investment possibilities.