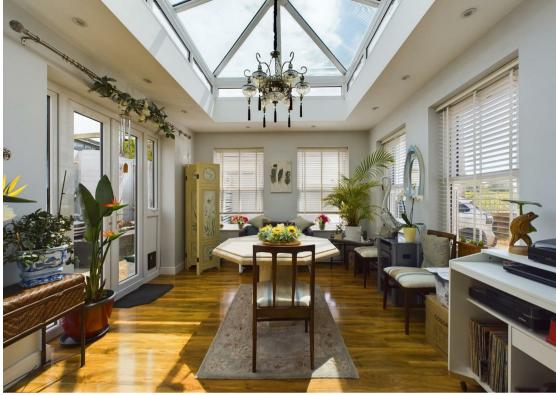

The property itself briefly comprises an entrance hall with stairs to first floor, a spacious living room, an orangery with lantern skylight, a kitchen, and a cloakroom on the ground floor. Upstairs, there are three well proportioned double bedrooms, two bathrooms, and a dressing room with a w/c off the main bedroom. Additionally, another stairwell leads to an open-plan living kitchenette, dining area, and living room with a multi-fuel burner, offering a fantastic opportunity for use as an annex or potential Air B&B. This unique feature makes the property highly adaptable, catering to a variety of living arrangements and investment possibilities.