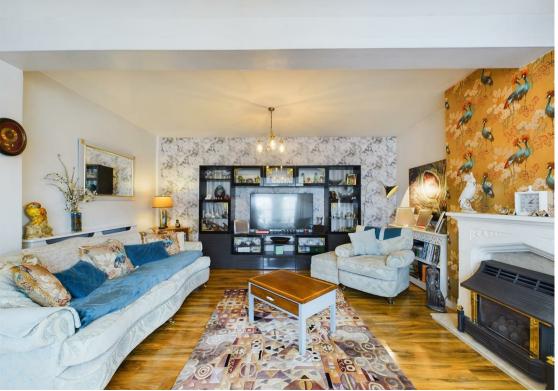

The property itself briefly comprises an entrance hall with stairs to first floor, a spacious living room, an orangery with lantern skylight, a kitchen, and a cloakroom on the ground floor. Upstairs, there are three well proportioned double bedrooms, two bathrooms, and a dressing room with a w/c off the main bedroom. Additionally, another stairwell leads to an open-plan living kitchenette, dining area, and living room with a multi-fuel burner, offering a fantastic opportunity for use as an annex or potential Air B&B. This unique feature makes the property highly adaptable, catering to a variety of living arrangements and investment possibilities.