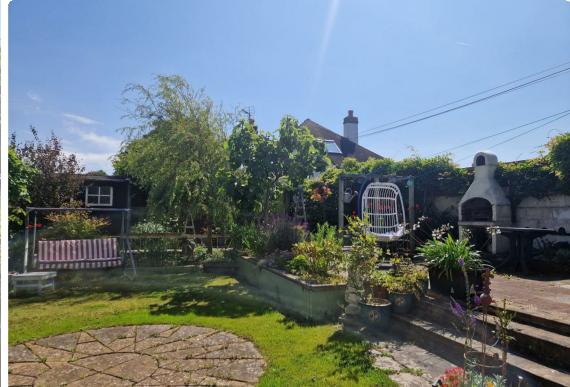

Externally, the property offers a generous frontage with a gated driveway, providing ample parking for multiple vehicles. To the rear, there is an enclosed garden featuring a variety of patio sitting areas, a central lawn, and several outbuildings. This well-appointed outdoor space is perfect for relaxation, entertaining, and enjoying the natural surroundings.