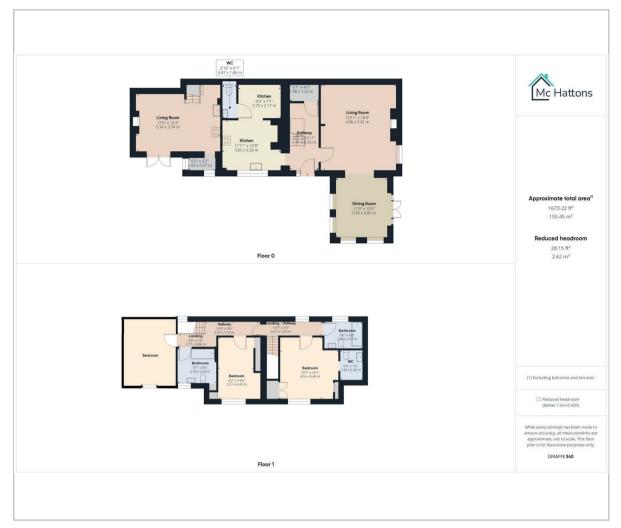

ms, two bathrooms, and a dressing room with a w/c off the main bedroom. Additionally, another stairwell leads to an open-plan living kitchenette, dining area, and living room with a multi-fuel burner, offering a fantastic opportunity for use as an annex or potential Air B&B. This unique feature makes the property highly adaptable, catering to a variety of living arrangements and investment possibilities.

Externally, the property offers a generous frontage with a gated driveway, providing ample parking for multiple vehicles. To the rear, there is an enclosed garden featuring a variety of patio sitting areas, a central lawn, and several outbuildings. This well-appointed outdoor space is perfect for relaxation, entertaining, and enjoying the natural surroundings.













## Floor Plan



## Viewing

Please contact our McHattons - Porthcawl Office on 01656 331577 if you wish to arrange a viewing appointment for this property or require further information.

#### Area Map



# **Energy Efficiency Graph**



These particulars, whilst believed to be accurate are set out as a general outline only for guidance and do not constitute any part of an offer or contract. Intending purchasers should not rely on them as statements of representation of fact, but must satisfy themselves by inspection or otherwise as to their accuracy. No person in this firms employment has the authority to make or give any representation or warranty in respect of the property.

10 lias Road Porthcawl, CF36 3AH

Tel: 01656 331577 Email: enquiries@mchattons.co.uk www.mchattons.co.uk