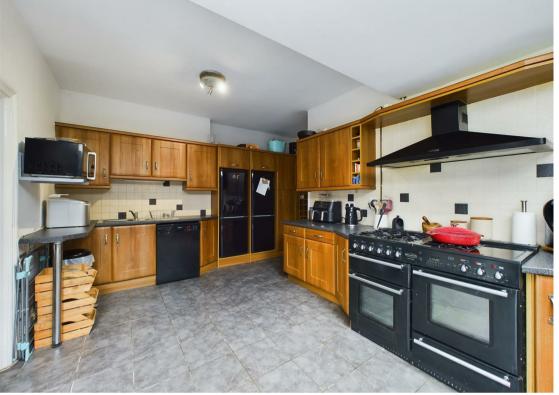

As you step inside, you are greeted by a spacious entrance hall that exudes character and charm, setting the tone for the rest of the house. The extended open plan kitchen diner is perfect for hosting family gatherings or entertaining friends which backs onto the generous rear garden, while the utility room and ground floor w.c provide added convenience for modern living.