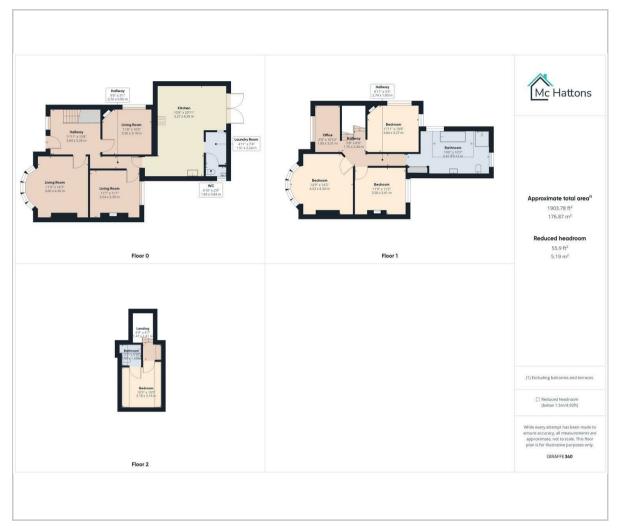

ect for hosting family gatherings or entertaining friends which backs onto the generous rear garden, while the utility room and ground floor w.c provide added convenience for modern living.

One of the standout features of this property is the off-road driveway parking, a coveted amenity in town locations.

Situated within walking distance of well-regarded primary and secondary schools, this home is ideal for families looking for convenience and quality education for their children. Whether you're looking to relax in one of the three reception rooms or enjoy the privacy of the five bedrooms, this property offers a perfect blend of Victorian elegance and modern comfort.

Don't miss out on the opportunity to make this house your homebook a viewing today.













## Floor Plan Area Map



## Viewing

Please contact our McHattons - Porthcawl Office on 01656 331577 if you wish to arrange a viewing appointment for this property or require further information.



## **Energy Efficiency Graph**



These particulars, whilst believed to be accurate are set out as a general outline only for guidance and do not constitute any part of an offer or contract. Intending purchasers should not rely on them as statements of representation of fact, but must satisfy themselves by inspection or otherwise as to their accuracy. No person in this firms employment has the authority to make or give any representation or warranty in respect of the property.

10 Lias Road Porthcawl, CF36 3AH

Tel: 01656 331577 Email: enquiries@mchattons.co.uk www.mchattons.co.uk