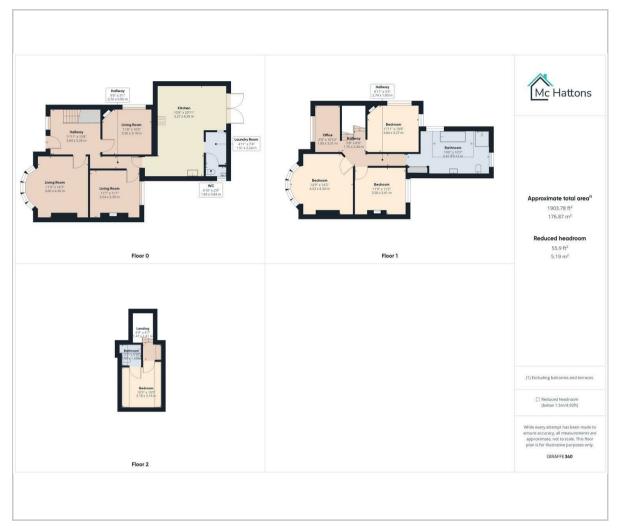

r is perfect for hosting family gatherings or entertaining friends which backs onto the generous rear garden, while the utility room and ground floor w.c provide added convenience for modern living.

One of the standout features of this property is the off-road driveway parking, a coveted amenity in town locations.

Situated within walking distance of well-regarded primary and secondary schools, this home is ideal for families looking for convenience and quality education for their children. Whether you're looking to relax in one of the three reception rooms or enjoy the privacy of the five bedrooms, this property offers a perfect blend of Victorian elegance and modern comfort.

Don't miss out on the opportunity to make this house your homebook a viewing today.













## Floor Plan



## Viewing

Please contact our McHattons - Porthcawl Office on 01656 331577 if you wish to arrange a viewing appointment for this property or require further information.

## Area Map



## **Energy Efficiency Graph**



These particulars, whilst believed to be accurate are set out as a general outline only for guidance and do not constitute any part of an offer or contract. Intending purchasers should not rely on them as statements of representation of fact, but must satisfy themselves by inspection or otherwise as to their accuracy. No person in this firms employment has the authority to make or give any representation or warranty in respect of the property.

10 lias Road Porthcawl, CF36 3AH

Tel: 01656 331577 Email: enquiries@mchattons.co.uk www.mchattons.co.uk