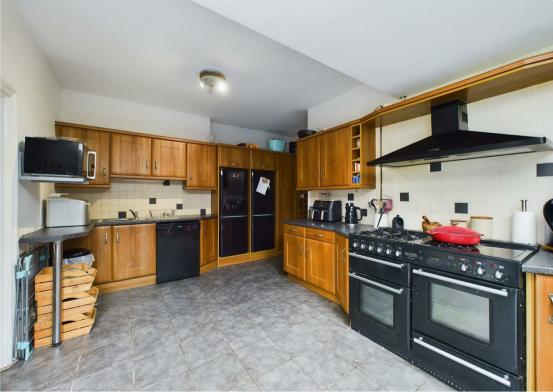

As you step inside, you are greeted by a spacious entrance hall that exudes character and charm, setting the tone for the rest of the house. The extended open plan kitchen diner is perfect for hosting family gatherings or entertaining friends which backs onto the generous rear garden, while the utility room and ground floor w.c provide added convenience for modern living.