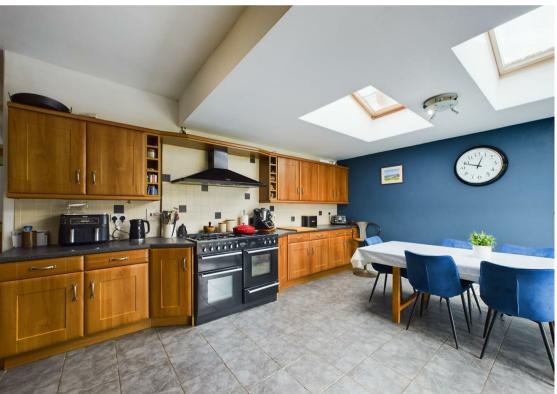

As you step inside, you are greeted by a spacious entrance hall that exudes character and charm, setting the tone for the rest of the house. The extended open plan kitchen diner is perfect for hosting family gatherings or entertaining friends which backs onto the generous rear garden, while the utility room and ground floor w.c provide added convenience for modern living.