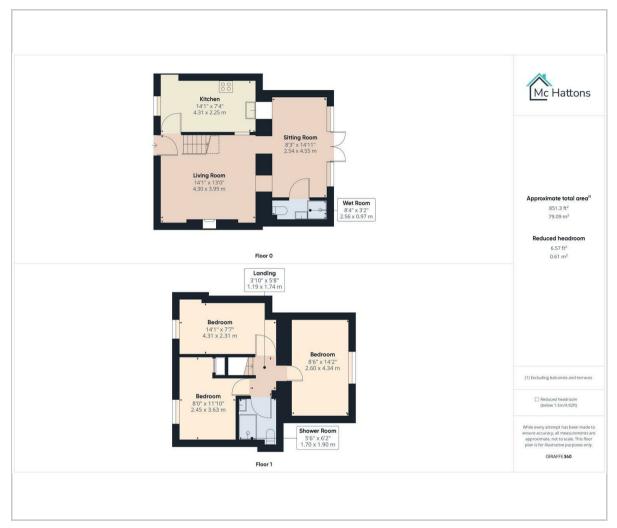

on and gatherings.

Kitchen: Well-equipped and functional, providing ample space for meal preparation.

Sitting / Garden Room: An additional living area ideal for enjoying natural light and views of the garden.

Shower Room: Conveniently located on the ground floor for easy access.

#### First Floor:

Bedrooms: Three well-proportioned bedrooms offering comfortable and private spaces for rest.

Bathroom: A family bathroom serving the three bedrooms.

Exterior:

#### Rear Garden:

An enclosed garden that combines both patio and lawn areas, perfect for outdoor activities and entertaining.

This delightful property offers a blend of character and convenience, making it an ideal home for those looking to enjoy the amenities of Porthcawl and its beautiful beaches.













## Floor Plan Ar



## Viewing

Please contact our McHattons - Porthcawl Office on 01656 331577 if you wish to arrange a viewing appointment for this property or require further information.

#### Area Map



# **Energy Efficiency Graph**



These particulars, whilst believed to be accurate are set out as a general outline only for guidance and do not constitute any part of an offer or contract. Intending purchasers should not rely on them as statements of representation of fact, but must satisfy themselves by inspection or otherwise as to their accuracy. No person in this firms employment has the authority to make or give any representation or warranty in respect of the property.

10 lias Road Porthcawl, CF36 3AH

Tel: 01656 331577 Email: enquiries@mchattons.co.uk www.mchattons.co.uk