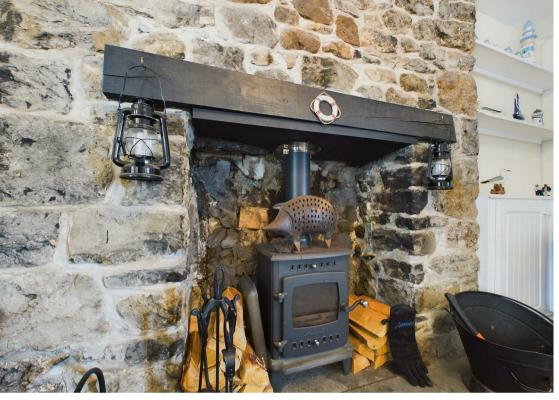

#### Ground Floor:

Lounge: A spacious area featuring a cosy log-burning stove, perfect for relaxation and gatherings.

Kitchen: Well-equipped and functional, providing ample space for meal preparation.

Sitting / Garden Room: An additional living area ideal for enjoying natural light and views of the garden.