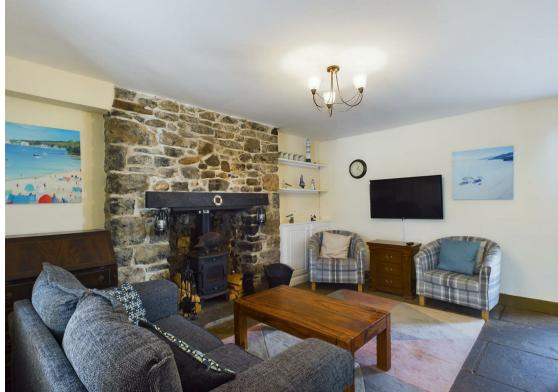

#### Ground Floor:

Lounge: A spacious area featuring a cosy log-burning stove, perfect for relaxation and gatherings.

Kitchen: Well-equipped and functional, providing ample space for meal preparation.

Sitting / Garden Room: An additional living area ideal for enjoying natural light and views of the garden.