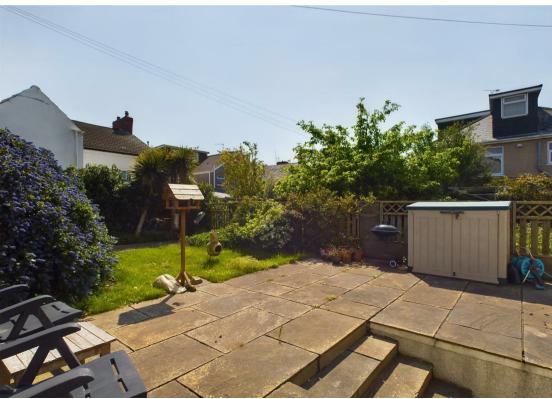

#### Rear Garden:

An enclosed garden that combines both patio and lawn areas, perfect for outdoor activities and entertaining.

This delightful property offers a blend of character and convenience, making it an ideal home for those looking to enjoy the amenities of Porthcawl and its beautiful beaches.