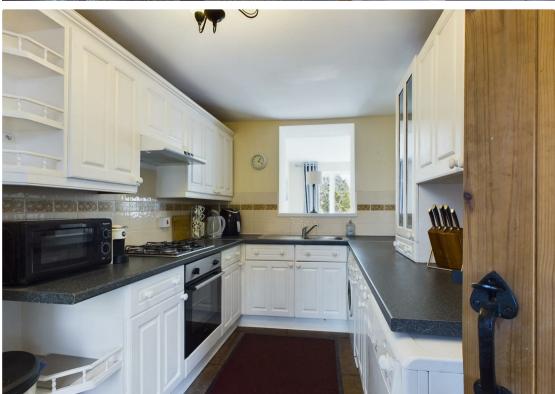

#### Ground Floor:

Lounge: A spacious area featuring a cosy log-burning stove, perfect for relaxation and gatherings.

Kitchen: Well-equipped and functional, providing ample space for meal preparation.

Sitting / Garden Room: An additional living area ideal for enjoying natural light and views of the garden.