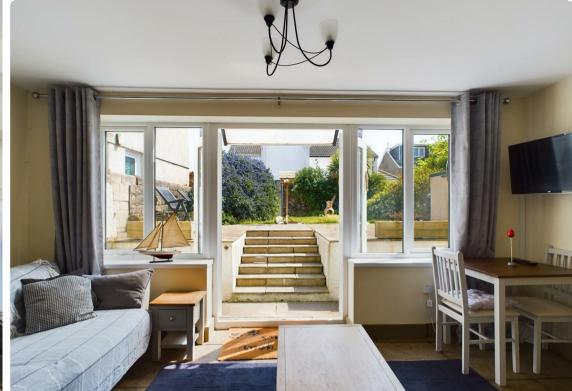

#### Ground Floor:

Lounge: A spacious area featuring a cosy log-burning stove, perfect for relaxation and gatherings.

Kitchen: Well-equipped and functional, providing ample space for meal preparation.

Sitting / Garden Room: An additional living area ideal for enjoying natural light and views of the garden.

#### First Floor:

Bedrooms: Three well-proportioned bedrooms offering comfortable and private spaces for rest.

Bathroom: A family bathroom serving the three bedrooms.

Exterior: