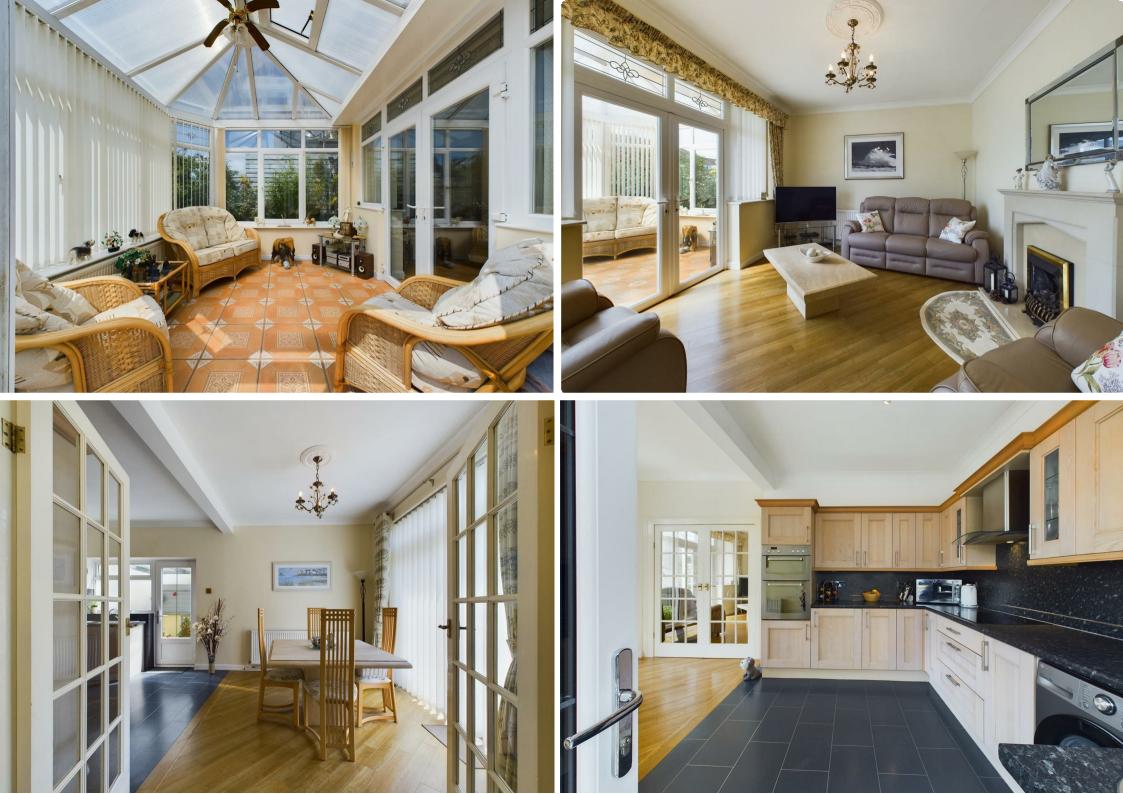

Internally, the property offers a light and versatile layout, with the living accommodation located at the rear to take advantage of the southerly aspect of the garden. This includes a spacious lounge, a conservatory, and a kitchen with a dining area. The two wellproportioned bedrooms are situated at the front of the property, alongside an immaculate shower room. The rear garden, positioned to enjoy maximum sunlight, features a variety of patio sitting areas and a manicured lawn surrounded by mature plants and shrubs, creating a serene outdoor retreat. With its spacious interiors and versatile outdoor areas, this property is ideal for those seeking a comfortable and practical home in a desirable location.