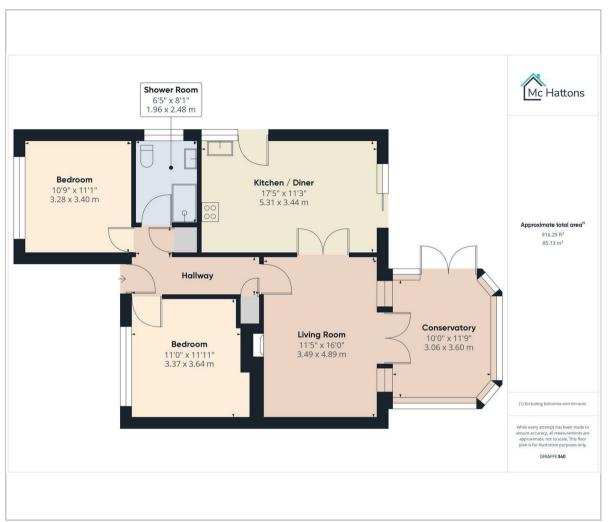

The property is well positioned to enjoy Porthcawl's beaches and scenic coastline walks, while also offering convenient access to the M4 and A48.

Floor Plan