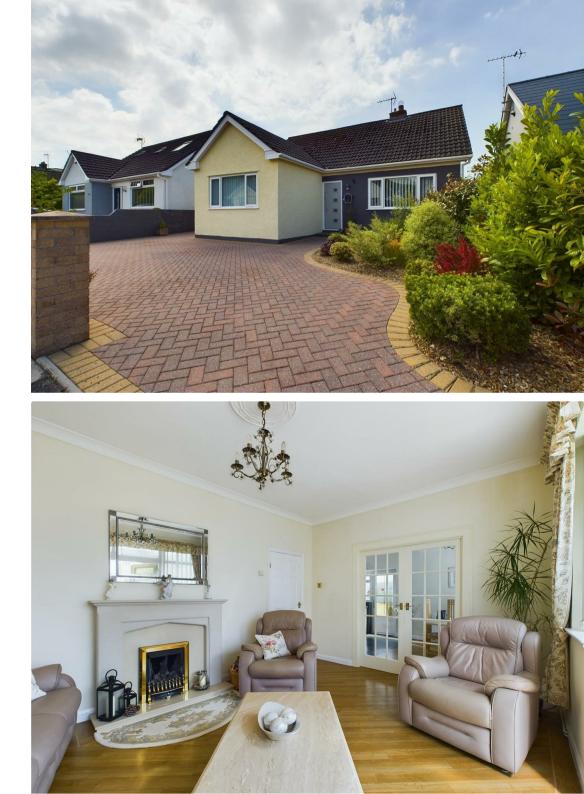

## Cherry Tree Avenue , Porthcawl, CF36 5RD

This two-bedroom detached bungalow is positioned in the highly sought-after Dan Y Graig area of Newton, Porthcawl. Immaculately presented, the property has been meticulously improved and maintained by the current owner, featuring a delightful enclosed southerly-facing rear garden. The front boasts a thoughtfully designed U-shaped driveway, providing ample parking for several vehicles with in-and-out access, along with a detached garage.

Internally, the property offers a light and versatile layout, with the living accommodation located at the rear to take advantage of the southerly aspect of the garden. This includes a spacious lounge, a conservatory, and a kitchen with a dining area. The two wellproportioned bedrooms are situated at the front of the property, alongside an immaculate shower room. The rear garden, positioned to enjoy maximum sunlight, features a variety of patio sitting areas and a manicured lawn surrounded by mature plants and shrubs, creating a serene outdoor retreat. With its spacious interiors and versatile outdoor areas, this property is ideal for those seeking a comfortable and practical home in a desirable location.