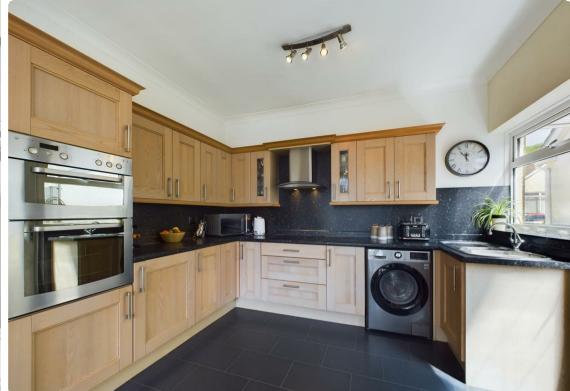

Internally, the property offers a light and versatile layout, with the living accommodation located at the rear to take advantage of the southerly aspect of the garden. This includes a spacious lounge, a conservatory, and a kitchen with a dining area. The two well-proportioned bedrooms are situated at the front of the property, alongside an immaculate shower room. The rear garden, positioned to enjoy maximum sunlight, features a variety of patio sitting areas and a manicured lawn surrounded by mature plants and shrubs, creating a serene outdoor retreat. With its spacious interiors and versatile outdoor areas, this property is ideal for those seeking a comfortable and practical home in a desirable location.