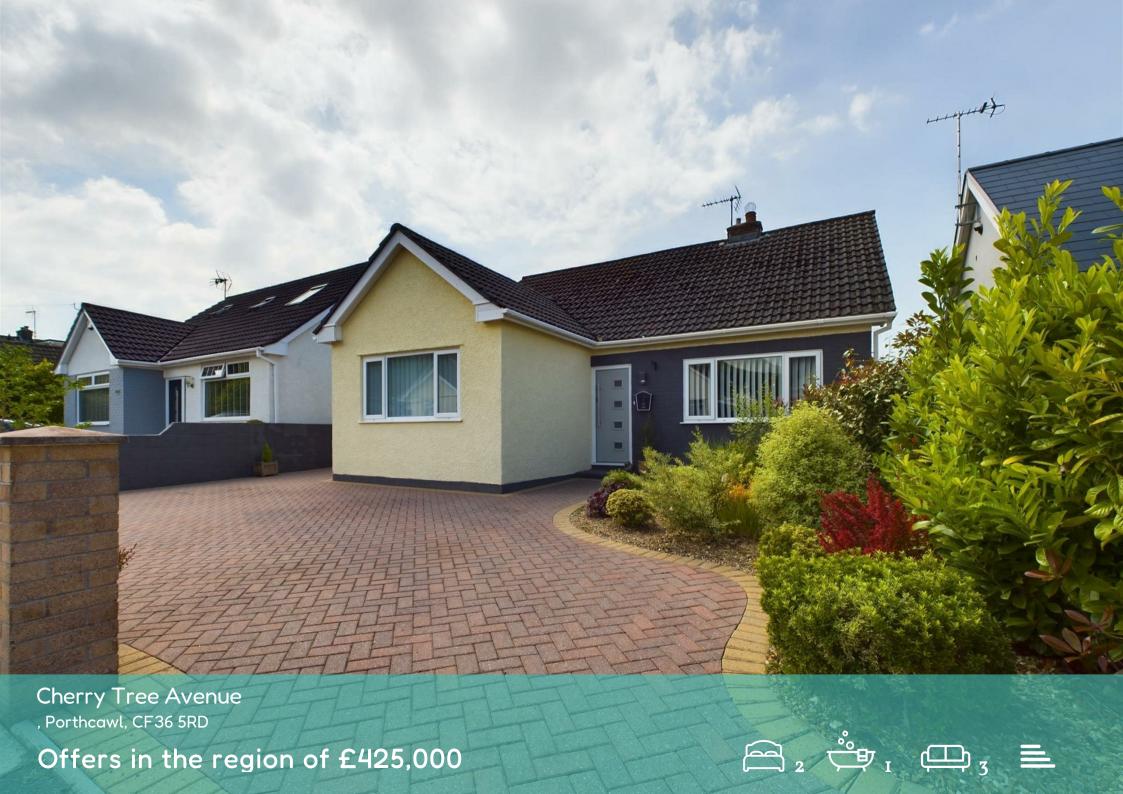

Cherry Tree Avenue , Porthcawl, CF36 5RD

This two-bedroom detached bungalow is positioned in the highly sought-after Dan Y Graig area of Newton, Porthcawl. Immaculately presented, the property has been meticulously improved and maintained by the current owner, featuring a delightful enclosed southerly-facing rear garden. The front boasts a thoughtfully designed U-shaped driveway, providing ample parking for several vehicles with in-and-out access, along with a detached garage.