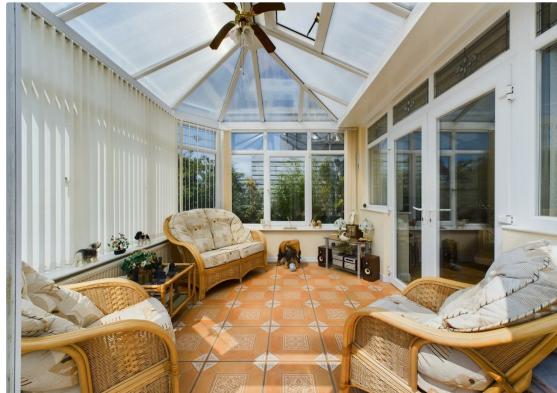

Internally, the property offers a light and versatile layout, with the living accommodation located at the rear to take advantage of the southerly aspect of the garden. This includes a spacious lounge, a conservatory, and a kitchen with a dining area. The two well-proportioned bedrooms are situated at the front of the property, alongside an immaculate shower room. The rear garden, positioned to enjoy maximum sunlight, features a variety of patio sitting areas and a manicured lawn surrounded by mature plants and shrubs, creating a serene outdoor retreat. With its spacious interiors and versatile outdoor areas, this property is ideal for those seeking a comfortable and practical home in a desirable location.