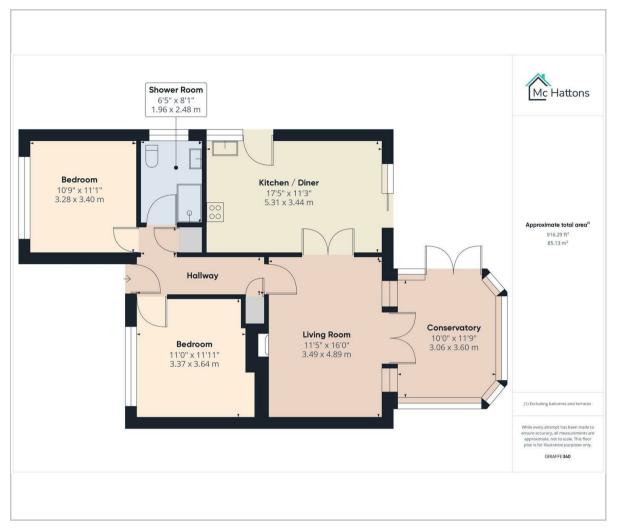

Internally, the property offers a light and versatile layout, with the living accommodation located at the rear to take advantage of the southerly aspect of the garden. This includes a spacious lounge, a conservatory, and a kitchen with a dining area. The two well-proportioned bedrooms are situated at the front of the property, alongside an immaculate shower room. The rear garden, positioned to enjoy maximum sunlight, features a variety of patio sitting areas and a manicured lawn surrounded by mature plants and shrubs, creating a serene outdoor retreat. With its spacious interiors and versatile outdoor areas, this property is ideal for those seeking a comfortable and practical home in a desirable location.