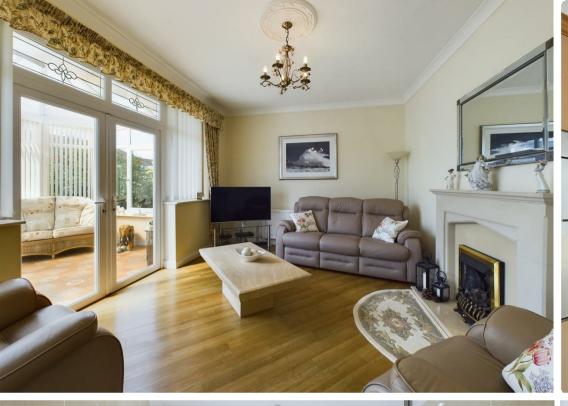

Internally, the property offers a light and versatile layout, with the living accommodation located at the rear to take advantage of the southerly aspect of the garden. This includes a spacious lounge, a conservatory, and a kitchen with a dining area. The two well-proportioned bedrooms are situated at the front of the property, alongside an immaculate shower room. The rear garden, positioned to enjoy maximum sunlight, features a variety of patio sitting areas and a manicured lawn surrounded by mature plants and shrubs, creating a serene outdoor retreat. With its spacious interiors and versatile outdoor areas, this property is ideal for those seeking a comfortable and practical home in a desirable location.