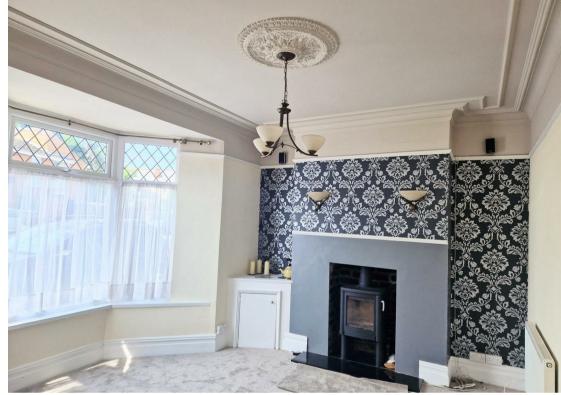

Stepping inside, traditional features greet you, with a porch area leading to a welcoming hallway. The ground floor boasts a lounge, dining room, kitchen, and utility area, providing ample space for daily living and entertaining. Upstairs, a split-tiered landing area leads to a large bathroom and three bedrooms, ensuring comfort and privacy for the whole family. Outside, a courtyard garden offers an enclosed low maintenance retreat with outbuilding providing storage. With the added benefit of gas central heating and a log burner in the lounge, this home provides warmth and comfort year-round.