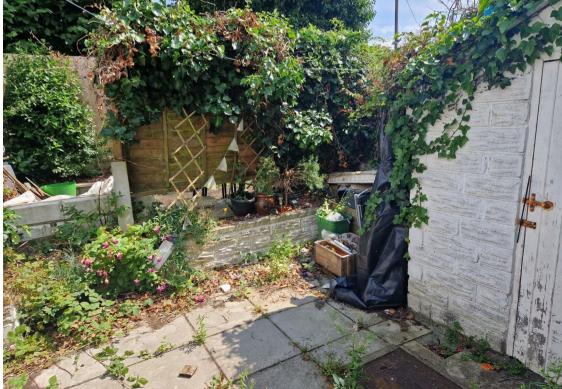

Stepping inside, traditional features greet you, with a porch area leading to a welcoming hallway. The ground floor boasts a lounge, dining room, kitchen, and utility area, providing ample space for daily living and entertaining. Upstairs, a split-tiered landing area leads to a large bathroom and three bedrooms, ensuring comfort and privacy for the whole family. Outside, a courtyard garden offers an enclosed low maintenance retreat with outbuilding providing storage. With the added benefit of gas central heating and a log burner in the lounge, this home provides warmth and comfort year-round.