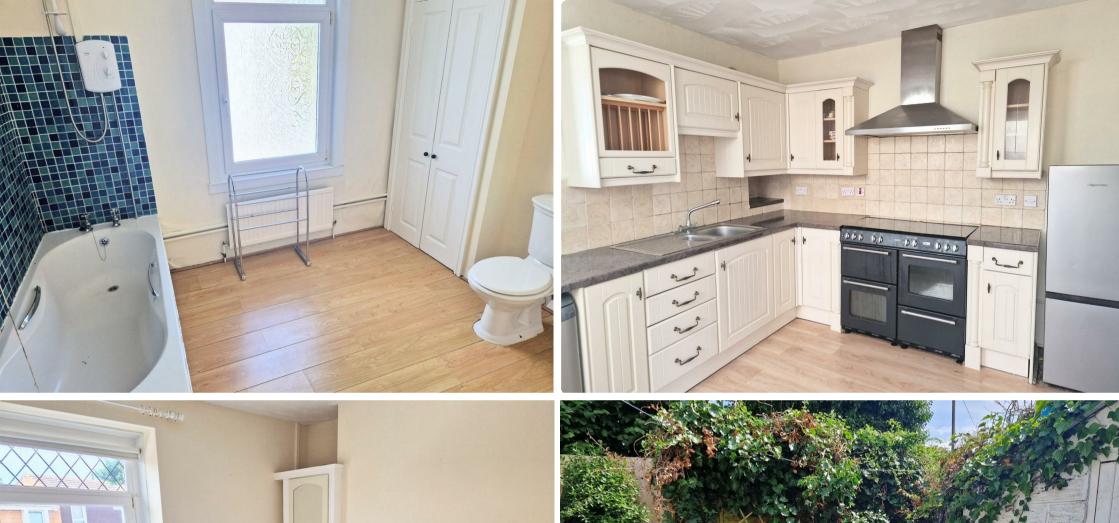

Stepping inside, traditional features greet you, with a porch area leading to a welcoming hallway. The ground floor boasts a lounge, dining room, kitchen, and utility area, providing ample space for daily living and entertaining. Upstairs, a split-tiered landing area leads to a large bathroom and three bedrooms, ensuring comfort and privacy for the whole family. Outside, a courtyard garden offers an enclosed low maintenance retreat with outbuilding providing storage. With the added benefit of gas central heating and a log burner in the lounge, this home provides warmth and comfort year-round.