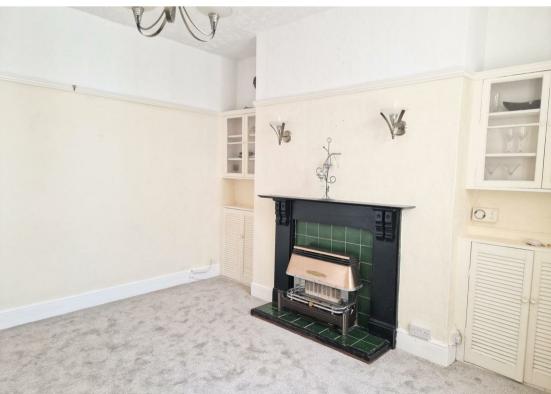

Stepping inside, traditional features greet you, with a porch area leading to a welcoming hallway. The ground floor boasts a lounge, dining room, kitchen, and utility area, providing ample space for daily living and entertaining. Upstairs, a split-tiered landing area leads to a large bathroom and three bedrooms, ensuring comfort and privacy for the whole family. Outside, a courtyard garden offers an enclosed low maintenance retreat with outbuilding providing storage. With the added benefit of gas central heating and a log burner in the lounge, this home provides warmth and comfort year-round.