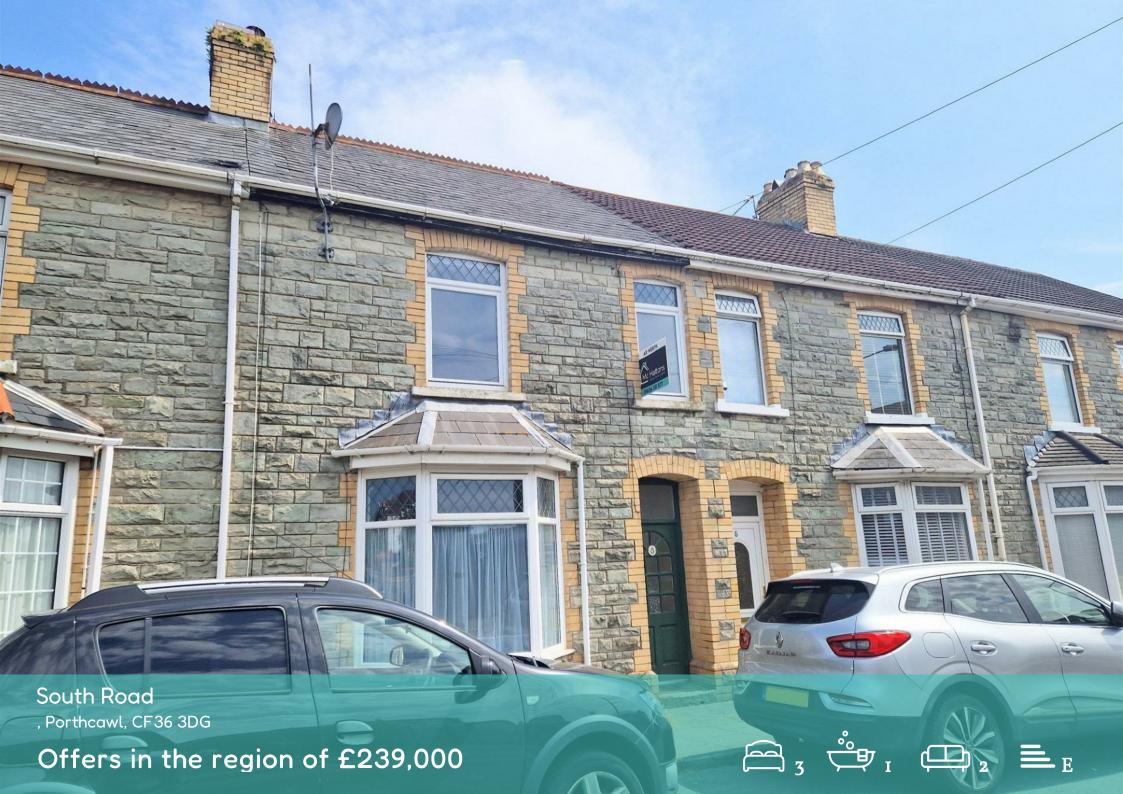

# South Road

, Porthcawl, CF36 3DG

Offering character, charm and convenience, this three-bedroom traditional style terrace property is ideally situated within close proximity to Porthcawl town, local schools, and beaches.

Stepping inside, traditional features greet you, with a porch area leading to a welcoming hallway. The ground floor boasts a lounge, dining room, kitchen, and utility area, providing ample space for daily living and entertaining. Upstairs, a split-tiered landing area leads to a large bathroom and three bedrooms, ensuring comfort and privacy for the whole family. Outside, a courtyard garden offers an enclosed low maintenance retreat with outbuilding providing storage. With the added benefit of gas central heating and a log burner in the lounge, this home provides warmth and comfort year-round.