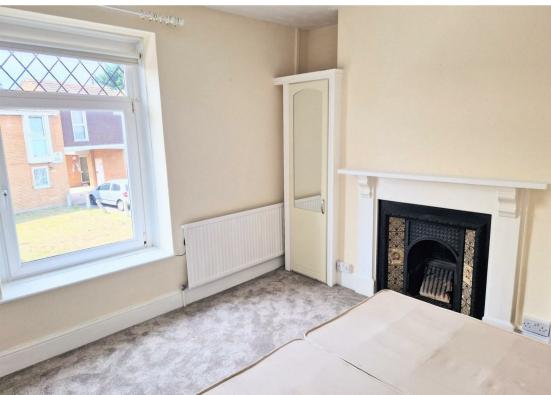

Stepping inside, traditional features greet you, with a porch area leading to a welcoming hallway. The ground floor boasts a lounge, dining room, kitchen, and utility area, providing ample space for daily living and entertaining. Upstairs, a split-tiered landing area leads to a large bathroom and three bedrooms, ensuring comfort and privacy for the whole family. Outside, a courtyard garden offers an enclosed low maintenance retreat with outbuilding providing storage. With the added benefit of gas central heating and a log burner in the lounge, this home provides warmth and comfort year-round.