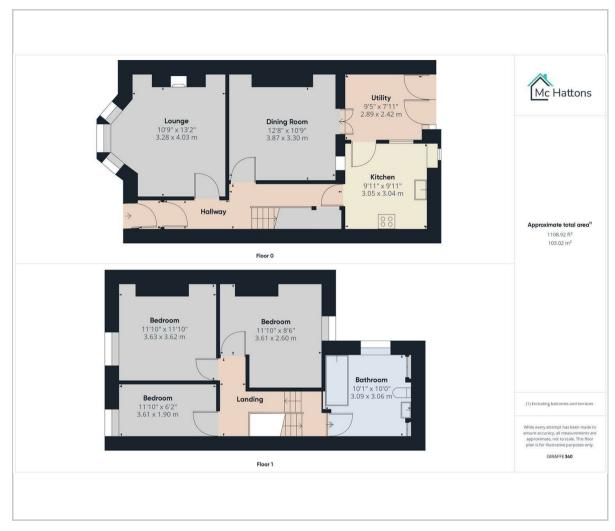

nal features greet you, with a porch area leading to a welcoming hallway. The ground floor boasts a lounge, dining room, kitchen, and utility area, providing ample space for daily living and entertaining. Upstairs, a split-tiered landing area leads to a large bathroom and three bedrooms, ensuring comfort and privacy for the whole family. Outside, a courtyard garden offers an enclosed low maintenance retreat with outbuilding providing storage. With the added benefit of gas central heating and a log burner in the lounge, this home provides warmth and comfort year-round.

Just a short distance away, the coastal town of Porthcawl awaits, with its promenade, award winning beaches, restaurants, and boutique shops, promising a vibrant and enjoyable lifestyle by the sea.











## Floor Plan



## Viewing

Please contact our McHattons - Porthcawl Office on 01656 331577 if you wish to arrange a viewing appointment for this property or require further information.

### Area Map



# **Energy Efficiency Graph**



These particulars, whilst believed to be accurate are set out as a general outline only for guidance and do not constitute any part of an offer or contract. Intending purchasers should not rely on them as statements of representation of fact, but must satisfy themselves by inspection or otherwise as to their accuracy. No person in this firms employment has the authority to make or give any representation or warranty in respect of the property.

#### 10 lias Road Porthcawl, CF36 3AH

Tel: 01656 331577 Email: enquiries@mchattons.co.uk www.mchattons.co.uk