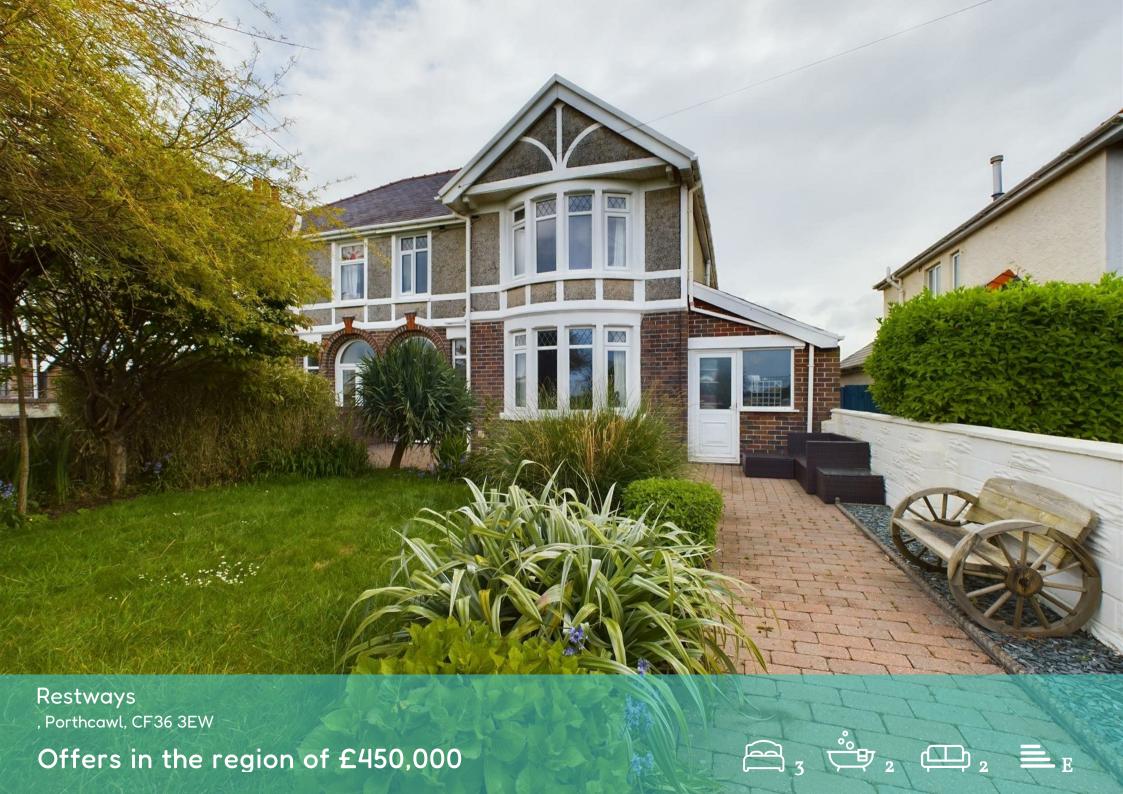

## **Restways**

, Porthcawl, CF36 3EW

A beautifully presented three-bedroom property with attic room, located in the popular Restways, within easy reach of Porthcawl Town.

This characterful home offers a thoughtfully designed layout, with an open plan kitchen/diner leading seamlessly to the sitting room, providing a perfect space for modern living and entertaining. Additionally, the ground floor features a lounge, utility room and cloakroom enhancing practicality and convenience.

Outside, an enclosed garden overlooking Porthcawl Comprehensive fields graces the front of the property, whilst a rear garden laid to block paving and patio, with access to the garage, provides a private outdoor space and off road parking.