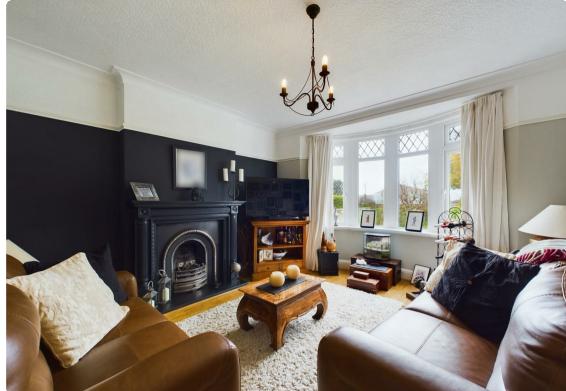

## **Restways**

, Porthcawl, CF36 3EW

A beautifully presented three-bedroom property with attic room, located in the popular Restways, within easy reach of Porthcawl Town.

This characterful home offers a thoughtfully designed layout, with an open plan kitchen/diner leading seamlessly to the sitting room, providing a perfect space for modern living and entertaining. Additionally, the ground floor features a lounge, utility room and cloakroom enhancing practicality and convenience.

Upstairs, three bedrooms await, including a master bedroom with ensuite, complemented by a family bathroom. The second floor boasts a generous attic room, offering versatile living space to suit your needs.