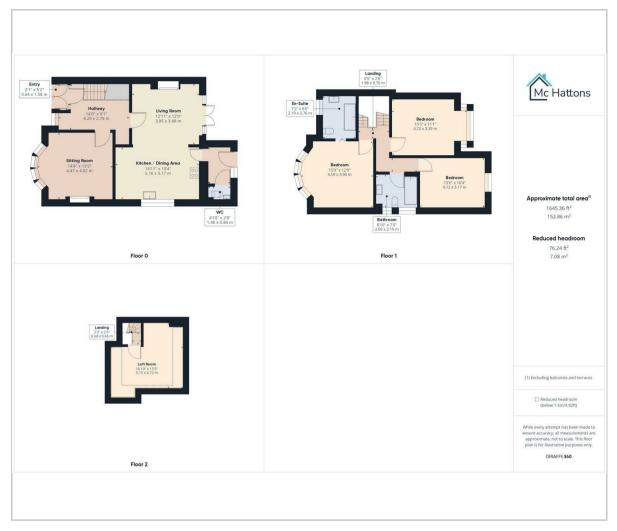

## Floor Plan Area Map

Upstairs, three bedrooms await, including a master bedroom with ensuite, complemented by a family bathroom. The second floor boasts a generous attic room, offering versatile living space to suit your needs.

Outside, an enclosed garden overlooking Porthcawl Comprehensive fields graces the front of the property, whilst a rear garden laid to block paving and patio, with access to the garage, provides a private outdoor space and off road parking.