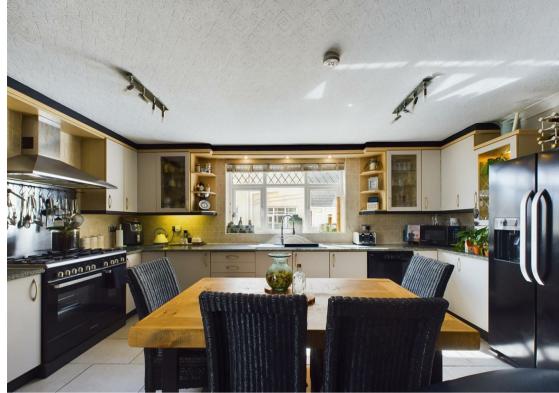

## **Restways**

, Porthcawl, CF36 3EW

A beautifully presented three-bedroom property with attic room, located in the popular Restways, within easy reach of Porthcawl Town.

This characterful home offers a thoughtfully designed layout, with an open plan kitchen/diner leading seamlessly to the sitting room, providing a perfect space for modern living and entertaining. Additionally, the ground floor features a lounge, utility room and cloakroom enhancing practicality and convenience.