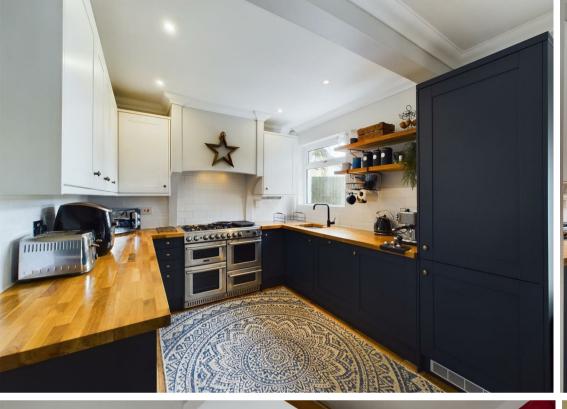

Tastefully modernized throughout, the property boasts two spacious reception rooms, providing versatile living spaces. The ground floor comprises an entrance porch, hallway, utility room, and a kitchen/diner with bi-folding doors leading to the garden, creating a seamless indoor-outdoor flow.