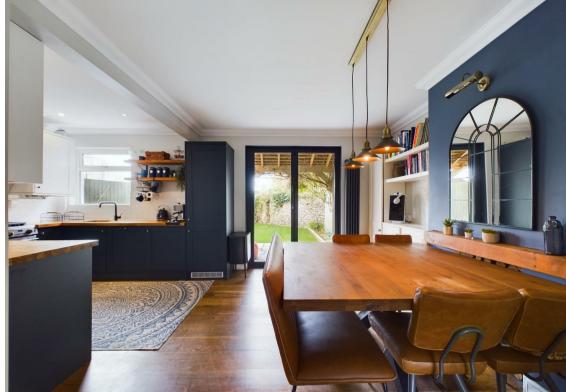

Tastefully modernized throughout, the property boasts two spacious reception rooms, providing versatile living spaces. The ground floor comprises an entrance porch, hallway, utility room, and a kitchen/diner with bi-folding doors leading to the garden, creating a seamless indoor-outdoor flow.