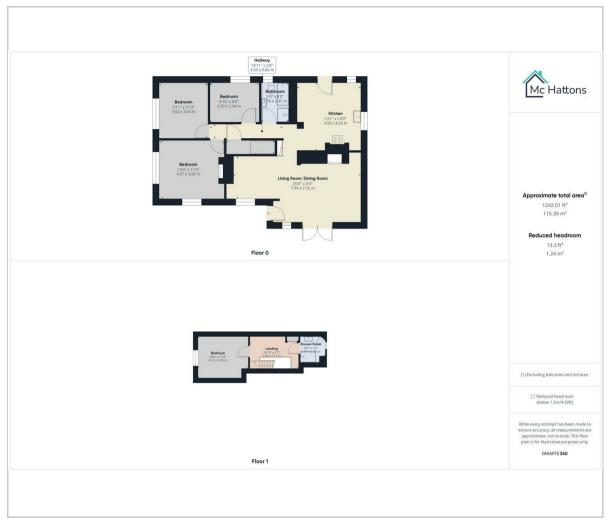

ioned in the heart of Nottage village, this renovated four-bedroom Chalet Style detached property exudes charm and versatility. Boasting a generous and flexible layout, the ground floor features a lounge, kitchen, and three bedrooms, providing ample space for comfortable living. Ascend to the first floor, where a spacious landing leads to the master bedroom and a shower room, offering privacy and convenience. Outside, wrap-around gardens envelop the property, laid to lawn and perfect for outdoor enjoyment. A block-paved driveway complements the exterior, providing parking space for multiple vehicles. Embrace the allure of village living in this beautifully renovated Chalet Style property, offering both character and functionality in the heart of Nottage.











## Floor Plan Area Map



## Viewing

Please contact our McHattons - Porthcawl Office on 01656 331577 if you wish to arrange a viewing appointment for this property or require further information.



## **Energy Efficiency Graph**



These particulars, whilst believed to be accurate are set out as a general outline only for guidance and do not constitute any part of an offer or contract. Intending purchasers should not rely on them as statements of representation of fact, but must satisfy themselves by inspection or otherwise as to their accuracy. No person in this firms employment has the authority to make or give any representation or warranty in respect of the property.

10 lias Road Porthcawl, CF36 3AH

Tel: 01656 331577 Email: enquiries@mchattons.co.uk www.mchattons.co.uk