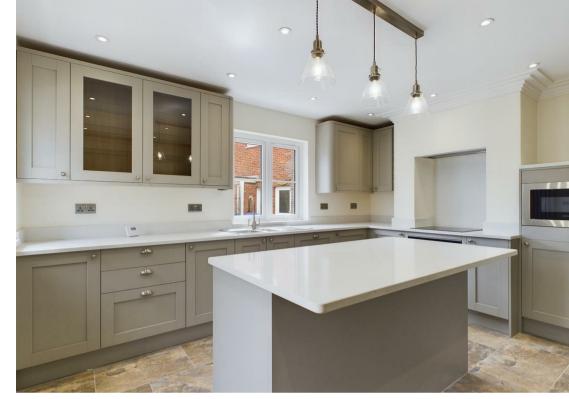

Nottage, Porthcawl, CF36 3SP £550,000

Old Village Lane Nottage, Porthcawl, CF36 3SP

Neatly positioned in the heart of Nottage village, this renovated four-bedroom Chalet Style detached property exudes charm and versatility. Boasting a generous and flexible layout, the ground floor features a lounge, kitchen, and three bedrooms, providing ample space for comfortable living. Ascend to the first floor, where a spacious landing leads to the master bedroom and a shower room, offering privacy and convenience. Outside, wrap-around gardens envelop the property, laid to lawn and perfect for outdoor enjoyment. A block-paved driveway complements the exterior, providing parking space for multiple vehicles. Embrace the allure of village living in this beautifully renovated Chalet Style property, offering both character and functionality in the heart of Nottage.