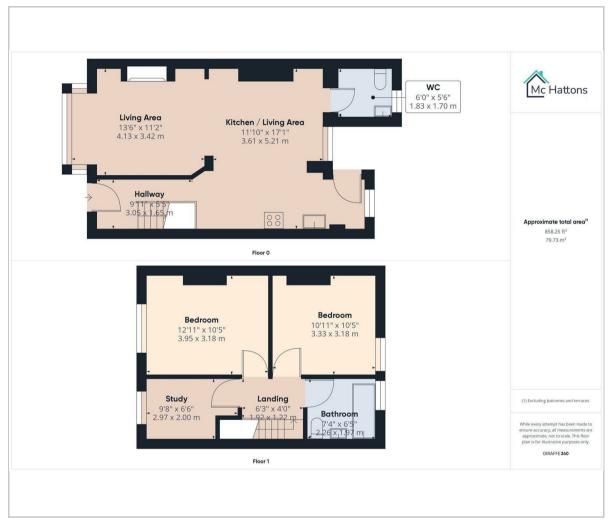

#### 2 Lewis Place

Porthcawl, CF36 3EF

Located on Lewis Place Porthcawl, within close proximity of the town, this traditional three-bedroom semi-detached house presents a charming living opportunity.

The property features an inviting open-plan kitchen/dining/living room, creating a spacious and sociable hub for daily living. Additionally, downstairs, a convenient w.c./utility adds to the practicality of the home. Upstairs, three well-appointed bedrooms offer comfortable accommodation, complemented by a modern bathroom.

Outside, an enclosed rear garden provides a private outdoor space for relaxation and entertaining, while a detached garage offers parking and storage solutions.

Porthcawl itself boasts a range of local amenities, including shops,















## Floor Plan Are



#### Viewing

Please contact our McHattons - Porthcawl Office on 01656 331577 if you wish to arrange a viewing appointment for this property or require further information.

### Area Map



# **Energy Efficiency Graph**



These particulars, whilst believed to be accurate are set out as a general outline only for guidance and do not constitute any part of an offer or contract. Intending purchasers should not rely on them as statements of representation of fact, but must satisfy themselves by inspection or otherwise as to their accuracy. No person in this firms employment has the authority to make or give any representation or warranty in respect of the property.

10 lias Road Porthcawl, CF36 3AH

Tel: 01656 331577 Email: enquiries@mchattons.co.uk www.mchattons.co.uk