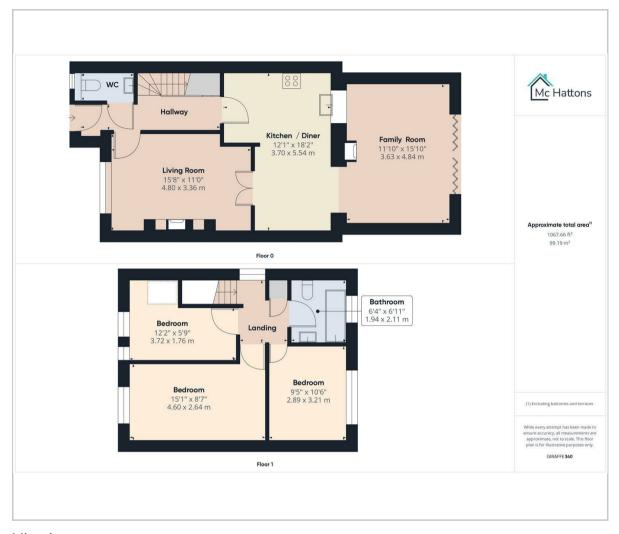

HW

Nestled in the tranquil setting of Laleston Close, Nottage, Porthcawl, this impressive three-bedroom detached property showcases a seamless single-story extension at its rear, providing enhanced open plan kitchen and living space. The thoughtfully designed extension harmoniously merges with the original structure, creating a spacious and inviting interior. Boasting three well-appointed bedrooms, this property provides ample space for a growing family or visiting guests. With a low maintenance enclosed private garden offering a peaceful retreat and its convenient location within proximity to local amenities and the scenic Porthcawl coastline, this detached property in Laleston Close epitomizes a harmonious blend of coastal living and modern comfort.













## Floor Plan Area Map



## Viewing

Please contact our McHattons - Porthcawl Office on 01656 331577 if you wish to arrange a viewing appointment for this property or require further information.



## **Energy Efficiency Graph**



These particulars, whilst believed to be accurate are set out as a general outline only for guidance and do not constitute any part of an offer or contract. Intending purchasers should not rely on them as statements of representation of fact, but must satisfy themselves by inspection or otherwise as to their accuracy. No person in this firms employment has the authority to make or give any representation or warranty in respect of the property.

10 lias Road Porthcawl, CF36 3AH

Tel: 01656 331577 Email: enquiries@mchattons.co.uk www.mchattons.co.uk