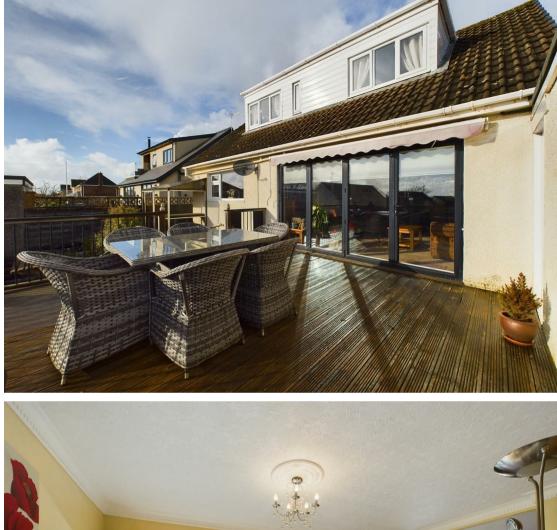

To the rear of the property, the heart of the home unfolds as an open-plan lounge, kitchen, and diner. The lounge, a haven of relaxation, boasts bi-folding doors that seamlessly connect to the rear terrace, creating an ideal space for social gatherings, relaxation, and al fresco dining. The well-designed kitchen exudes a country charm and is complemented by an adjacent utility room, adding practicality to its appeal.