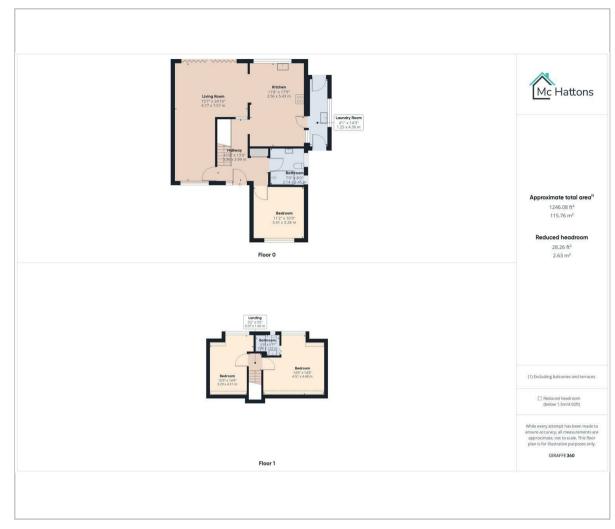

-plan lounge, kitchen, and diner. The lounge, a haven of relaxation, boasts bi-folding doors that seamlessly connect to the rear terrace, creating an ideal space for social gatherings, relaxation, and al fresco dining. The well-designed kitchen exudes a country charm and is complemented by an adjacent utility room, adding practicality to its appeal.

Ascending to the first floor reveals two double bedrooms, both graced with sea views. One of these bedrooms enjoys the luxury of a private en-suite shower room, providing a personal sanctuary within this inviting home. With its thoughtful layout, stylish design, and a perfect blend of indoor and outdoor living, this property on Dan Y Graig Avenue stands as a delightful coastal retreat in Newton, Porthcawl.







### Floor Plan

### Area Map



### Viewing

Please contact our McHattons - Porthcawl Office on 01656 331577 if you wish to arrange a viewing appointment for this property or require further information.



# Energy Efficiency Graph

| Energy Efficiency Rating                    |                            |           |  |
|---------------------------------------------|----------------------------|-----------|--|
|                                             | Current                    | Potential |  |
| Very energy efficient - lower running costs |                            |           |  |
| (92 plus) A                                 |                            |           |  |
| (81-91) B                                   |                            |           |  |
| (69-80) C