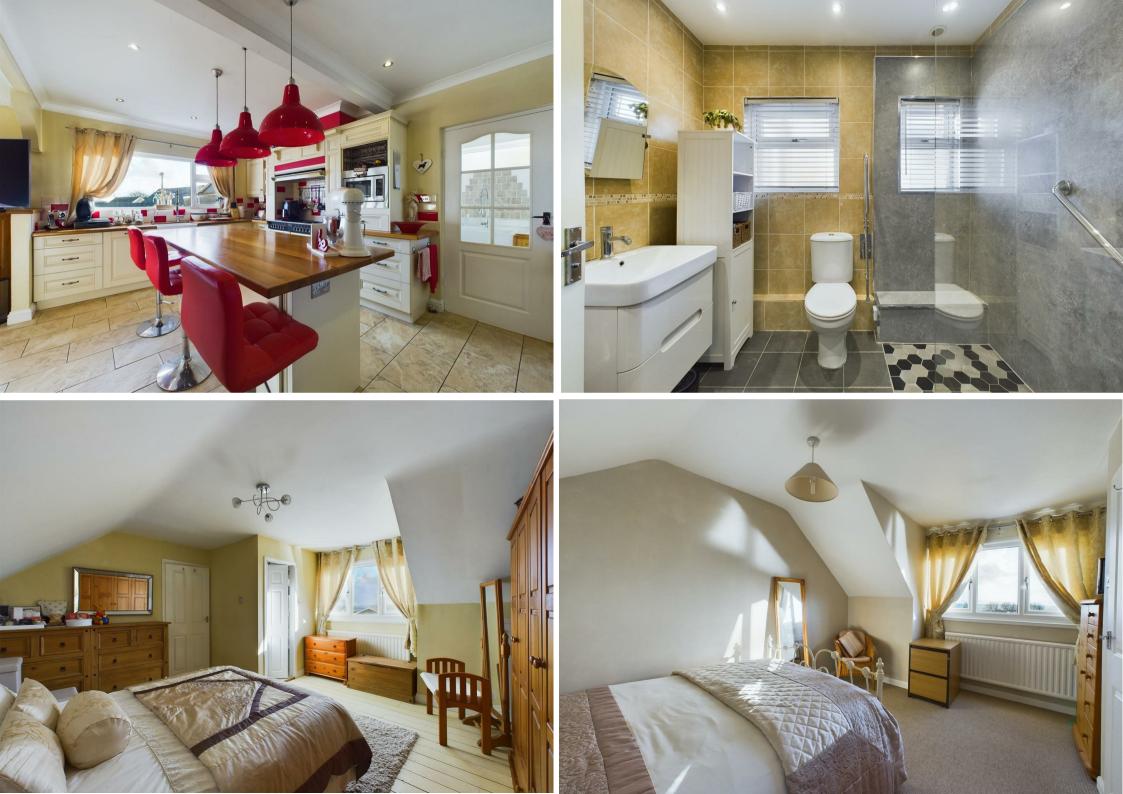

Upon entry, this property welcomes you with a spacious entrance hall, adorned with a staircase leading to the first floor and providing access to the ground floor reception areas. The ground level presents a versatile layout, featuring a convenient ground floor bedroom and a well-appointed shower room.

To the rear of the property, the heart of the home unfolds as an open-plan lounge, kitchen, and diner. The lounge, a haven of relaxation, boasts bi-folding doors that seamlessly connect to the rear terrace, creating an ideal space for social gatherings, relaxation, and al fresco dining. The well-designed kitchen exudes a country charm and is complemented by an adjacent utility room, adding practicality to its appeal.

Ascending to the first floor reveals two double bedrooms, both graced with sea views. One of these bedrooms enjoys the luxury of a private en-suite shower room, providing a personal sanctuary within this inviting home. With its thoughtful layout, stylish design, and a perfect blend of indoor and outdoor living, this property on Dan Y Graig Avenue stands as a delightful coastal retreat in Newton, Porthcawl.