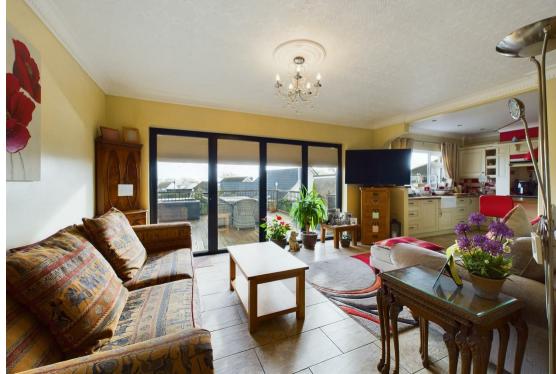

To the rear of the property, the heart of the home unfolds as an open-plan lounge, kitchen, and diner. The lounge, a haven of relaxation, boasts bi-folding doors that seamlessly connect to the rear terrace, creating an ideal space for social gatherings, relaxation, and al fresco dining. The well-designed kitchen exudes a country charm and is complemented by an adjacent utility room, adding practicality to its appeal.