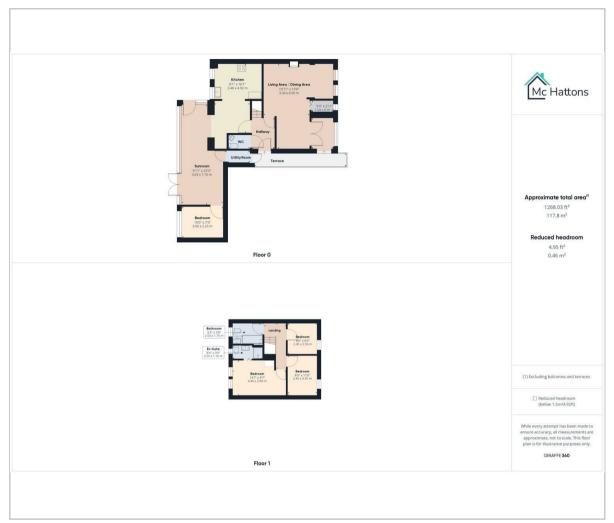

m and inviting ambiance. The well-appointed kitchen breakfast room seamlessly opens to a conservatory, offering panoramic views of the rear garden adorned with a refreshing swimming pool. A versatile reception room to the rear, currently used as a guest bedroom, adds flexibility to the living space. A convenient cloakroom W.C. completes the ground floor. Ascending to the first floor reveals three generously sized bedrooms and a family bathroom. The principal bedroom, enhanced by its own en-suite shower room, adds a touch of luxury to this family haven. With spacious and versatile accommodations, complemented by the allure of a private swimming pool, this residence epitomizes a harmonious blend of comfort, style, and exclusivity in the heart of Nottage.

Local Schools





## Floor Plan





## Viewing

Please contact our McHattons - Porthcawl Office on 01656 331577 if you wish to arrange a viewing appointment for this property or require further information.



## Energy Efficiency Graph



These particulars, whilst believed to be accurate are set out as a general outline only for guidance and do not constitute any part of an offer or contract. Intending purchasers should not rely on them as statements of representation of fact, but must satisfy themselves by inspection or otherwise as to their accuracy. No person in this firms employment has the authority to make or give any representation or warranty in respect of the property.

10 Lias Road Porthcawl, CF36 3AH Tel: 01656 331577 Email: enquiries@mchattons.co.uk www.mchattons.co.uk