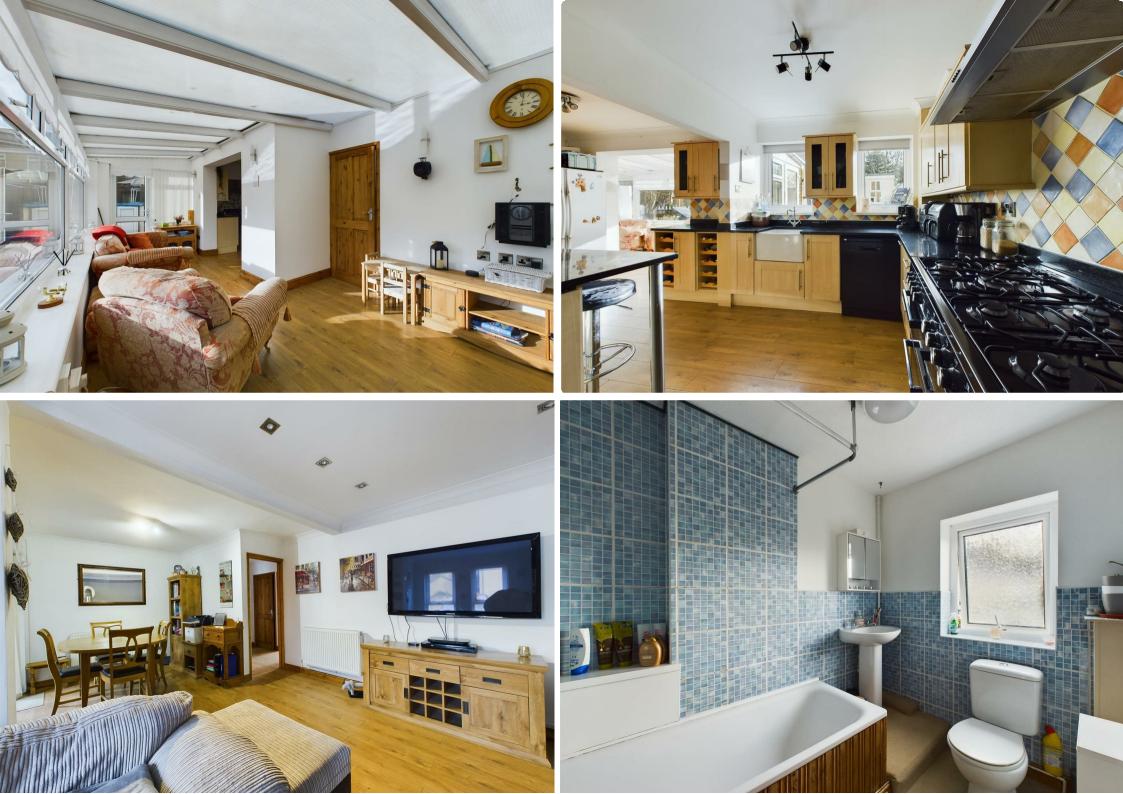

## Ogmore Drive Nottage, Porthcawl, CF36 3HR

Positioned within the sought-after development of Nottage, Porthcawl, this exquisite three-bedroom detached property stands as a testament to luxurious family living. Set within a private, gated culde-sac of only three properties, this home ensures both security and exclusivity. The ground floor welcomes you with a lounge diner featuring a charming log-burning stove, creating a warm and inviting ambiance. The well-appointed kitchen breakfast room seamlessly opens to a conservatory, offering panoramic views of the rear garden adorned with a refreshing swimming pool. A versatile reception room to the rear, currently used as a guest bedroom, adds flexibility to the living space. A convenient cloakroom W.C. completes the ground floor. Ascending to the first floor reveals three generously sized bedrooms and a family bathroom. The principal bedroom, enhanced by its own en-suite shower room, adds a touch of luxury to this family haven. With spacious and versatile accommodations, complemented by the allure of a private swimming pool, this residence epitomizes a harmonious blend of comfort, style, and exclusivity in the heart of Nottage.