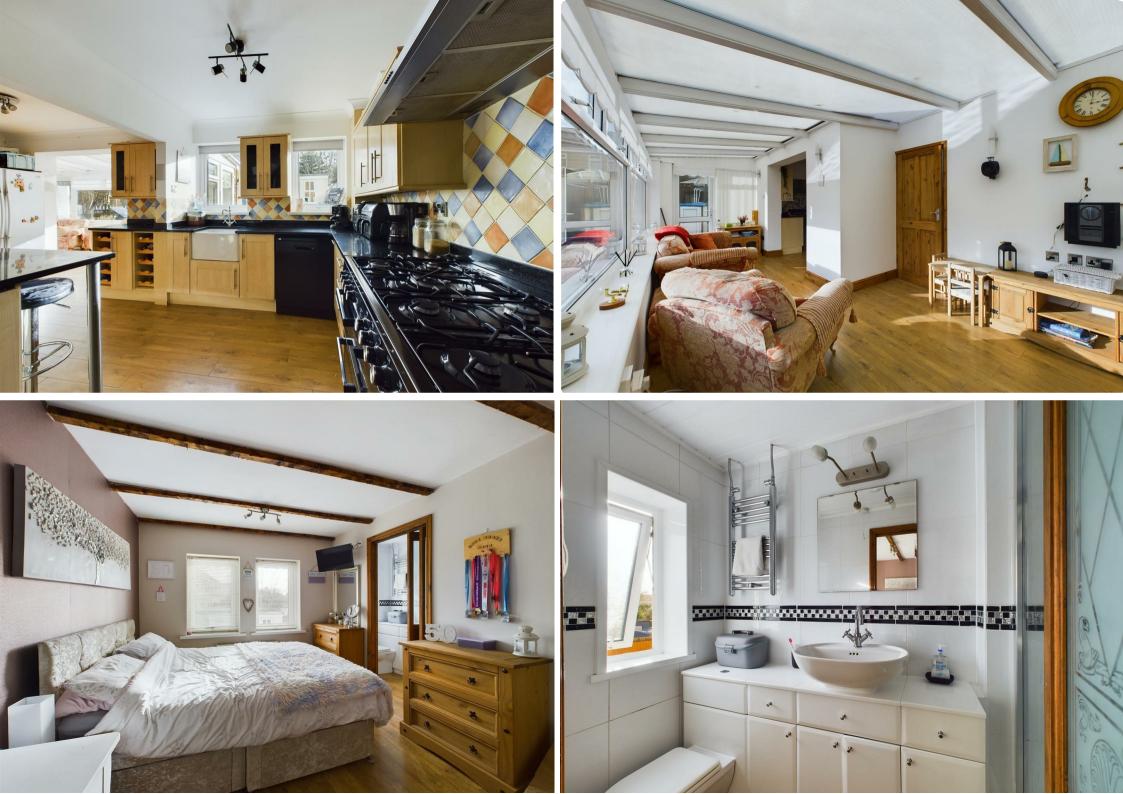

# Ogmore Drive Nottage, Porthcawl, CF36 3HR

Positioned within the sought-after development of Nottage, Porthcawl, this exquisite three-bedroom detached property stands as a testament to luxurious family living. Set within a private, gated culde-sac of only three properties, this home ensures both security and exclusivity. The ground floor welcomes you with a lounge diner featuring a charming log-burning stove, creating a warm and inviting ambiance. The well-appointed kitchen breakfast room seamlessly opens to a conservatory, offering panoramic views of the rear garden adorned with a refreshing swimming pool. A versatile reception room to the rear, currently used as a guest bedroom, adds flexibility to the living space. A convenient cloakroom W.C. completes the ground floor. Ascending to the first floor reveals three generously sized bedrooms and a family bathroom. The principal bedroom, enhanced by its own en-suite shower room, adds a touch of luxury to this family haven. With spacious and versatile accommodations, complemented by the allure of a private swimming pool, this residence epitomizes a harmonious blend of comfort, style, and exclusivity in the heart of Nottage.