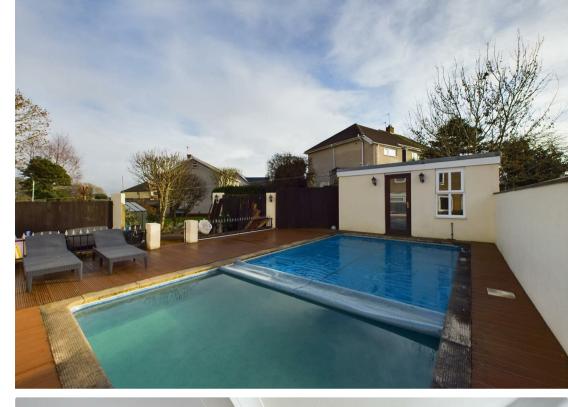

# Ogmore Drive Nottage, Porthcawl, CF36 3HR

Positioned within the sought-after development of Nottage, Porthcawl, this exquisite three-bedroom detached property stands as a testament to luxurious family living. Set within a private, gated culde-sac of only three properties, this home ensures both security and exclusivity. The ground floor welcomes you with a lounge diner featuring a charming log-burning stove, creating a warm and inviting ambiance. The well-appointed kitchen breakfast room seamlessly opens to a conservatory, offering panoramic views of the rear garden adorned with a refreshing swimming pool. A versatile reception room to the rear, currently used as a guest bedroom, adds flexibility to the living space. A convenient cloakroom W.C. completes the ground floor. Ascending to the first floor reveals three generously sized bedrooms and a family bathroom. The principal bedroom, enhanced by its own en-suite shower room, adds a touch of luxury to this family haven. With spacious and versatile accommodations, complemented by the allure of a private swimming pool, this residence epitomizes a harmonious blend of comfort, style, and exclusivity in the heart of Nottage.