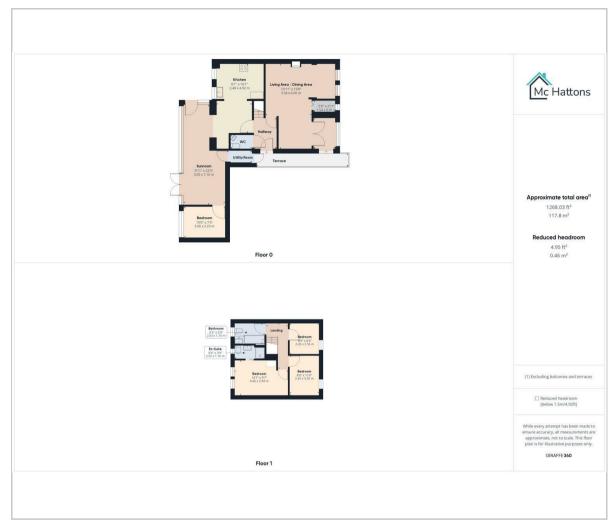

nd inviting ambiance. The well-appointed kitchen breakfast room seamlessly opens to a conservatory, offering panoramic views of the rear garden adorned with a refreshing swimming pool. A versatile reception room to the rear, currently used as a guest bedroom, adds flexibility to the living space. A convenient cloakroom W.C. completes the ground floor. Ascending to the first floor reveals three generously sized bedrooms and a family bathroom. The principal bedroom, enhanced by its own en-suite shower room, adds a touch of luxury to this family haven. With spacious and versatile accommodations, complemented by the allure of a private swimming pool, this residence epitomizes a harmonious blend of comfort, style, and exclusivity in the heart of Nottage.

Local Schools







### Floor Plan





# oogle,ery @2024 Airbus, Bluesky, Infoterra Ltd & COWI A/S, Maxar Technok

# Energy Efficiency Graph



## Viewing

Please contact our McHattons - Porthcawl Office on 01656 331577 if you wish to arrange a viewing appointment for this property or require further information.

These particulars, whilst believed to be accurate are set out as a general outline only for guidance and do not constitute any part of an offer or contract. Intending purchasers should not rely on them as statements of representation of fact, but must satisfy themselves by inspection or otherwise as to their accuracy. No person in this firms employment has the authority to make or give any representation or warranty in respect of the property.

10 lias Road Porthcawl, CF36 3AH Tel: 01656 331577 Email: enquiries@mcha