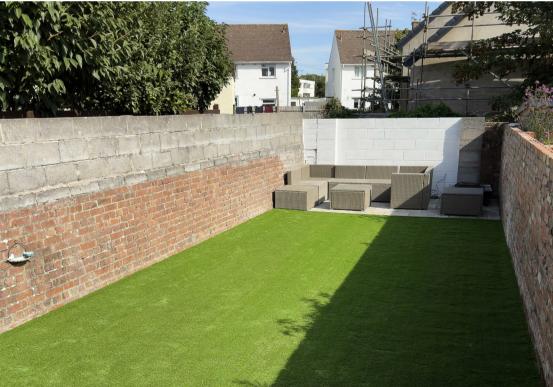

The front garden is of low maintenance and features chippings and a privacy hedge, while the enclosed rear garden offers a patio area adjacent to the property, an artificial lawn, and a second patio space, providing an inviting outdoor oasis for residents to enjoy.