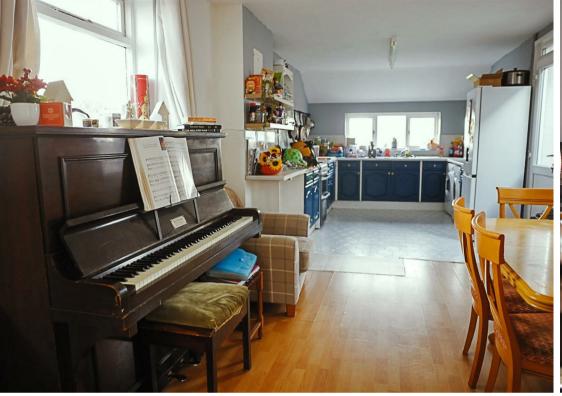

The rear of the property hosts a well equipped kitchen diner with a range of units and a designated space for dining. The first floor encompasses three double bedrooms, with the master bedroom positioned at the front, boasting a feature bay window. A well-appointed bathroom completes the accommodation.