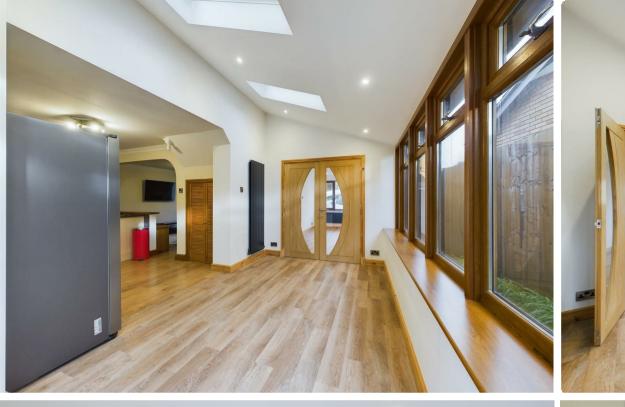

Internally the property briefly comprises entrance with access to ground floor cloakroom w.c, door opening into the spacious family lounge, a breakfast counter divides the open plan kitchen to the rear. Double doors to second reception room (converted garage). The extended rear reception area beaming with natural light from the Velux windows overhead. To the first floor are three well proportioned bedrooms and the family bathroom. Externally to the front is a lawned garden and off road driveway parking, whilst to the rear, the enclosed garden offers the potential of a peaceful escape.