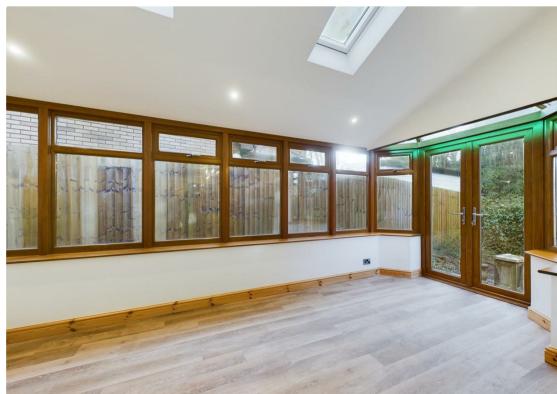

Internally the property briefly comprises entrance with access to ground floor cloakroom w.c, door opening into the spacious family lounge, a breakfast counter divides the open plan kitchen to the rear. Double doors to second reception room (converted garage). The extended rear reception area beaming with natural light from the Velux windows overhead. To the first floor are three well proportioned bedrooms and the family bathroom. Externally to the front is a lawned garden and off road driveway parking, whilst to the rear, the enclosed garden offers the potential of a peaceful escape.