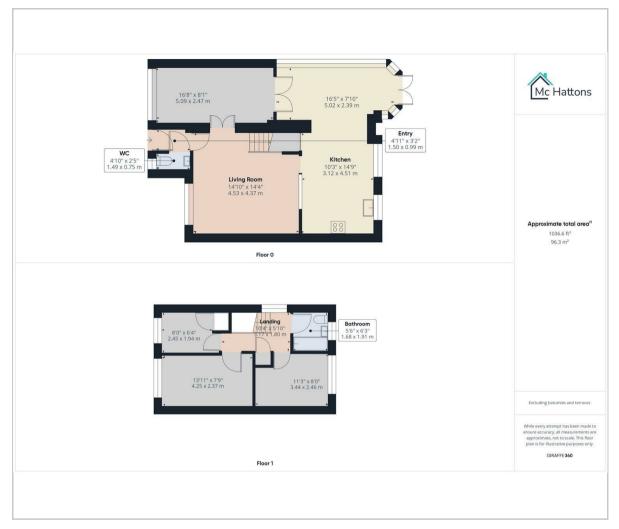

ghtful enhancements, including the converted garage and rear extension, this property simply should not be overlooked and early viewing enquiries are highly recommended.

Internally the property briefly comprises entrance with access to ground floor cloakroom w.c, door opening into the spacious family lounge, a breakfast counter divides the open plan kitchen to the rear. Double doors to second reception room (converted garage). The extended rear reception area beaming with natural light from the Velux windows overhead. To the first floor are three well proportioned bedrooms and the family bathroom. Externally to the front is a lawned garden and off road driveway parking, whilst to the rear, the enclosed garden offers the potential of a peaceful escape.













## Floor Plan Area Map



## Viewing

Please contact our McHattons - Porthcawl Office on 01656 331577 if you wish to arrange a viewing appointment for this property or require further information.



## **Energy Efficiency Graph**



These particulars, whilst believed to be accurate are set out as a general outline only for guidance and do not constitute any part of an offer or contract. Intending purchasers should not rely on them as statements of representation of fact, but must satisfy themselves by inspection or otherwise as to their accuracy. No person in this firms employment has the authority to make or give any representation or warranty in respect of the property.

10 lias Road Porthcawl, CF36 3AH

Tel: 01656 331577 Email: enquiries@mchattons.co.uk www.mchattons.co.uk