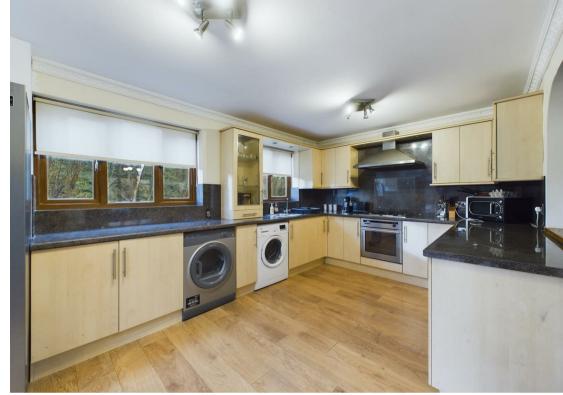

Internally the property briefly comprises entrance with access to ground floor cloakroom w.c, door opening into the spacious family lounge, a breakfast counter divides the open plan kitchen to the rear. Double doors to second reception room (converted garage). The extended rear reception area beaming with natural light from the Velux windows overhead. To the first floor are three well proportioned bedrooms and the family bathroom. Externally to the front is a lawned garden and off road driveway parking, whilst to the rear, the enclosed garden offers the potential of a peaceful escape.