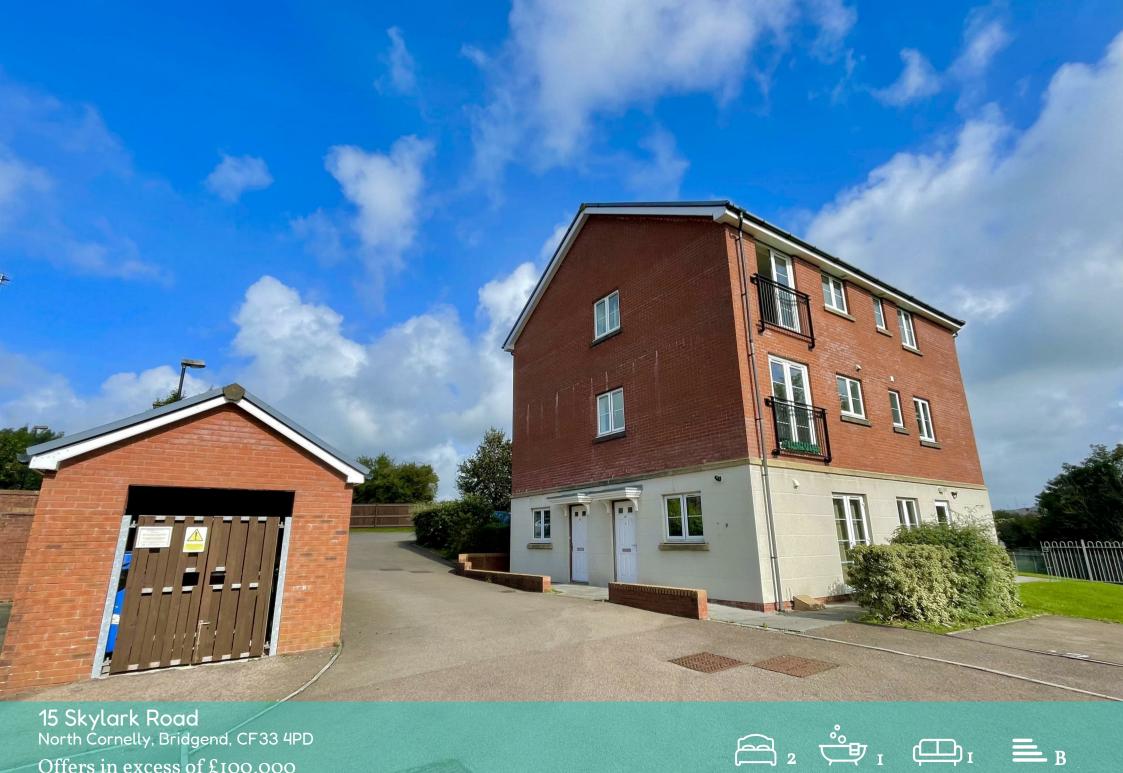

15 Skylark Road North Cornelly, Bridgend, CF33 4PD Offers in excess of £100,000

## 15 Skylark Road, North Cornelly, Bridgend, CF33 4PD

A well presented two bedroom, first floor apartment situated within a sought after development in North Cornelly. Featuring a good sized lounge with Juliet balcony, kitchen, bathroom, en suite shower room to bedroom one, allocated parking and communal garden.

The property would make an ideal first time purchase as well as buy to let investment due to the strong rental demand in the area. Well positioned within the development offering views to the front over the stream and tree line towards the Cornelly playing fields. Convenient access to the M4 at junction 36 and 37 as well as commuting links via A48.