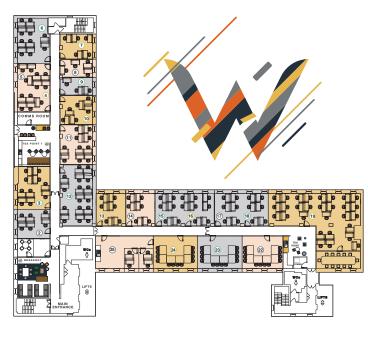

## WHITEFRIARS BUSINESS CENTRE

#### AT THE HEART OF THE CITY



# SERVICED OFFICE SUITESFOR 4-200 PEOPLE

#### Please contact us to arrange a viewing.

01275 795 395 | sales@chadwickbc.co.uk | www.whitefriarsbristol.com Whitefriars Business Centre | 2nd Floor | Whitefriars Lewins Mead | Bristol | BS1 2NT



#### **OVERVIEW**

- Serviced office suites ready for immediate occupation in the heart of Bristol.
- A vibrant working environment inside a prominent building that enjoys excellent natural light levels, stunning entrance reception, on-site conference rooms, café, gym and parking.
- Suites suitable for 4 200 people, with options to expand or contract.
- Simple all-inclusive agreements for a fixed term, be that several months, one year or more.

#### **INDICATIVE FLOOR PLAN**



#### FIXED MONTHLY FEE WITH AN ALL-INCLUSIVE PACKAGE

Our fully inclusive package provides you with the following:

Mail delivery and

Landlord's service

Statutory compliance

Staffed main reception

Secure cycle storage

(additional fees apply)

(additional fees apply)

collection

charges

Utilities

Business rates

Daily cleaning

Passenger lifts

On-site parking

▶ On-site gym

On-site café

Maintenance

- Modern fit-out
- High quality tea points
- Bookable meeting rooms
- Break out and collaboration spaces
- High speed fibre connection
- Dedicated bandwidth options
- VOIP phone system
- Digital telephone handsets
- Secure Comms Room
- ▶ Furniture
- > 24/7 manned security
- > 24/7 secure access



EPC Rating E-124

### LOCATION

- One of Bristol's most prominent landmark buildings c