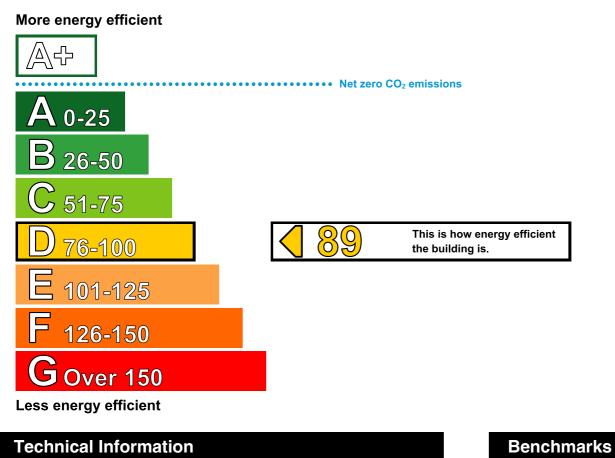

# **Energy Performance Certificate**

HM Government

Non-Domestic Building

Zurich Inter Group Canal Wharf LEEDS LS11 5DB **Certificate Reference Number:** 0490-9657-2830-2700-5603

This certificate shows the energy rating of this building. It indicates the energy efficiency of the building fabric and the heating, ventilation, cooling and lighting systems. The rating is compared to two benchmarks for this type of building: one appropriate for new buildings and one appropriate for existing buildings. There is more advice on how to interpret this information on the Government's website www.communities.gov.uk/epbd.

Main heating fuel:Natural GasBuilding environment:Air ConditioningTotal useful floor area (m²):2056Building complexity (NOS level):3Building emission rate (kgCO2/m²):60.82

one could have ratings as follows: