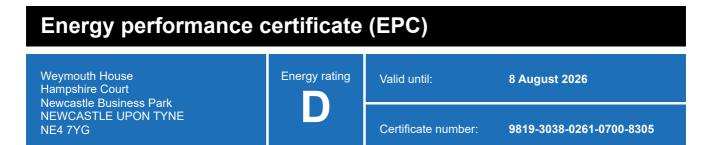

### **Energy rating and score**

This property's energy rating is D.

Properties get a rating from A+ (best) to G (worst) and a score.

The better the rating and score, the lower your property's carbon emissions are likely to be.