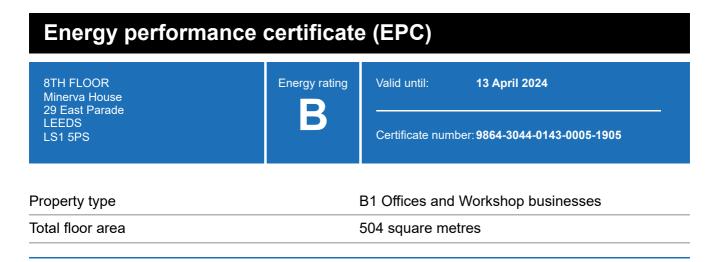

#### **Energy rating and score**

This property's energy rating is B.

Properties get a rating from A+ (best) to G (worst) and a score.

The better the rating and score, the lower your property's carbon emissions are likely to be.