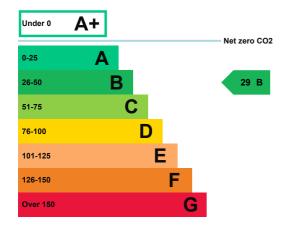

## How this property compares to others

Properties similar to this one could have ratings:

| If newly built                   | 27 B |
|----------------------------------|------|
| If typical of the existing stock | 73 C |