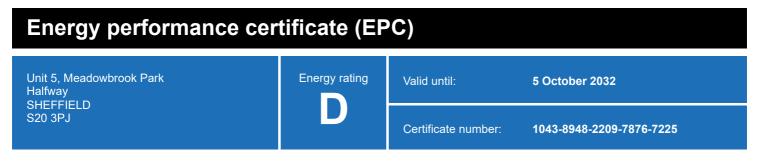

## **Energy rating and score**

This property's energy rating is D.

Properties get a rating from A+ (best) to G (worst) and a score.

The better the rating and score, the lower your property's carbon emissions are likely to be.