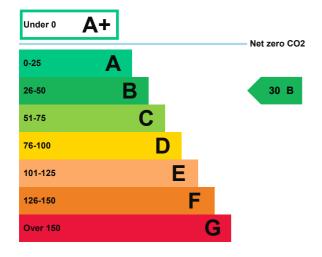

### **Energy rating and score**

This property's energy rating is B.

Properties get a rating from A+ (best) to G (worst) and a score.

The better the rating and score, the lower your property's carbon emissions are likely to be.

# How this property compares to others

Properties similar to this one could have ratings:

If newly built

If typical of the existing stock

36 B

9 A