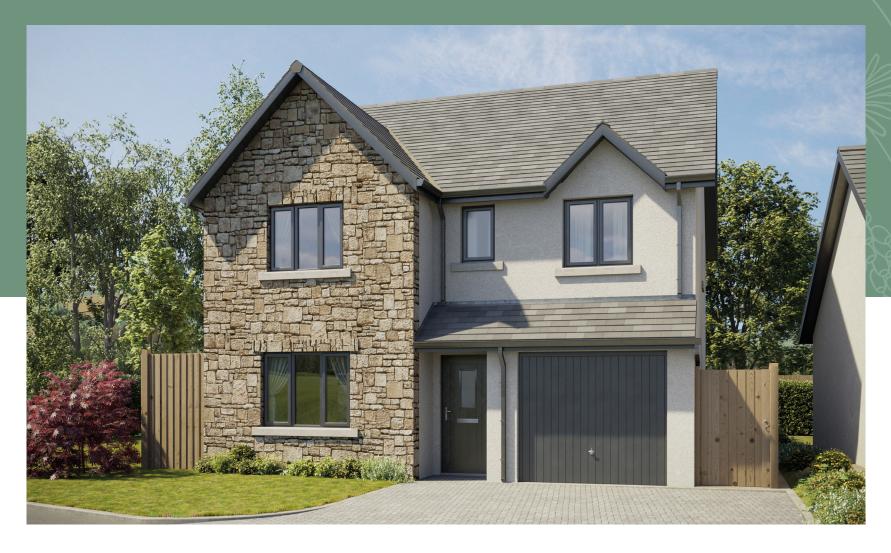

FOUR BEDROOM DETACHED HOUSE



## **Kellet Gardens**

**OVER KELLET** 

## Farleton I FOUR BEDROOM DETACHED HOUSE



## GROUND FLOOR

| Kitchen/Family/Dining (max) | 8.36m x 6.12m | Garage/Utility 2.75m x 4.95m |
|-----------------------------|---------------|------------------------------|
| Lounge                      | 3.41m x 5.46m |                              |



## FIRST FLOOR

| Master Bedroom (max) 4.33m x 4.94m |               | Bedroom 3 (max) | 2.85m x 3.40m |
|------------------------------------|---------------|-----------------|---------------|
| En-Suite (max)                     | 1.96m x 2.45m | Bedroom 4       | 3.14m x 2.81m |
| Bedroom 2 (max)                    | 2.85m x 4.74m | Bathroom (max)  | 2.14m x 3.98m |

The images shown are for illustration purposes only. Whilst every care is taken to