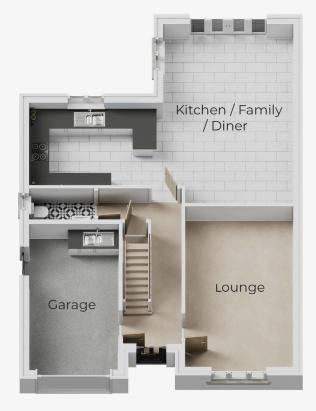

## GROUND FLOOR

| Kitchen/Family/Dining (max) | 8.36m x 6.12m | Garage/Utility 2.75m x 4.95m |
|-----------------------------|---------------|------------------------------|
| Lounge                      | 3.41m x 5.46m |                              |