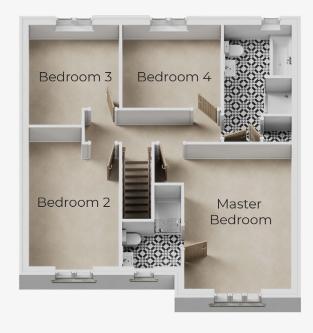

## FIRST FLOOR

| Master Bedroom (max) 4.33m x 4.94m |               | Bedroom 3 (max) | 2.85m x 3.40m |
|------------------------------------|---------------|-----------------|---------------|
| En-Suite (max)                     | 1.96m x 2.45m | Bedroom 4       | 3.14m x 2.81m |
| Bedroom 2 (max)                    | 2.85m x 4.74m | Bathroom (max)  | 2.14m x 3.98m |