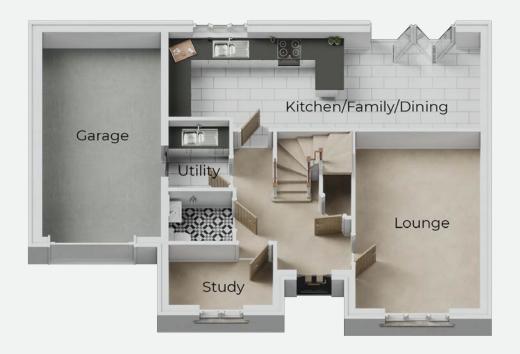

## **GROUND FLOOR**

| Kitchen/Family/Dining (max) | 8.50m x 2.74m | Study  | 2.86m x 1.69m |
|-----------------------------|---------------|--------|---------------|
| Lounge                      | 3.37m x 5.05m | Garage | 3.34m x 6.09m |
| Utility                     | 1.66m x 1.87m |        |               |