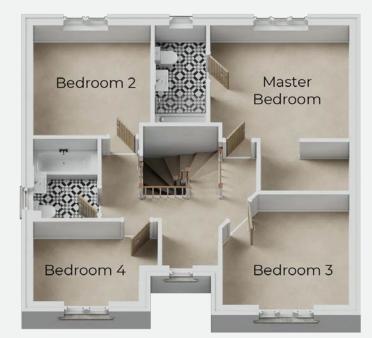

## FIRST FLOOR

| Master Bedroom (ma | x) 3.72m x 3.19m | Bedroom 3 (max) | 3.34m x 3.11m |
|--------------------|------------------|-----------------|---------------|
| En-Suite           | 1.40m x 2.74m    | Bedroom 4 (max) | 3.33m x 2.20m |
| Dressing Room      | 2.03m x 1.37m    | Bathroom        | 1.68m x 2.30m |
| Bedroom 2 (max)    | 3.15m x 3.06m    |                 |               |