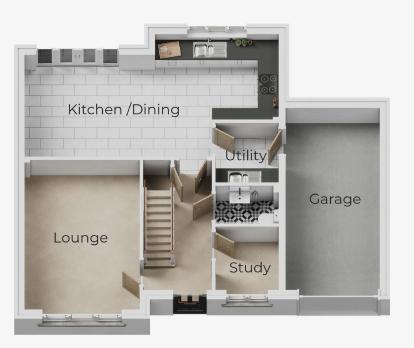

| Kitchen/Dining (max) | 7.74m x 3.73m | Utility | 2.06m x 1.96m |
|----------------------|---------------|---------|---------------|
| Lounge               | 3.40m x 4.72m | Garage  | 3.10m x 5.66m |
| Study                | 2.06m x 1.96m |         |               |