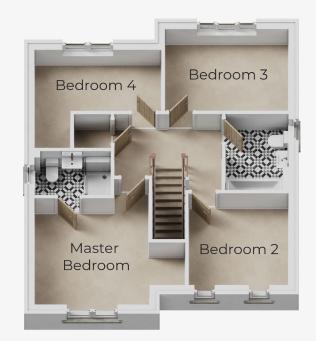

## FIRST FLOOR

| Master Bedroom (max) | 4.49m x 3.85m | Bedroom 3       | 3.85m x 2.65m |
|----------------------|---------------|-----------------|---------------|
| En-Suite (max)       | 2.30m x 1.41m | Bedroom 4 (max) | 3.77m x 3.08m |
| Bedroom 2            | 3.13m x 2.84m | Bathroom        | 1.91m x 2.25m |