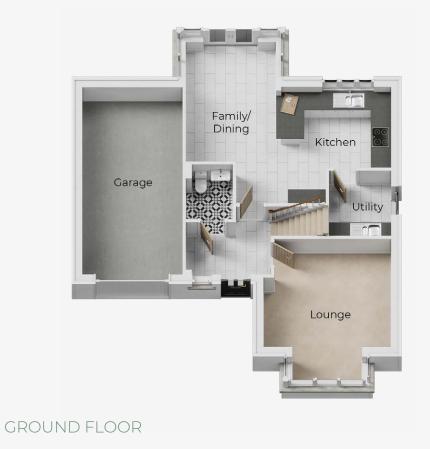

## **Grasmere** I FOUR BEDROOM DETACHED HOUSE

6.54m x 5.61m

4.10m x 4.54m

Kitchen/Family/Dining (max)

Lounge (max)

1.98m x 2.16m

3.16m x 6.35m

Properties may be built handed (mirror image). External materials, landscaping, garage and window positions may vary to suit the location of individual homes. Elevational treatments may vary to those shown, please speak to our New Homes Advisor for the details regarding individual plot specifications.

Kellet Gardens, Over Kellet LA6 1AF Tel: 07826 844 006 www.oakmerehomes.co.uk

Utility (max)

Garage