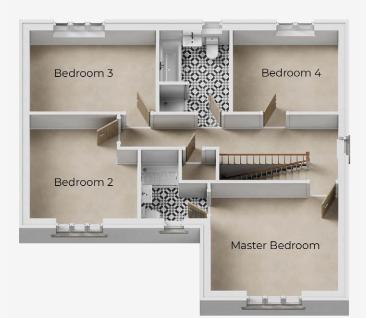

## FIRST FLOOR

| Master Bedroom (max) 4.10m x 3.68m |               | Bedroom 3 (max) | 3.86m x 2.68m |
|------------------------------------|---------------|-----------------|---------------|
| En-Suite (max)                     | 2.09m x 2.33m | Bedroom 4       | 3.38m x 2.79m |
| Bedroom 2 (max)                    | 3.46m x 3.56m | Bathroom        | 2.44m x 2.78m |