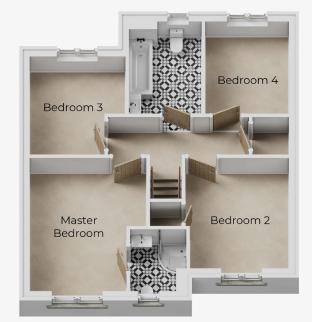

## FIRST FLOOR

| Master Bedroom (max) | 3.41mx 4.10m | Bedroom 3 (max) | 2.80m x 3.01m |
|----------------------|--------------|-----------------|---------------|
| En-Suite (max)       | 1.64mx 1.84m | Bedroom 4       | 2.66m x 2.83m |
| Bedroom 2 (max)      | 3.04mx 3.40m | Bathroom (max)  | 1.91m x 2.83m |