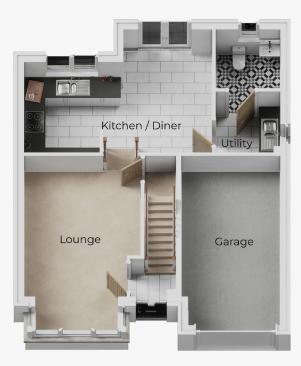

## Bowfell (s) I FOUR BEDROOM SPLIT LEVEL DETACHED HOUSE

5.59m x 3.83m

3.40m x 5.12m

1.90m x 1.93m

**GROUND FLOOR** 

Kitchen/Diner (max)

Lounge (max)

Utility