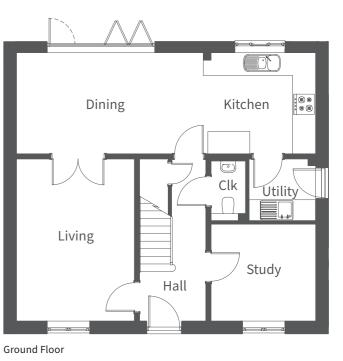

## The Camden

Four bedroom home

An impressive detached four bedroom home benefiting from high specification and generous accommodation over two floors. On the ground floor the entrance hall leads to the living room, study, cloakroom, kitchen/dining room and under stairs storage. The living room has double doors through to the impressive kitchen/dining room which has bi-fold doors opening to the enclosed rear garden, as well as access to the utility room and side door. On the first floor there's an en-suite to the master bedroom, three further bedrooms, a family bathroom and an airing cupboard. A garage and driveway parking are provided.

| Ground Floor     | Millimetres | Feet / inches |
|------------------|-------------|---------------|
| Living           | 4790 x 3440 | 15'9" x 11'3" |
| Kitchen / Dining | 8740 x 2950 | 28'8" x 9'8"  |
| Study            | 3050 x 2825 | 10'0" x 9'3"  |
| Utility          | 1935 x 1815 | 6'4" x 5'11"  |