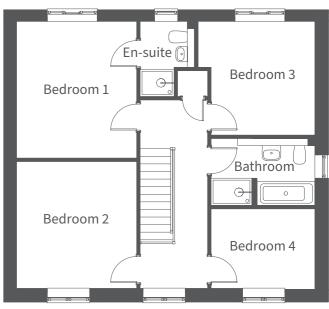

| First Floor           | Millimetres                | Feet / inches                |
|-----------------------|----------------------------|------------------------------|
| Bedroom 1<br>En-suite | 4010 x 3505<br>2200 x 1600 | 13'2" x 11'6"<br>7'3" x 5'3" |
| Bedroom 2             | 3730 x 3505                | 12'3" x 11'6"                |
| Bedroom 3             | 3435 x 3335                | 11'3" x 10'11"               |
| Bedroom 4             | 3050 x 2340                | 10'0" x 7'8"                 |
| Bathroom              | 3050 x 1965                | 10'0" x 6'5"                 |

First Floor

NOTE: Other floor plans and elevations for each property are available. Sizes are maximums. As each house is built individually, dimensions shown may vary +/- 50mm and the internal finishes may not always be the same. External finishes, materials, landscaping, positions and colours of windows and garages (where applicable) may also vary. Properties can also be constructed as mirror images of that shown. Please ask if you require further details or clarification