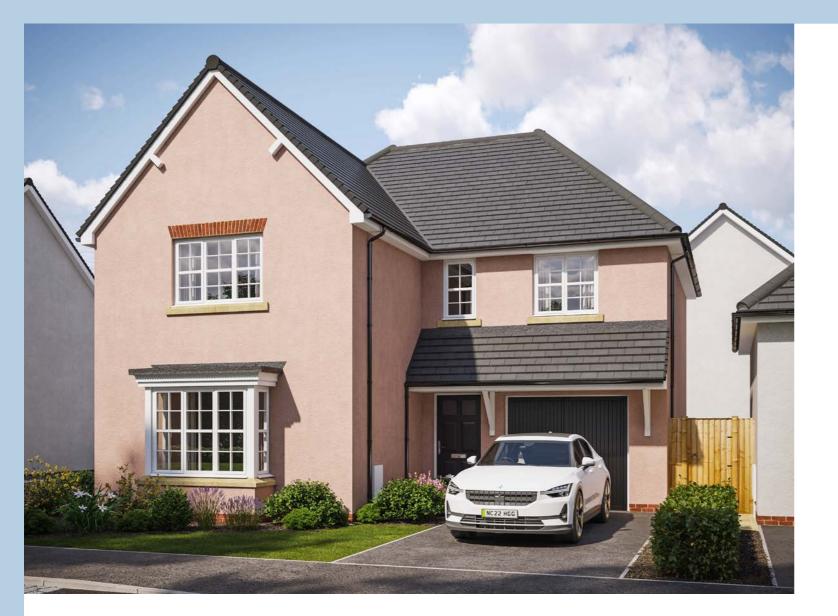

## The Newcourt

Four bedroom home

The Newcourt is an attractively designed four bedroom detached home with integral garage. The spacious hallway, with built-in understairs cupboard, leads to all principle rooms, including the living room with bay window to front aspect, utility room and cloakroom, and the impressive kitchen-diner with double doors opening to the rear garden. There is an internal door to the garage. The turning staircase leads to the first floor landing with built-in cupboard and access to the master bedroom with en-suite. There are a further three generously sized bedrooms and family bathroom. There is parking in front of the garage.