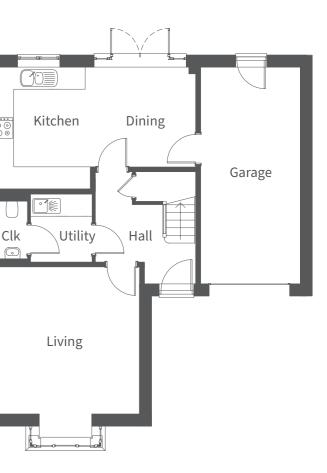

## The Newcourt

Four bedroom home

The Newcourt is an attractively designed four bedroom detached home with integral garage. The spacious hallway, with built-in understairs cupboard, leads to all principle rooms, including the living room with bay window to front aspect, utility room and cloakroom, and the impressive kitchen-diner with double doors opening to the rear garden. There is an internal door to the garage. The turning staircase leads to the first floor landing with built-in cupboard and access to the master bedroom with en-suite. There are a further three generously sized bedrooms and family bathroom. There is parking in front of the garage.

| Ground Floor     | Millimetres | Feet / inches |
|------------------|-------------|---------------|
| Living           | 5005 x 4325 | 16'5" x 14'2" |
| Kitchen / Dining | 5970 x 2930 | 19'7" × 9'7"  |
| Litility         | 1990 v 1800 | 6'6" x 5'11"  |