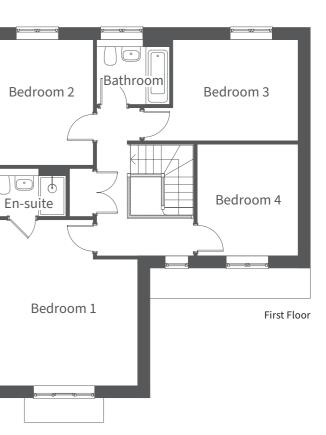

## The Newcourt

Four bedroom home

The Newcourt is an attractively designed four bedroom detached home with integral garage. The spacious hallway, with built-in understairs cupboard, leads to all principle rooms, including the living room with bay window to front aspect, utility room and cloakroom, and the impressive kitchen-diner with double doors opening to the rear garden. There is an internal door to the garage. The turning staircase leads to the first floor landing with built-in cupboard and access to the master bedroom with en-suite. There are a further three generously sized bedrooms and family bathroom. There is parking in front of the garage.

| 1115011001            | manicales                  | recer menes                   |
|-----------------------|----------------------------|-------------------------------|
| Bedroom 1<br>En-suite | 4885 x 4345<br>2225 x 1185 | 16'0" x 14'3"<br>7'4" x 3'11" |
| Bedroom 2             | 3700 x 3030                | 12'2" x 9'11"                 |
| Bedroom 3             | 3690 x 2980                | 12'1" × 9'9"                  |
| Bedroom 4             | 3290 x 3000                | 10'10" × 9'10"                |
| Bathroom              | 2150 x 1910                | 7'1"×6'3"                     |

Millimetres

Feet / inches

First Floor

NOTE: Other floor plans and elevations for each property are available. Sizes are maximums. As each house is built individually, dimensions shown may vary +/- 50mm and the internal finishes may not always be the same. External finishes, materials, landscaping, positions and colours of windows and garages (where applicable) may also vary. Properties can also be constructed as mirror images of that shown. Please ask if you require further details or clarification