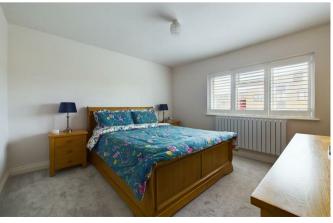

### Bedroom

10'11" x 11'3"

Double glazed window to front, built in wardrobe, central heating radiator.

## Bedroom

10'10" x 9'3"

Double glazed window to front, central heating radiator.