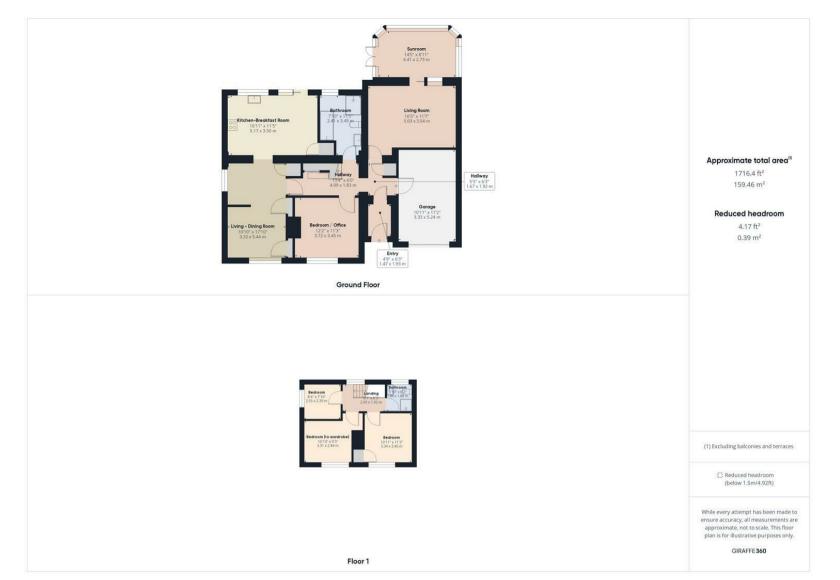

# Hallway

Doors to all rooms

# **Living Room**

16'6" x 11'7"

Double glazed doors patio doors to sunroom, central heating radiator.

### Sunroom

14'5" x 11'7"

Double glazed windows and French doors to rear garden.

# **Living-Dining Area**

10'10" x 17'10"

Double glazed windows to front and side, central heating radiator x2.

## **Kitchen-Breakfast Room**

16'11" x 11'5"

Double glazed window and patio door to rear, base and wall units, sink drainer, range of integrated appliances, central heating radiator.

## Bedroom/Office

12'2" x 11'3"

Double glazed window to front, central heating radiator.

#### Bathroom

7'10" x 11'5"

Double glazed window to rear, four piece bathroom consisting of bath, shower, w.c. and sink in base unit, heated towel rail.

## **First Floor Landing**

Double glazed window to rear.

### Bedroom

10'11" x 11'3"

Double glazed window to front, built in wardrobe, central heating radiator.

## Bedroom

10'10" x 9'3"

Double glazed window to front, central heating radiator.

#### **Bedroom**

8'4" x 7'10"

Double glazed window to side, central heating radiator.

#### **Shower Room**

5'10" x 6'2"

Double glazed window to side, shower, w.c., sink in wall unit, heated towel rail.

# Garage

10'11" x 17'2"

Electric roller door, access to hallway.