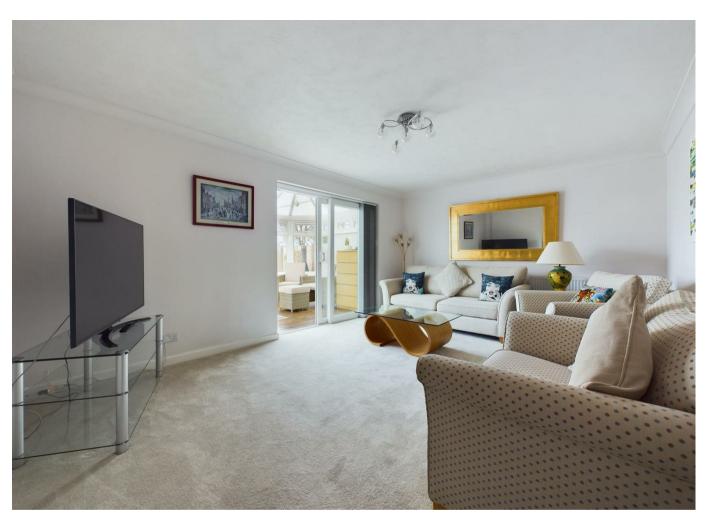

# **Living Room**

16'6" x 11'7"

Double glazed doors patio doors to sunroom, central heating radiator.

### Sunroom

14'5" x 11'7"

Double glazed windows and French doors to rear garden.