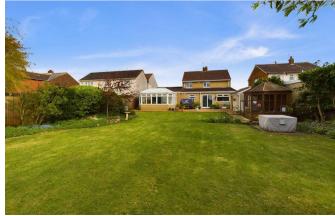

#### Rear Garden

West facing, laid to patio and lawn, summerhouse, workshop with power and lighting, views of fields to rear.