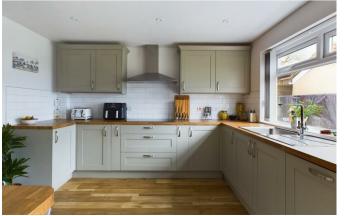

## **Kitchen-Breakfast Room**

16'11" x 11'5"

Double glazed window and patio door to rear, base and wall units, sink drainer, range of integrated appliances, central heating radiator.