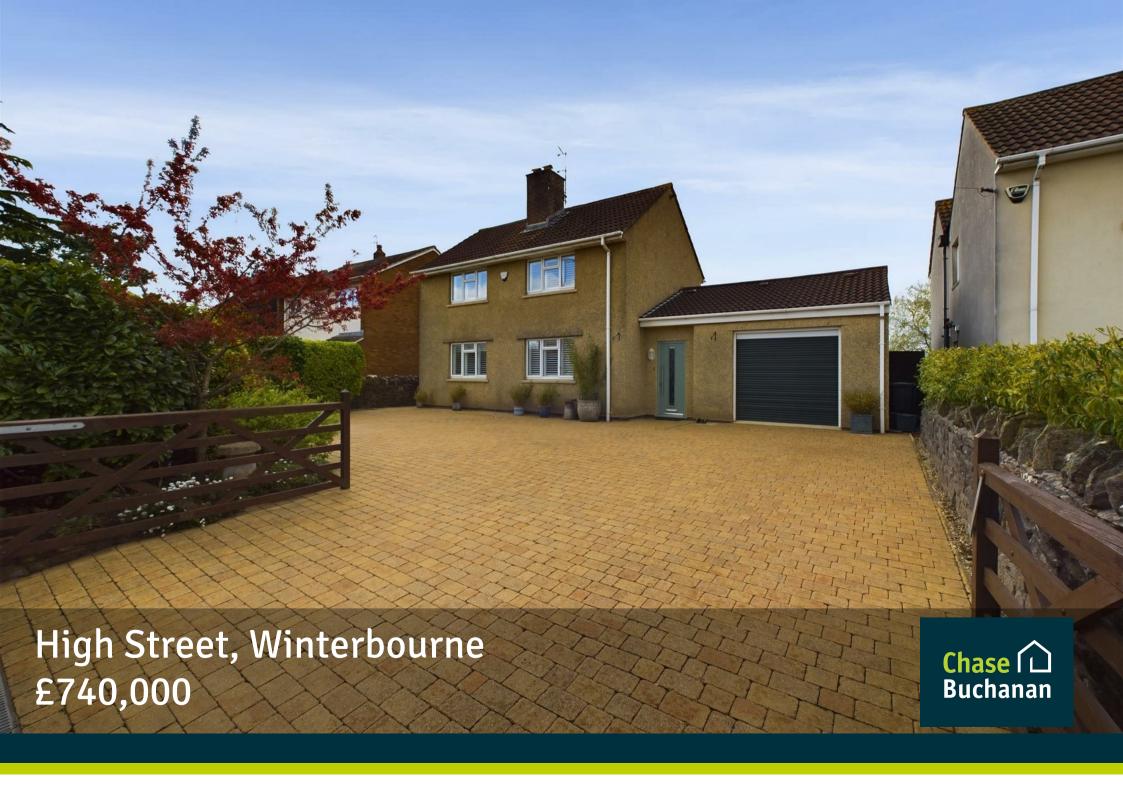

# **36 High Street**Winterbourne, BS36 1JN

### **Front External**

Gated paved driveway providing off-street parking for several cars, enclosed by hedging, access to garage.