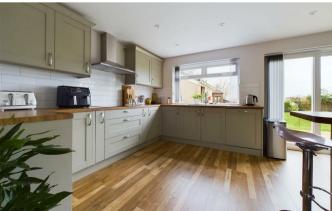

## **Kitchen-Breakfast Room**

16'11" x 11'5"

Double glazed window and patio door to rear, base and wall units, sink drainer, range of integrated appliances, central heating radiator.