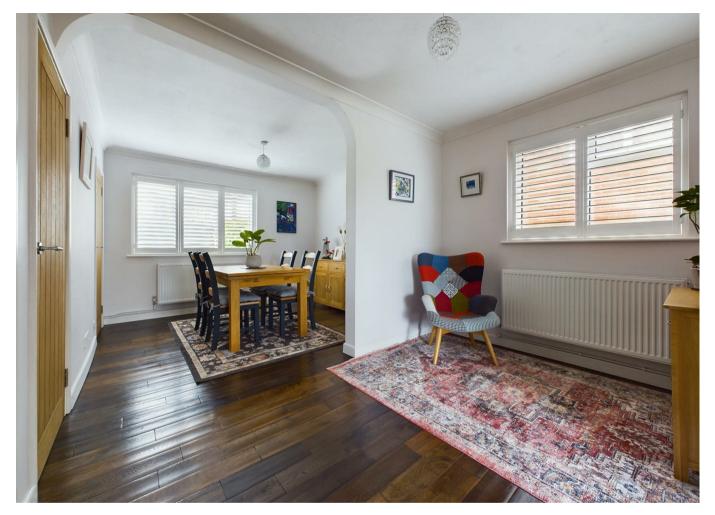

# Hallway

Doors to all rooms

# **Living Room**

16'6" x 11'7"

Double glazed doors patio doors to sunroom, central heating radiator.