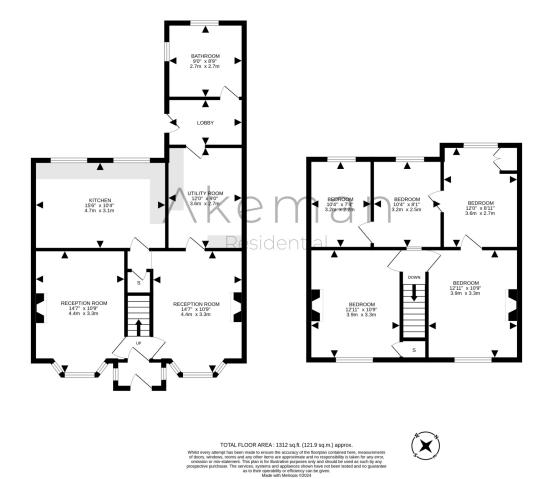

The ground floor accommodation consists of a porch that leads into an entrance hall, two large reception rooms bothy with bay windows, a large utility room, spacious kitchen with ample cupboard space and views of the rear garden, a lobby area that gives access to the rear garden and the family bathroom. On the first floor you will find all five spacious bedrooms with front & rear views.

1ST FLOOR 574 sq.ft. (53.3 sq.m.) approx.