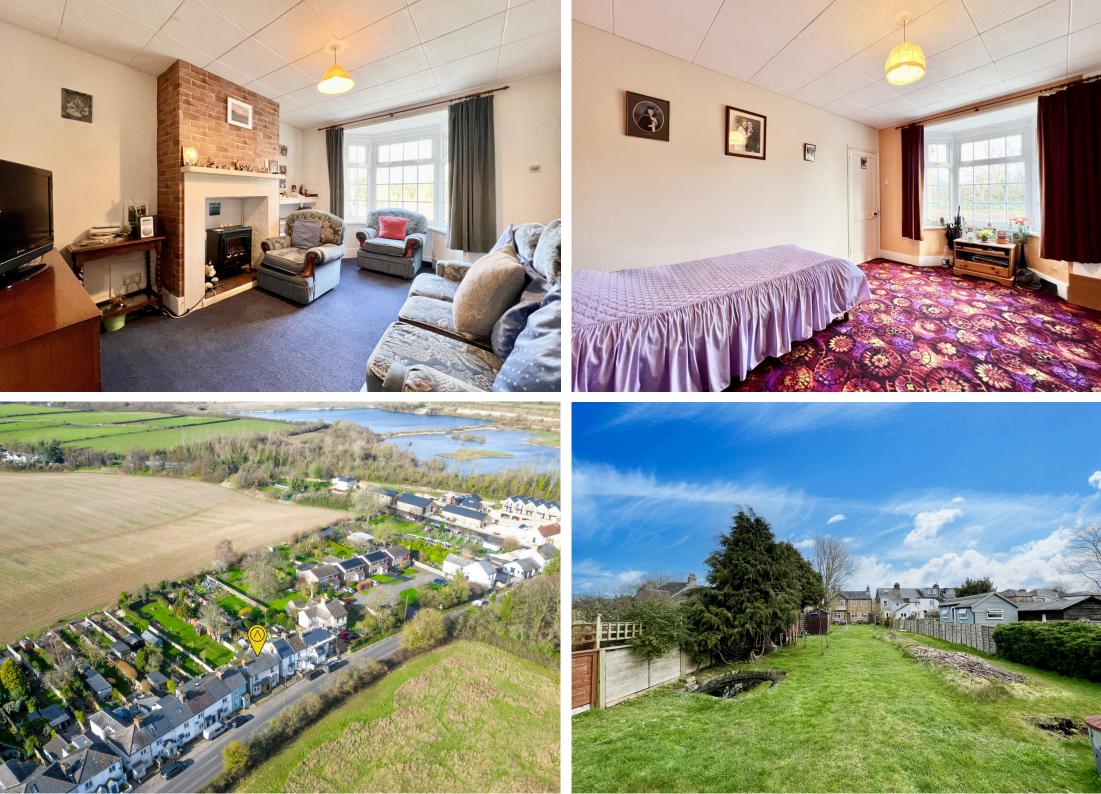

The ground floor accommodation consists of a porch that leads into an entrance hall, two large reception rooms bothy with bay windows, a large utility room, spacious kitchen with ample cupboard space and views of the rear garden, a lobby area that gives access to the rear garden and the family bathroom. On the first floor you will find all five spacious bedrooms with front & rear views.

Externally this home offers an approx. 190ft rear garden with stunning countrywide views and can park two cars outside the front of the property.

Step back in time to Tring, a charming market town nestled amidst the rolling hills of the Chilterns. This historic gem boasts a vibrant town centre brimming with independent shops, cosy pubs and delicious restaurants. Families will find top-rated schools, including The Tring Park School for Performing Arts and the prestigious Berkhamsted School. Whether you seek a peaceful escape or easy access to London (via the A41, M25, or the convenient Tring station offering a 36-minute commute to Euston), Tring offers the best of both worlds.