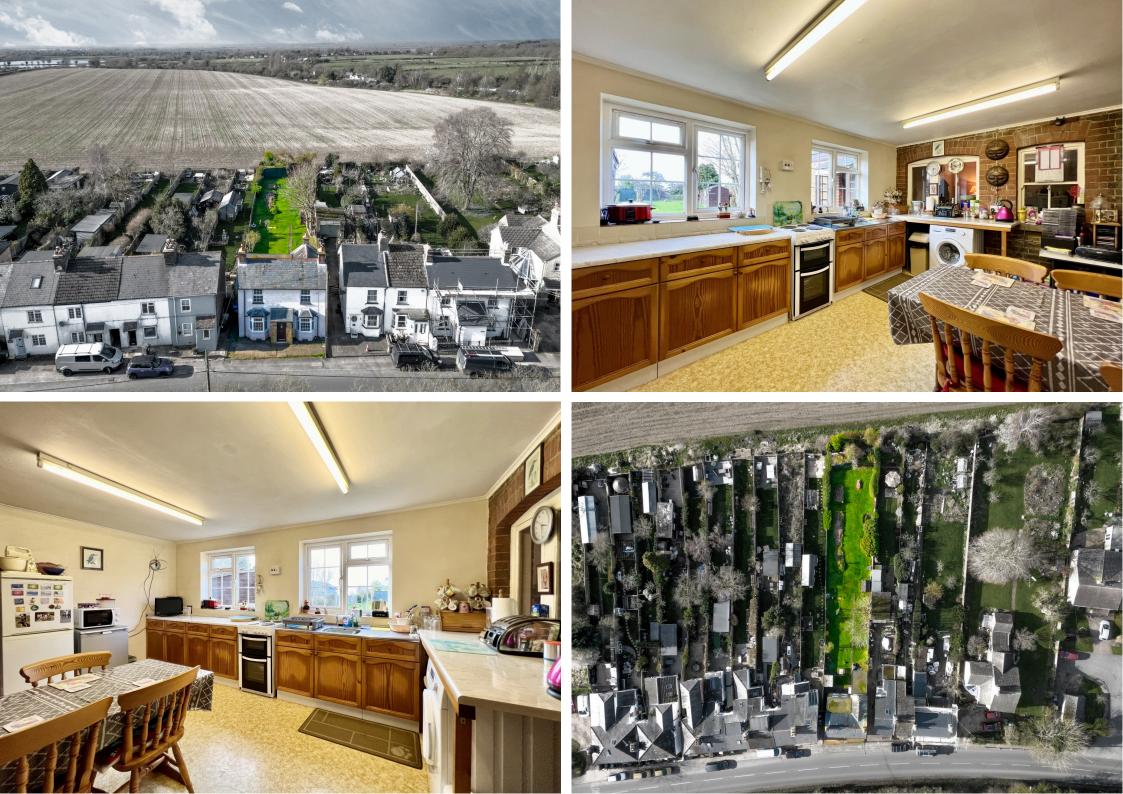

The ground floor accommodation consists of a porch that leads into an entrance hall, two large reception rooms bothy with bay windows, a large utility room, spacious kitchen with ample cupboard space and views of the rear garden, a lobby area that gives access to the rear garden and the family bathroom. On the first floor you will find all five spacious bedrooms with front & rear views.

Externally this home offers an approx. 190ft rear garden with stunning countrywide views and can park two cars outside the front of the property.

Step back in time to Tring, a charming market town nestled amidst the rolling hills of the Chilterns. This historic gem boasts a vibrant town centre brimming with independent shops, cosy pubs and delicious restaurants. Families will find top-rated schools, including The Tring Park School for Performing Arts and the prestigious Berkhamsted School. Whether you seek a peaceful escape or easy access to London (via the A41, M25, or the convenient Tring station offering a 36-minute commute to Euston), Tring offers the best of both worlds.