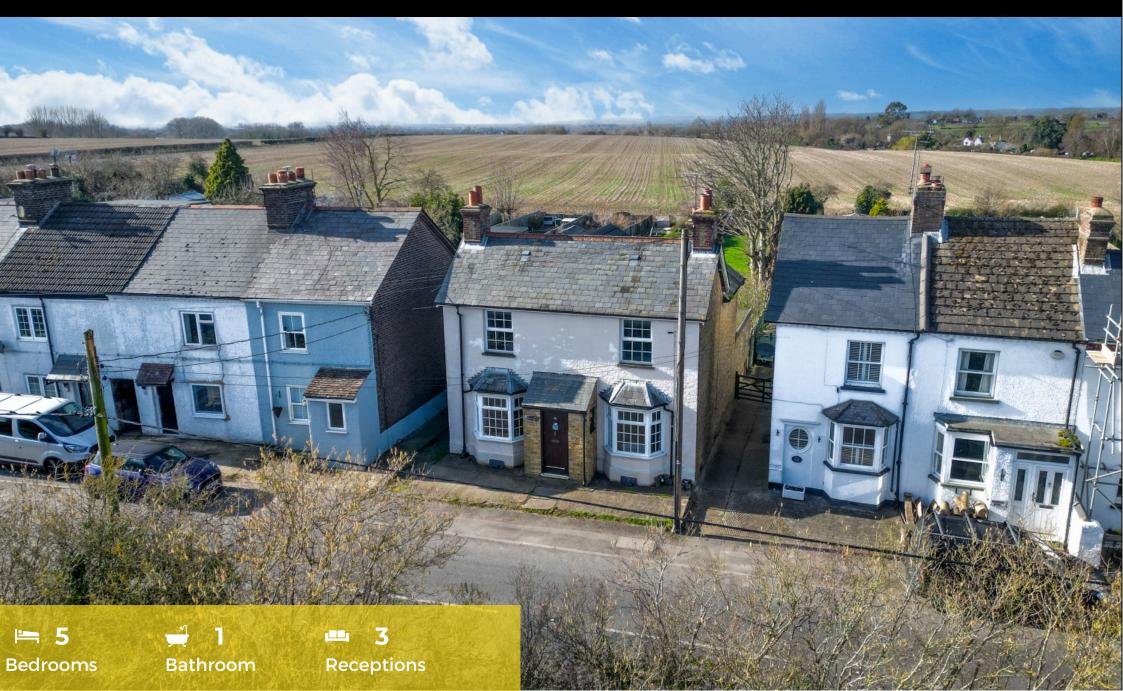

## Asking Price £700,000 Bulbourne Road, Bulbourne, Tring, HP23

- Akeman Residential
- Three reception rooms

- Five generous size bedrooms
  - Built in 1906

- Beautiful countryside views
- Approx 190ft rear garden

Walking distance to The Grand Union Canal

Akeman Residential are excited to offer this spacious family home to the market. This home has been lovingly cared for over the past 50 years and now is the time for new owners to enjoy what it has to offer.

The ground floor accommodation consists of a porch that leads into an entrance hall, two large reception rooms bothy with bay windows, a large utility room, spacious kitchen with ample cupboard space and views of the rear garden, a lobby area that gives access to the rear garden and the family bathroom. On the first floor you will find all five spacious bedrooms with front & rear views.

Externally this home offers an approx. 190ft rear garden with stunning countrywide views and can park two cars outside the front of the property.

Step back in time to Tring, a charming market town nestled amidst the rolling hills of the Chilterns. This historic gem boasts a vibrant town centre brimming with independent shops, cosy pubs and delicious restaurants. Families will find top-rated schools, including The Tring Park School for Performing Arts and the prestigious Berkhamsted School. Whether you seek a peaceful escape or easy access to London (via the A41, M25, or the convenient Tring station offering a 36-minute commute to Euston), Tring offers the best of both worlds.