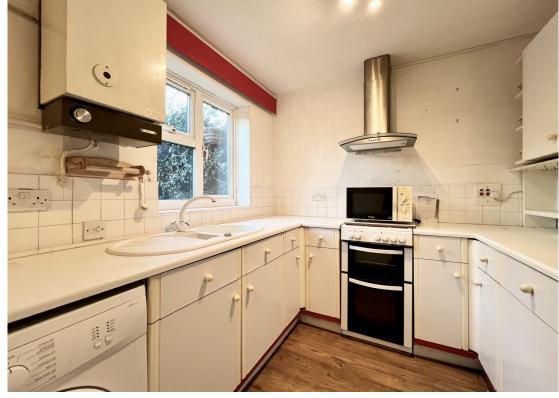

The ground floor offers an entrance porch, spacious lounge/dining area that gives access into the rear garden and then the kitchen. On the first floor you will find two generous bedrooms, both with built in wardrobes and then the family bathroom. Externally this home benefits from private rear garden and garage.