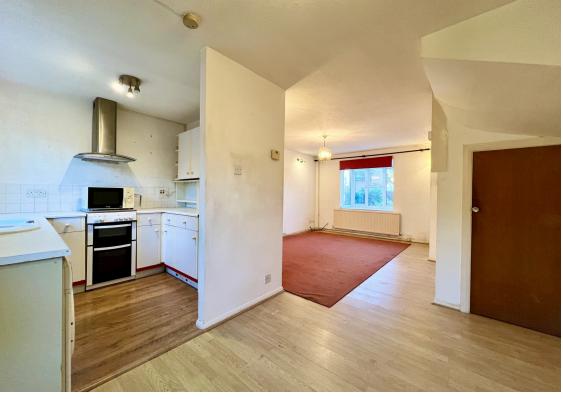

The ground floor offers an entrance porch, spacious lounge/dining area that gives access into the rear garden and then the kitchen. On the first floor you will find two generous bedrooms, both with built in wardrobes and then the family bathroom. Externally this home benefits from private rear garden and garage.