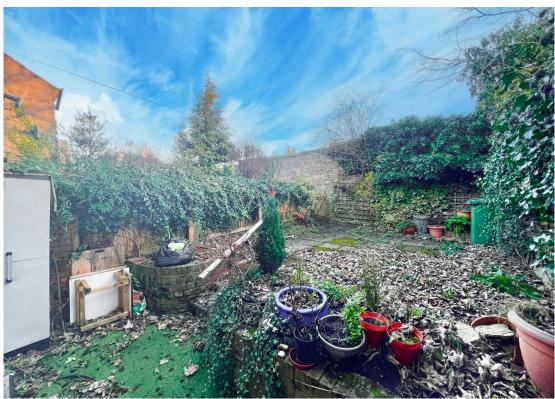

The ground floor offers an entrance porch, spacious lounge/dining area that gives access into the rear garden and then the kitchen. On the first floor you will find two generous bedrooms, both with built in wardrobes and then the family bathroom. Externally this home benefits from private rear garden and garage.