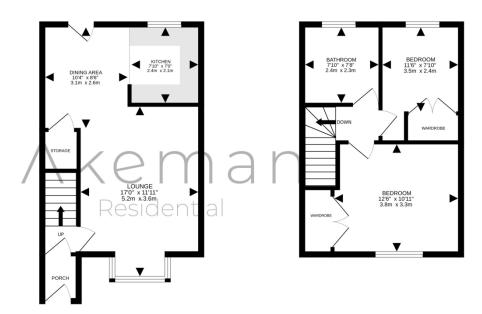

The ground floor offers an entrance porch, spacious lounge/dining area that gives access into the rear garden and then the kitchen. On the first floor you will find two generous bedrooms, both with built in wardrobes and then the family bathroom. Externally this home benefits from private rear garden and garage.

GROUND FLOOR 377 sq.ft. (35.0 sq.m.) approx 1ST FLOOR 348 sq.ft. (32.3 sq.m.) approx

GARAGE 127 sq.ft. (11.8 sq.m.) approx

TOTAL FLOOR AREA: 852 sq.ft. (79.2 sq.m.) approx.

White every attempt has been made to ensure in accounty of the florights contained there, measurements of stors, windows; norms and may other items are appropriate the propriate of the contained the storage of the contained the conta