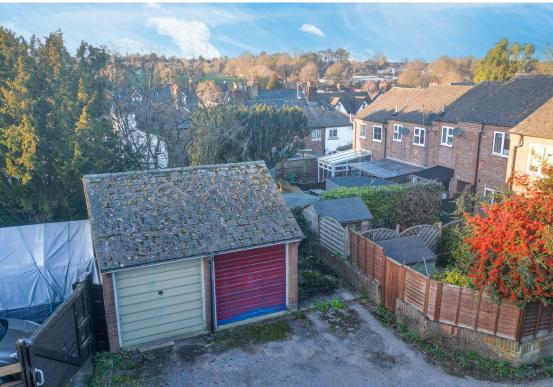

The ground floor offers an entrance porch, spacious lounge/dining area that gives access into the rear garden and then the kitchen. On the first floor you will find two generous bedrooms, both with built in wardrobes and then the family bathroom. Externally this home benefits from private rear garden and garage.