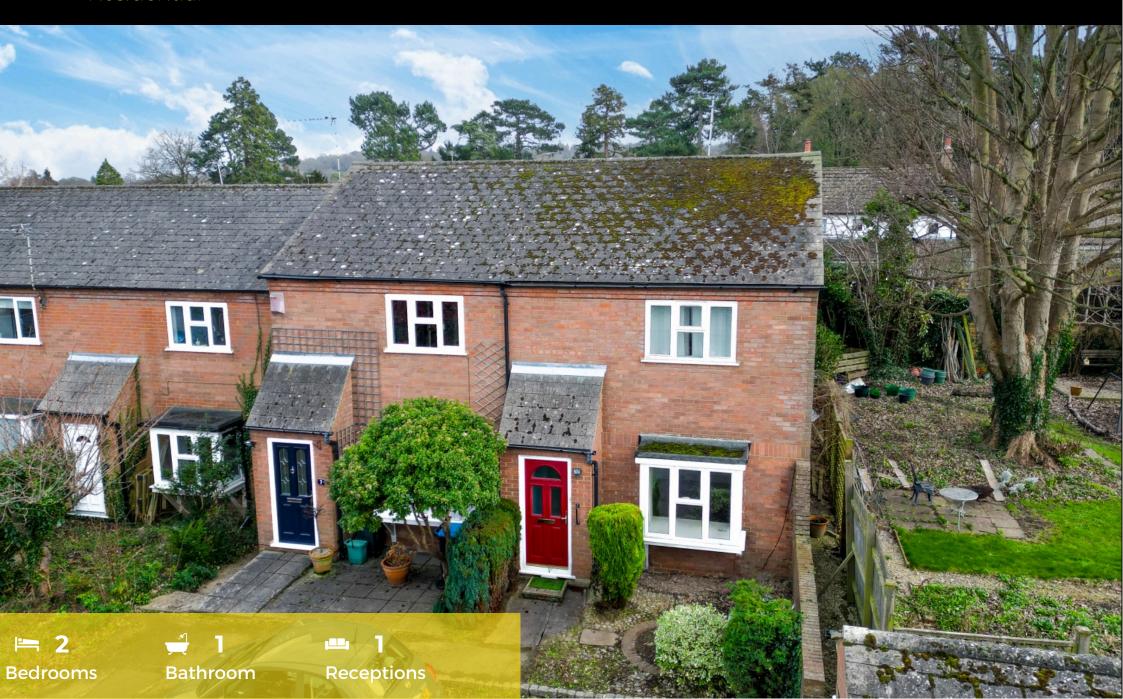

## \ keman

Residential

Asking Price £360,000 Stanley Gardens, Tring, HP23

- Akeman Residential
- Two bedrooms
- Short distance to Tring Train Station

- No onward chain
- Garage

- Walking distance to High Street
- Private rear garden

Found tucked away in a quite cul-de-sac is this two bedroom home being offered to the market without the complications of an onward chain. Stanley Gardens is conveniently located within walking distance to Tring High Street.

The ground floor offers an entrance porch, spacious lounge/dining area that gives access into the rear garden and then the kitchen. On the first floor you will find two generous bedrooms, both with built in wardrobes and then the family bathroom. Externally this home benefits from private rear garden and garage.