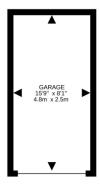

GROUND FLOOR 377 sq.ft. (35.0 sq.m.) approx 1ST FLOOR 348 sq.ft. (32.3 sq.m.) approx

GARAGE 127 sq.ft. (11.8 sq.m.) approx

TOTAL FLOOR AREA: 852 sq.ft. (79.2 sq.m.) approx.

White every attempt has been made to ensure in accounty of the florights contained there, measurements of stors, windows; norms and may other items are appropriate the propriate of the contained the storage of the contained the conta