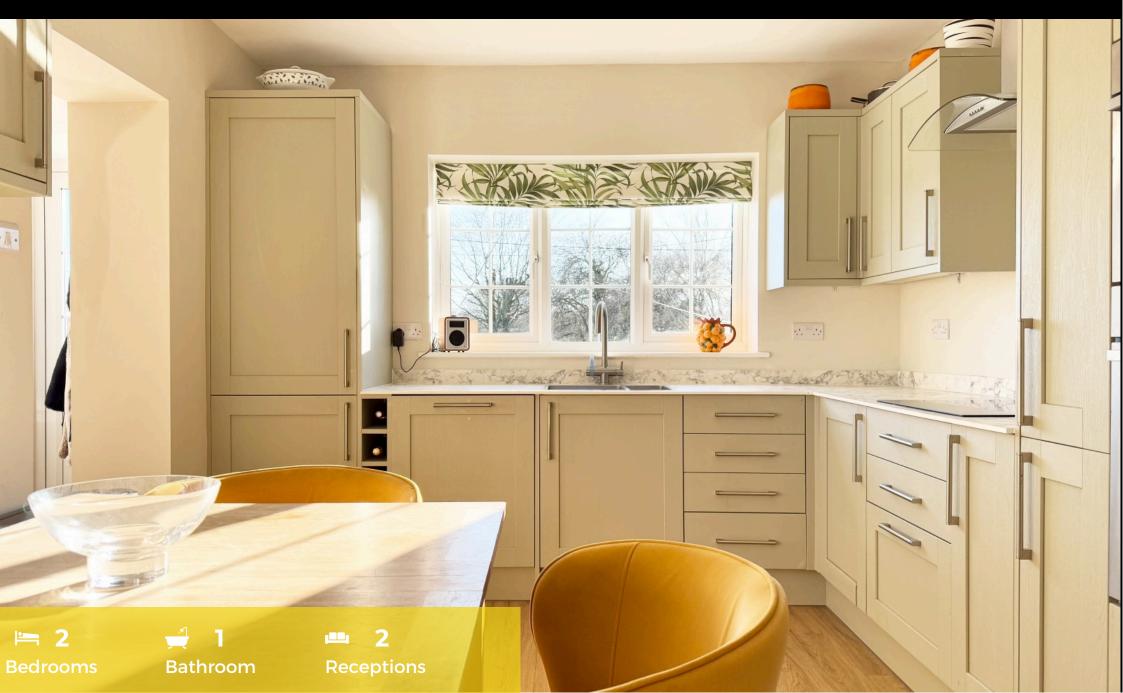

The ground floor features a welcoming entrance hall that flows seamlessly into a stylish kitchen/diner, complete with ample cupboard space, an integrated fridge/freezer, dishwasher, and a double oven that also functions as a microwave. From the kitchen, you can access the W.C cloakroom as well as the utility cupboard with shelving and plumbing for a washer-dryer. There are two doors, one to the front and one to the rear patio and garden.