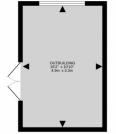

Externally, the property provides off-road parking for three cars at the front. The rear garden has been fully landscaped and includes a generous patio area leading to a versatile outbuilding, ideal for use as a home office, gym, or playroom. Beyond the outbuilding, the garden extends to a lawned area with a second patio, a shed, and additional space at the rear of the shed, offering plenty of options for outdoor living.

> 15'5" x 10'2" 4.7m x 3.1m

ENTRANCE

Ħ

RECEPTION 15'5" x 11'2" 4.7m x 3.4m

THE

BEDROOM 10'5" x 10'2" 3.2m x 3.1m

BATHROOM 10'0" x 7'1" 3.0m x 2.1m BEDROOM 155" x 11'2" 4.7m x 3.4m

▼

TOTAL FLOOR AREA : 972 sq.ft. (90.3 sq.m.) approx. Whilst every attempt has been made to ensure the accuracy of the floorpian contained here, measurements of doors, windows, rooms and any other items are approximate and no responsibility is taken for any error, prospective purchaser. The services, systems and applications: shown have not been tested and no guarantee as to their operability or efficiency can be given.