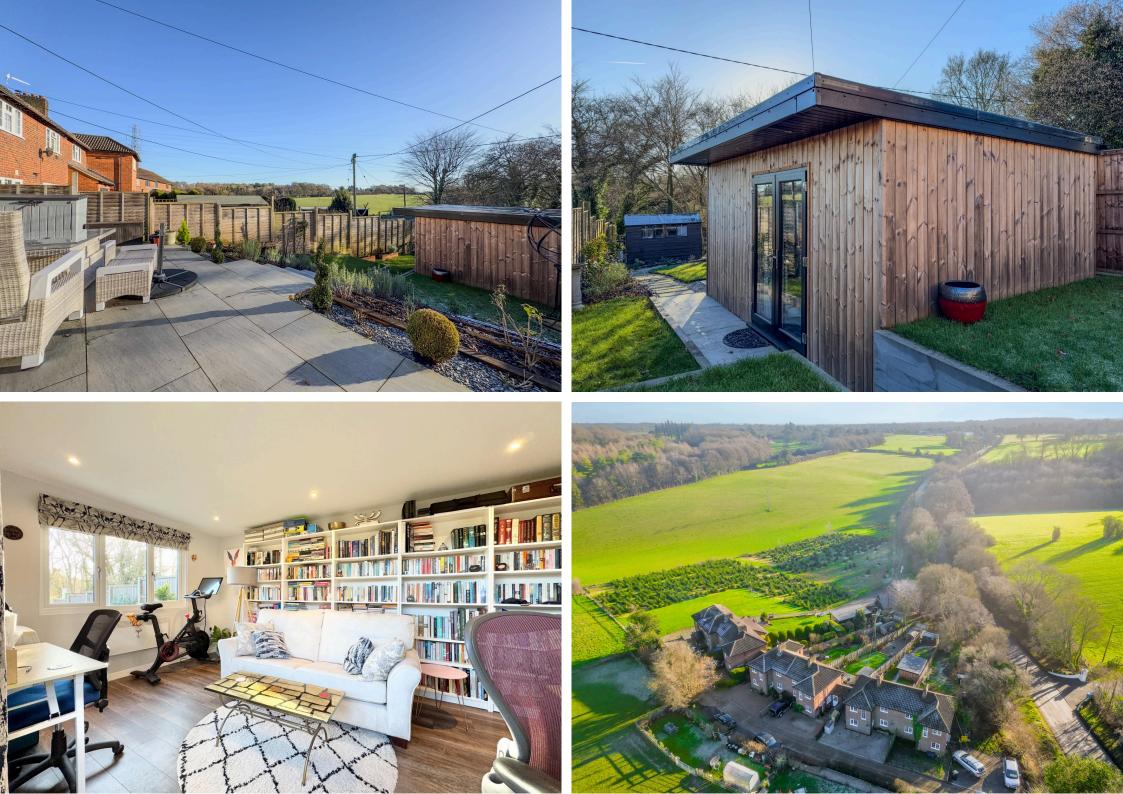

Externally, the property provides off-road parking for three cars at the front. The rear garden has been fully landscaped and includes a generous patio area leading to a versatile outbuilding, ideal for use as a home office, gym, or playroom. Beyond the outbuilding, the garden extends to a lawned area with a second patio, a shed, and additional space at the rear of the shed, offering plenty of options for outdoor living.

The property is nestled in a semi-rural location between Ashley Green and Orchard Leigh, offering picturesque views over a farm to the front and open countryside all around. Ideally positioned under 3 miles of both Chesham and Berkhamsted, it benefits from access to a wide range of shopping and leisure facilities, popular schools, and train services to London. Additionally, the A41 provides convenient links to the M25 and M1, both just a short drive away.