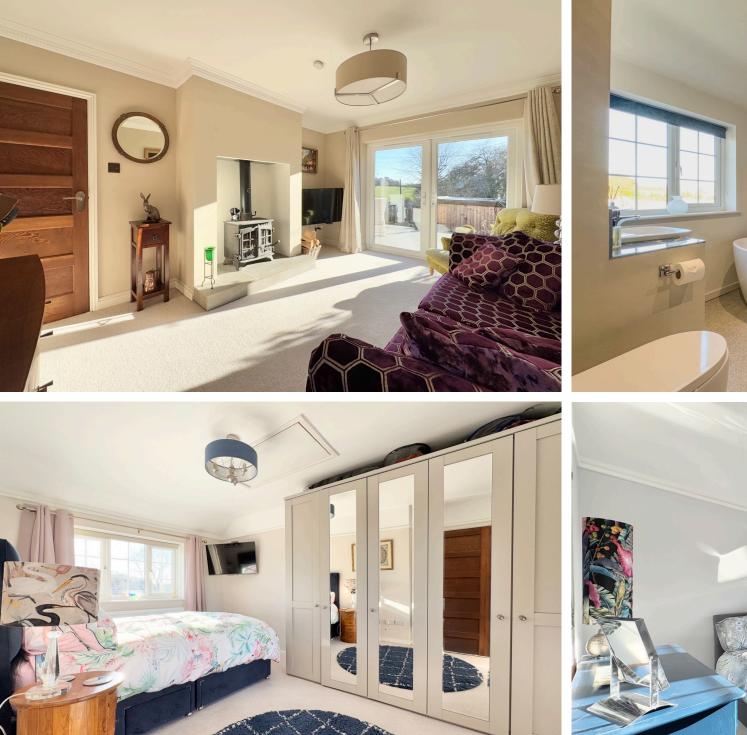

Adjacent to the entrance hall is the lounge, which is bathed in natural light thanks to a front window and large patio doors opening to the south-facing rear garden.

Upstairs, there are two spacious double bedrooms with stunning views. The master bedroom has a dual aspect and the second bedroom features a built in double wardrobe. A luxurious family bathroom completes the first floor, featuring a walk-in shower and a freestanding bath.