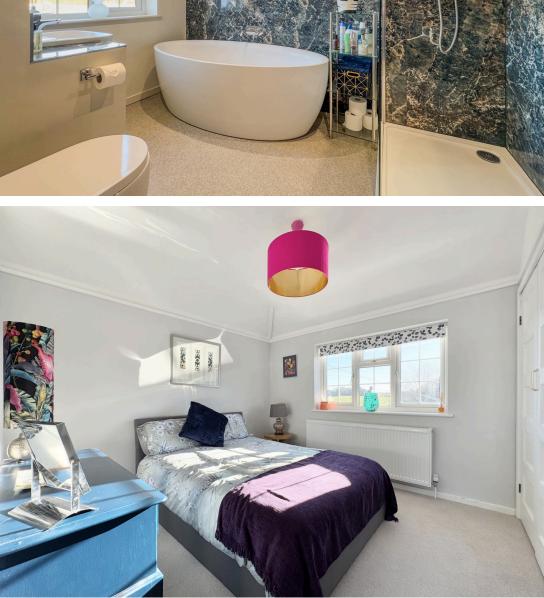

Adjacent to the entrance hall is the lounge, which is bathed in natural light thanks to a front window and large patio doors opening to the south-facing rear garden.

Upstairs, there are two spacious double bedrooms with stunning views. The master bedroom has a dual aspect and the second bedroom features a built in double wardrobe. A luxurious family bathroom completes the first floor, featuring a walk-in shower and a freestanding bath.