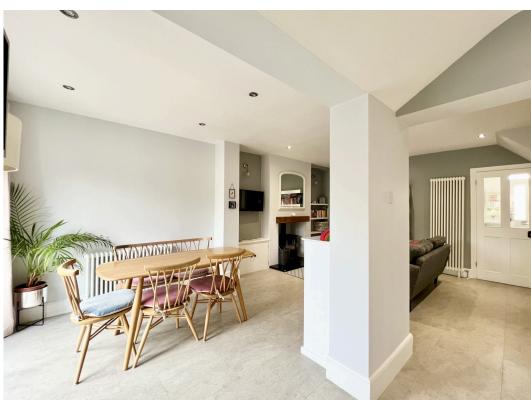

Step inside the bright entrance hall, which features convenient built-in storage under the stairs. From here, you can access the inviting bay-fronted lounge, complete with a charming original fireplace. The entrance hall also leads to the heart of the home: a modern open-plan living space. This versatile area combines a stylish kitchen with granite worktops, a dining area with patio doors leading to the garden and a cosy snug area featuring a log burner. The well-equipped kitchen boasts ample cupboard space and integrated appliances.