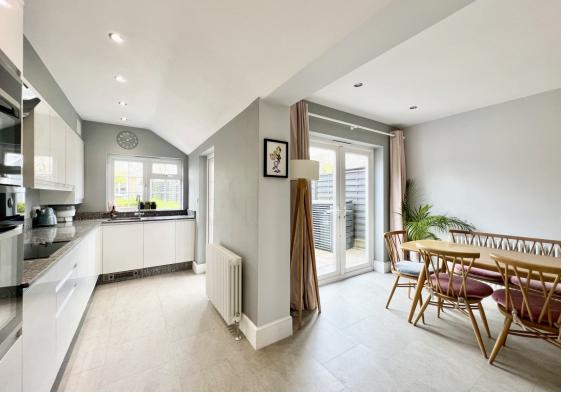

Step inside the bright entrance hall, which features convenient built-in storage under the stairs. From here, you can access the inviting bay-fronted lounge, complete with a charming original fireplace. The entrance hall also leads to the heart of the home: a modern open-plan living space. This versatile area combines a stylish kitchen with granite worktops, a dining area with patio doors leading to the garden and a cosy snug area featuring a log burner. The well-equipped kitchen boasts ample cupboard space and integrated appliances.