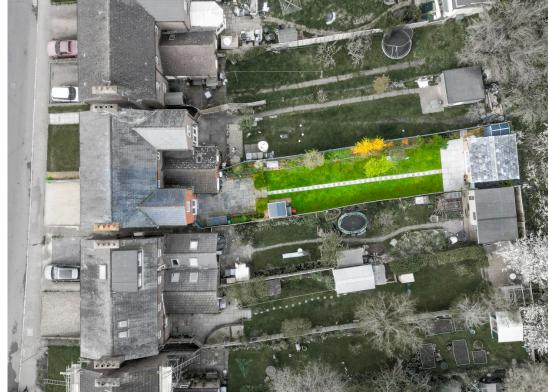

Upstairs, you'll find three spacious bedrooms, two of which feature built-in wardrobes, ensuring plenty of storage. Completing the first floor is a family bathroom. Outside, the property benefits from a large rear garden with a patio area, perfect for relaxing and entertaining. There's also a versatile outbuilding that's currently being used as a home office/gym, offering additional space to suit your needs. The property also benefits from off-road parking for two cars, with an added convenience of an electric car charging point.