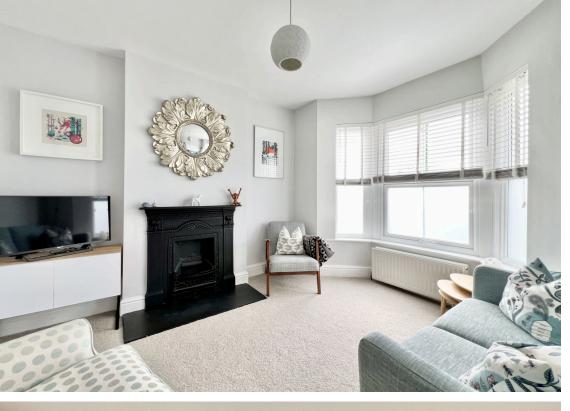

Step inside the bright entrance hall, which features convenient built-in storage under the stairs. From here, you can access the inviting bay-fronted lounge, complete with a charming original fireplace. The entrance hall also leads to the heart of the home: a modern open-plan living space. This versatile area combines a stylish kitchen with granite worktops, a dining area with patio doors leading to the garden and a cosy snug area featuring a log burner. The well-equipped kitchen boasts ample cupboard space and integrated appliances.