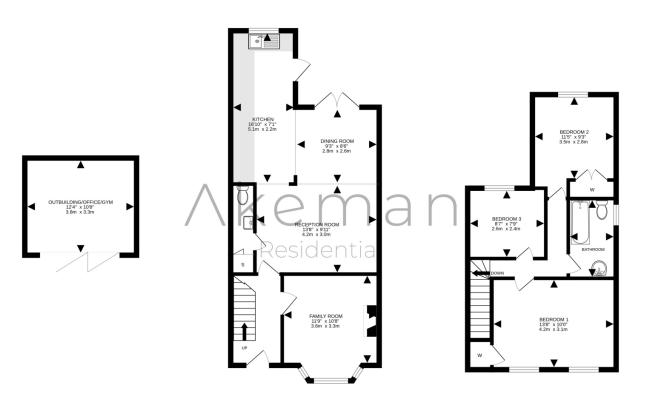

1ST FLOOR 421 sq.ft. (39.1 sq.m.) approx. 131 sq.ft. (12.2 sq.m.) approx.

TOTAL FLOOR AREA: 1082 sq.ft. (100.5 sq.m.) approx.

Whilst every attempt has been made to ensure the accuracy of the floorplan contained here, measurements of doors, windows, rooms and any other items are approximate and no responsibility is taken for any error, omission or mile-statement. This plan is for illustrative purposes only and should be used as such by any prospective purchaser. The services, systems and appliances shown have not been tested and no guarantee as to their operability or efficiency can be given. Made with Metropix ©2024