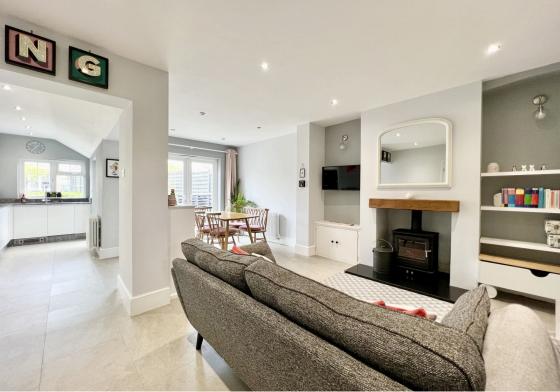

Step inside the bright entrance hall, which features convenient built-in storage under the stairs. From here, you can access the inviting bay-fronted lounge, complete with a charming original fireplace. The entrance hall also leads to the heart of the home: a modern open-plan living space. This versatile area combines a stylish kitchen with granite worktops, a dining area with patio doors leading to the garden and a cosy snug area featuring a log burner. The well-equipped kitchen boasts ample cupboard space and integrated appliances.