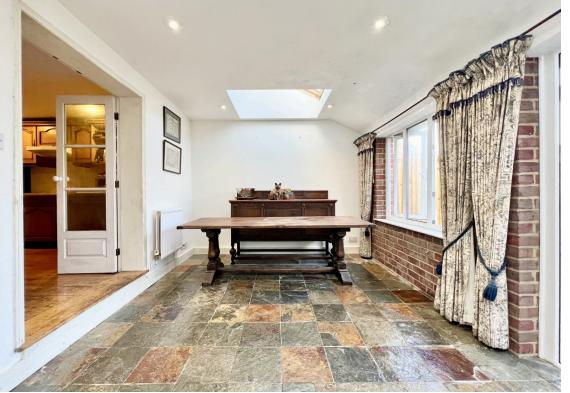

Step through the welcoming porch and directly into a light-filled reception room. The heart of the home unfolds as you enter the spacious kitchen/breakfast area, then you will find a utility room and convenient w.c. while a second reception room at the rear provides a flexible accommodation.