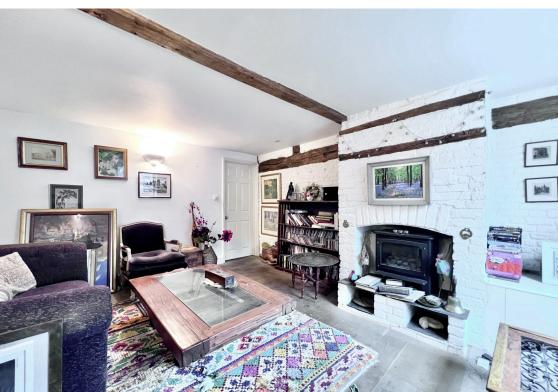

Step through the welcoming porch and directly into a light-filled reception room. The heart of the home unfolds as you enter the spacious kitchen/breakfast area, then you will find a utility room and convenient w.c. while a second reception room at the rear provides a flexible accommodation.