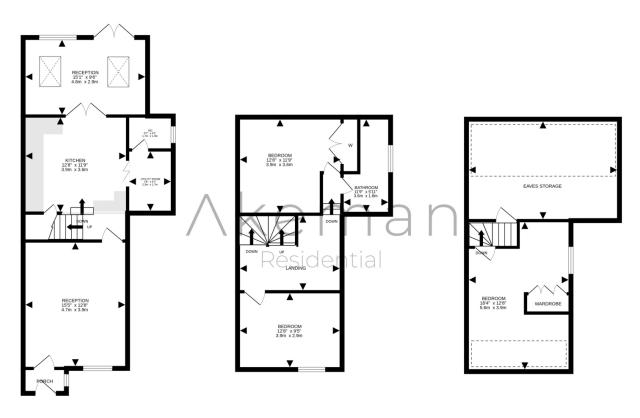

GROUND FLOOR 614 sq.ft. (57.0 sq.m.) approx. 1ST FLOOR 458 sq.ft. (42.5 sq.m.) approx. 2ND FLOOR 461 sq.ft. (42.8 sq.m.) approx.

Address: High Street, Berkhamsted, HP4

TOTAL FLOOR AREA: 1532 sq.ft. (142.3 sq.m.) approx

Whilst every attempt has been made to ensure the accuracy of the floorplan contained here, measurements of doors, windows, rooms and any other items are approximate and no responsibility is taken for any error, omission or mis-statement. This plan is for illustrative purposes only and should be used as such by any prospective purchaser. The services, systems and appliances shown have not been tested and no guarantee as to their operability or efficiency can be given Made with Metropix ©2024