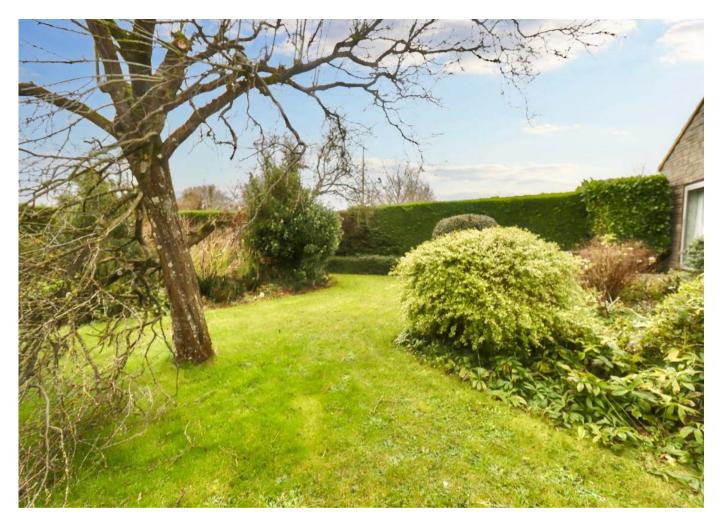

Externally, the property is accessed via a single wooden gate which leads to ample parking, turning space and a large garage. The mature garden offers a huge degree of privacy. It is mainly laid to lawn with mature borders, trees, flower beds and a greenhouse.

- Offered with no onward chain
- Detached bungalow requiring modernisation throughout
- Three double bedrooms with master en-suite
- Mature gardens to front and back
- Gated entrance
- Detached double garage
- Large corner plot with views