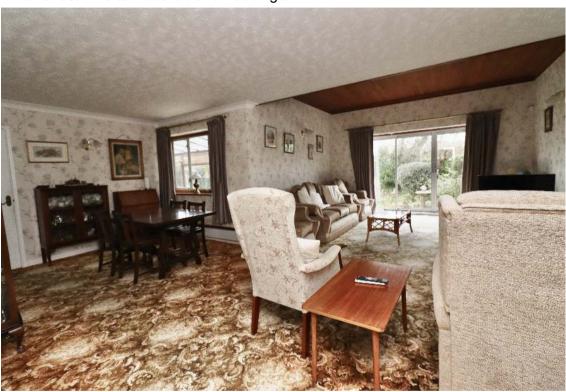

## Insight

Detached bungalow offered with no onward chain and the opportunity to modernise throughout. Situated on a large corner plot, the spacious accommodation comprises, in brief - entrance porch, WC, double aspect kitchen/ diner with westerly views of open countryside, large sitting room featuring sliding patio doors to the rear and an open fire, master bedroom with en-suite and two further bedrooms serviced by a family bathroom.