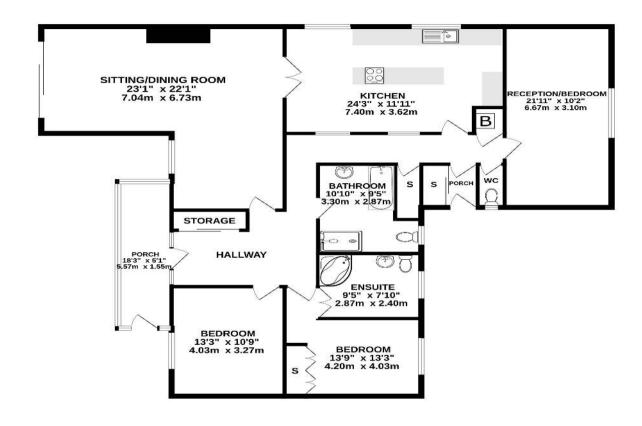

## Insight

Detached bungalow offered with no onward chain and the opportunity to modernise throughout. Situated on a large corner plot, the spacious accommodation comprises, in brief - entrance porch, WC, double aspect kitchen/ diner with westerly views of open countryside, large sitting room featuring sliding patio doors to the rear and an open fire, master bedroom with en-suite and two further bedrooms serviced by a family bathroom.

#### GROUND FLOOR 1697 sq.ft. (157.7 sq.m.) approx.

TOTAL FLOOR AREA: 1.697 sq.ft. (157.7 sq.m.) approx.

White every attempt has been made to ensure the accuracy of the flooright contained there, measurements of abox, saintown, rooms and any other items are approximate and no responsability is taken for any error, ornisiden or infe-actiment. This plan is for fillustrate purposes only and should be used as suchly sary prospective purchaser. The services, systems and appropriate activant have not been instead and no parameter.