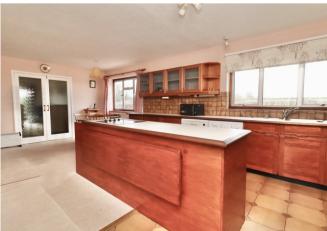

## Insight

Detached bungalow offered with no onward chain and the opportunity to modernise throughout. Situated on a large corner plot, the spacious accommodation comprises, in brief - entrance porch, WC, double aspect kitchen/ diner with westerly views of open countryside, large sitting room featuring sliding patio doors to the rear and an open fire, master bedroom with en-suite and two further bedrooms serviced by a family bathroom.