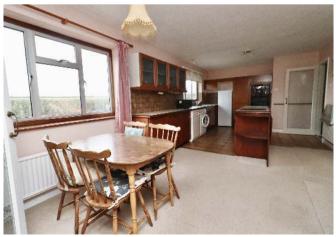

## Insight

Detached bungalow offered with no onward chain and the opportunity to modernise throughout. Situated on a large corner plot, the spacious accommodation comprises, in brief - entrance porch, WC, double aspect kitchen/ diner with westerly views of open countryside, large sitting room featuring sliding patio doors to the rear and an open fire, master bedroom with en-suite and two further bedrooms serviced by a family bathroom.