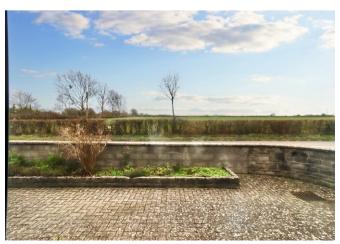

Externally, the property is accessed via a single wooden gate which leads to ample parking, turning space and a large garage. The mature garden offers a huge degree of privacy. It is mainly laid to lawn with mature borders, trees, flower beds and a greenhouse.