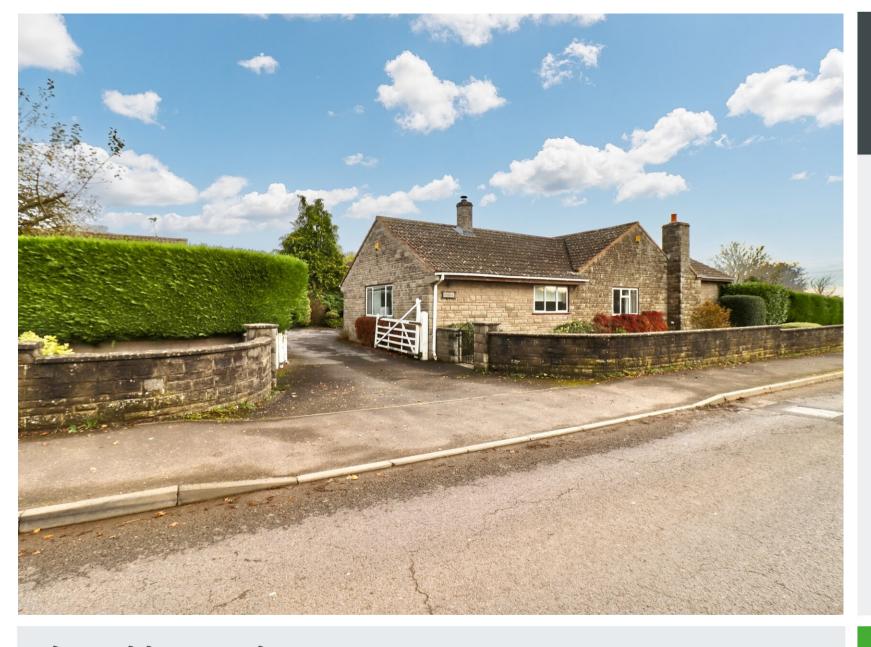

Rowans Langport Road Somerton Somerset TA11 6HX

## Insight

Detached bungalow offered with no onward chain and the opportunity to modernise throughout. Situated on a large corner plot, the spacious accommodation comprises, in brief - entrance porch, WC, double aspect kitchen/ diner with westerly views of open countryside, large sitting room featuring sliding patio doors to the rear and an open fire, master bedroom with en-suite and two further bedrooms serviced by a family bathroom.

Externally, the property is accessed via a single wooden gate which leads to ample parking, turning space and a large garage. The mature garden offers a huge degree of privacy. It is mainly laid to lawn with mature borders, trees, flower beds and a greenhouse.

- Offered with no onward chain
- Detached bungalow requiring modernisation throughout
- Three double bedrooms with master en-suite
- Mature gardens to front and back
- Gated entrance
- Detached double garage
- Large corner plot with views