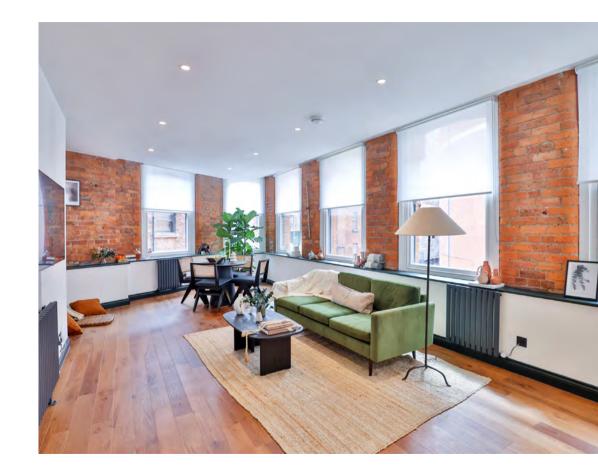

### Double height ceilings, large triple glazed windows, and generous internal space – our one and two bedroom apartments accommodate all.

Whether you are working remotely or entertaining guests, our expansive living spaces provide the ideal ambient for both productivity and socialising.

Each apartment showcases a fusion of traditional architectural elements and cutting-edge appliances, seamlessly blending old and new to create spaces for any occasion.

### our Apartments

We offer four different types of one and two bedroom apartments which come fully furnished and equipped with state-of-the-art appliances.

One Bed Apartment

Two Bed Apartment

One Bed Apartment