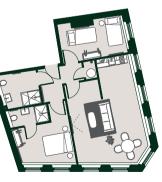

### our Apartments

We offer four different types of one and two bedroom apartments which come fully furnished and equipped with state-of-the-art appliances.

One Bed Apartment

Two Bed Apartment

One Bed Apartment

Grand Two Bed Apartment

Thin

CONTRACTOR OF

Video Tour

台

Our apartments offer all the appliances that modern living requires.

- Oven
- Induction Hobs
- Microwave with Grill
- Fridge & Freezer
- Nespresso Machine
- Washing Machine & Dryer