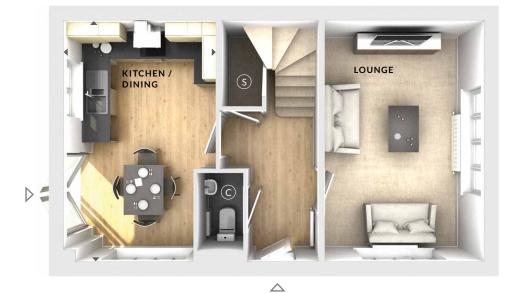

3.33m x 2.43m 10'11" x 7'11"

Bathroom

**Ground Floor:** 

Lounge

3.26m x 4.95m 10'8" x 16'3"

Kitchen / Dining

3.21m x 4.95m 10'6" x 16'3"

First Floor

**Ground Floor** 

(S) Storage Wardrobes

Cloaks