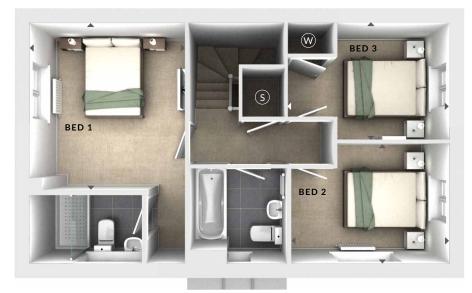

## **ODIMENSIONS**

First Floor:

Bedroom 1

3.21m x 3.50m 10'6" x 11'6"

**En Suite** 

Bedroom 2

3.31m x 2.45m 10'10" x 8'0"

Bedroom 3

3.33m x 2.43m 10'11" x 7'11"

Bathroom

**Ground Floor:** 

Lounge

3.26m x 4.95m 10'8" x 16'3"

Kitchen / Dining

3.21m x 4.95m 10'6" x 16'3"

First Floor