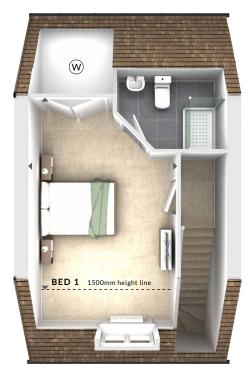

## DIMENSIONS

Second Floor:

Bedroom 1

3.25m x 4.50m 10'8" x 14'9"

**En Suite** 

First Floor:

Bedroom 2

4.32m x 2.65m 14'2" x 8'8"

Bedroom 3

2.24m x 3.41m 7'4" x 11'2"

Bathroom

## **Ground Floor:**

Lounge

3.32m x 4.46m 10'11" x 14'8"

Kitchen / Dining

3.20m x 3.74m 10'6" x 12'3"

Utility

1.05m x 1.70m 3'5" x 5'7"

- (W) Wardrobes
- (s)Storage
- Cloaks
- **♦** Measurement Points
- △ External Access