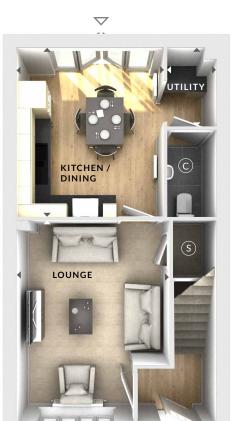

## **Ground Floor:**

Lounge

3.32m x 4.46m 10'11" x 14'8"

Kitchen / Dining

3.20m x 3.74m 10'6" x 12'3"

Utility

1.05m x 1.70m 3'5" x 5'7"

- (W) Wardrobes
- (s)Storage
- Cloaks
- **♦** Measurement Points
- △ External Access