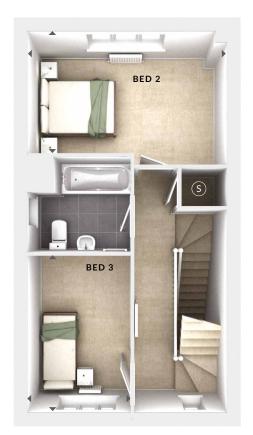

## DIMENSIONS

Second Floor:

Bedroom 1

3.25m x 4.50m 10'8" x 14'9"

**En Suite** 

First Floor:

Bedroom 2

4.32m x 2.65m 14'2" x 8'8"

Bedroom 3

2.24m x 3.41m 7'4" x 11'2"

Bathroom