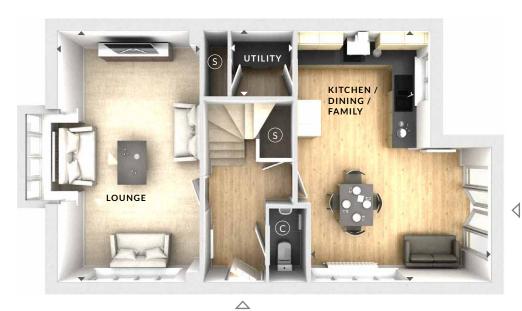

Utility

1 En suite

A four bedroom detached home comprising a spacious lounge with bay window and fantastic open plan kitchen / dining / family area with a separate utility room and French doors leading to the garden. Upstairs are four bedrooms with the master benefitting from fitted wardrobes and an en suite shower room.

## Lounge

3.47m x 6.18m 11'5" x 20'3"

# Kitchen / Dining / Family

4.41m x 6.18m 14'6" x 20'3"

### Utility

1.54m x 1.60m 5'1" x 5'3"

- (W) Wardrobes
- Storage
- Cloaks
- Measurement Points
- External Access

First Floor

© Bloor Homes