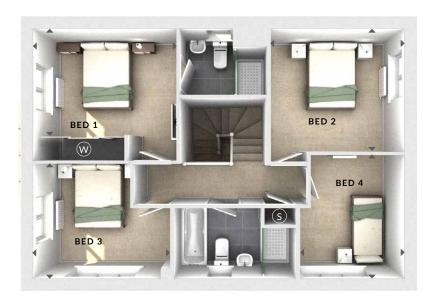

#### First Floor:

Bedroom 1

3.55m x 2.75m 11'8" x 9'0"

En Suite

Bedroom 2

3.29m x 3.05m 10'9" x 10'0"

Bedroom 3

 $3.38m \times 2.70m$ 11'1" x 8'10"

Bedroom 4

2.57m x 3.05m 8'5" x 10'0"

Bathroom