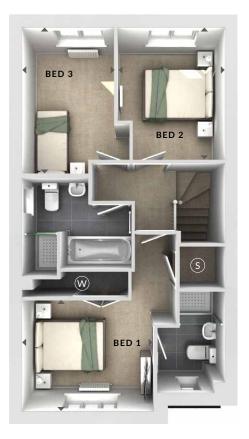

## ♦ DIMENSIONS

First Floor:

Bedroom 1

3.10m x 3.10m 10'2" x 10'2"

En Suite

Bedroom 2 2.52m x 3.11m 8'3" x 10'2"

Bedroom 3 2.15m x 3.43m 7'1" x 11'3"

Bathroom

## (W) Wardrobes

(S) Storage

C Cloaks

♦ Measurement Points

△ External Access

**First Floor** 