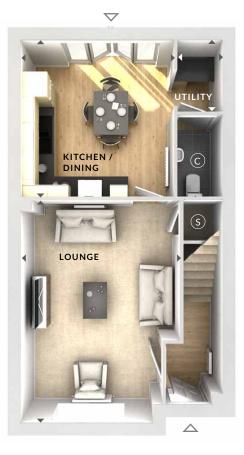

## Ground Floor:

#### Lounge

3.75m x 5.24m 12'3" x 17'2"

# Kitchen / Dining

3.63m x 3.69m 11'11" x 12'1"

Utility

1.05m x 1.70m 3'5" x 5'7"

## (W) Wardrobes

(S) Storage

C Cloaks

♦ Measurement Points

△ External Access

**First Floor** 

## Ground Floor

These particulars are intended as a preliminary guide for prospective purchasers and should not be relied upon. The elevational treatment for individual house types shows a typical arrangement. Details of materials and design treatments may vary. Any artist impressions shown are not intended to represent any particular plot. Purchasers are advised to inspect the layout plan to establish the arrangement of the house and surrounding property. Internal layouts show a general arrangement which may vary from plot to plot. Room sizes given are approx. overall finished room sizes and subject to normal building tolerances (ie ± 75mm). In all instances purchasers are advised to inspect plot specific information available from our sales team. Nothing in these particulars or verbal assurance shall form or constitute part of any contract, and are given without any responsibility on behalf of Bloor Homes.