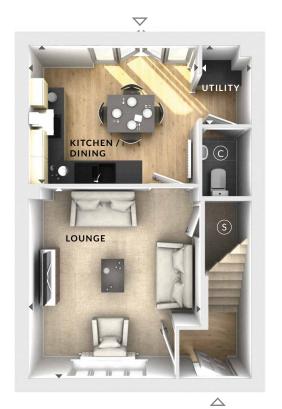

## **Ground Floor:**

Lounge

3.82m x 4.17m 12'6" x 13'8"

Kitchen / Dining

3.70m x 3.01m 12'2" x 9'10"

Utility

1.05m x 1.70m 3'5" x 5'7"

S Storage

C Cloaks

**♦ ►** Measurement Points

△ External Access

First Floor

**Ground Floor** 

© Bloor Homes NSS 277B 7.0