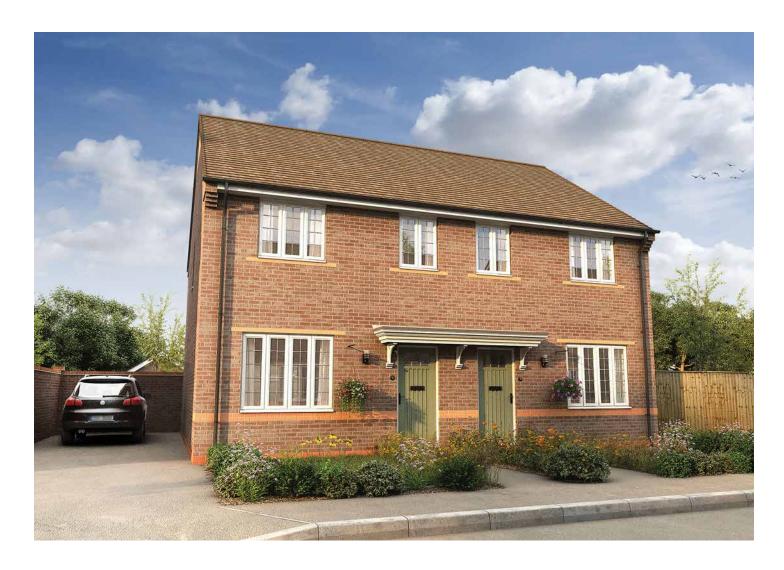

2 Floors

3 Bedrooms

y 1 En suite

Utility

BUXTON THREE BEDROOM HOME

A three bedroom semidetached home with a perfectly proportioned lounge and a stunning open plan kitchen / dining room with French doors opening onto the rear garden. The ground floor is complete with a utility area and cloakroom. Upstairs the spacious master suite offers fitted storage and an en suite shower room, whilst the third bedroom can be used as a study

# BUXTON THREE BEDROOM HOME