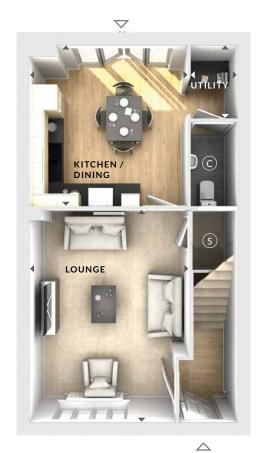

2 Floors

3 Bedrooms

y 1 En suite

Utility

BUXTON THREE BEDROOM HOME

A three bedroom semidetached home with a perfectly proportioned lounge and a stunning open plan kitchen / dining room with French doors opening onto the rear garden. The ground floor is complete with a utility area and cloakroom. Upstairs the spacious master suite offers fitted storage and an en suite shower room, whilst the third bedroom can be used as a study

## Ground Floor:

Lounge

3.83m x 4.91m 12'7" x 16'1"

### Kitchen / Dining

3.71m x 3.69m 12'2" x 12'1"

## Utility

1.05m x 1.70m 3'5" x 5'7"

Storage

C Cloaks

**♦ ♦** Measurement Points

△ External Access

First Floor

Ground Floor