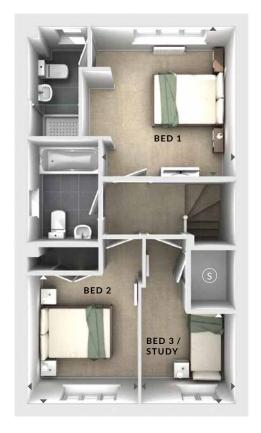

#### DIMENSIONS

First Floor:

Bedroom 1

2.86m x 3.48m 9'5" x 11'5"

En Suite

Bedroom 2

2.61m x 2.97m 8'7" x 9'9"

Bedroom 3 / Study

2.15m x 2.07m 7'1" x 6'9"

Bathroom

## Utility

1.05m x 1.70m 3'5" x 5'7"

Storage

C Cloaks

**♦ ♦** Measurement Points

△ External Access

First Floor

Ground Floor