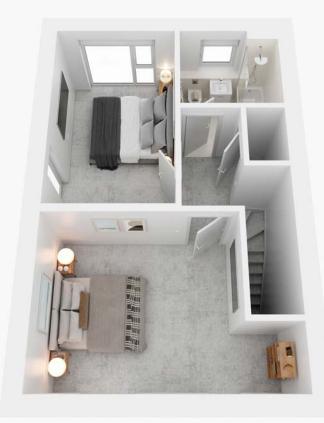

## DIMENSIONS

Kitchen Dining / Living room Hall 3 x 2.5m 3 x 5.4m 2 x 3.5m Bedroom 1 Bedroom 2 Bathroom 5.2 x 3.4m 2.7 x 4.3m 2.3 x 1.9m

Discover your ideal sustainable residence with this exceptional zero-carbon home. Designed for modern living, this energy-efficient property features a spacious open-plan area combining the kitchen, dining, and living spaces, perfect for entertaining.

#### DIMENSIONS

| Kitchen              | 3 x 2.5m |
|----------------------|----------|
| Dining / Living room | 3 x 5.4m |
| Hall                 | 2 x 3.5m |

Bedroom 1 Bedroom 2 Bathroom 5.2 x 3.4m 2.7 x 4.3m 2.3 x 1.9m

# DIMENSIONS

Kitchen Dining / Living room Hall 3 x 2.5m 3 x 5.4m 2 x 3.5m

Bedroom 1 Bedroom 2 Bathroom 5.2 x 3.4m 2.7 x 4.3m 2.3 x 1.9m