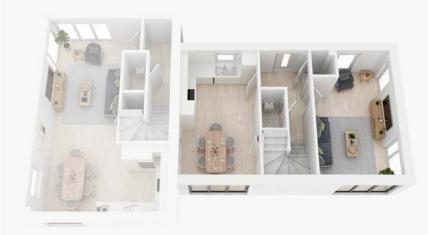

# DIMENSIONS

| Kitchen-dining room | 5.5 x 2.8m | Bedroom 2 |
|---------------------|------------|-----------|
| Living room         | 3.3 x 5.8m | Bedroom 3 |
| Hall                | 1.3 x 2.9m | Bathroom  |
| Bedroom 1           | 5.5 x 2.8m |           |

11

3 x 4.2m 2.4 x 3.2m 2.2 x 2m

Experience sustainable living in this charming threebedroom zero-carbon home. The property features a spacious master bedroom with an en suite bathroom, two additional bedrooms, and a stylish family bathroom.

Enjoy the open-plan kitchen, and dining area, accompanied by a separate living room, perfect for modern living and entertaining. Outside, the pleasant garden provides a serene space for relaxation and outdoor activities. This home combines comfort, elegance, and eco-friendly design seamlessly.