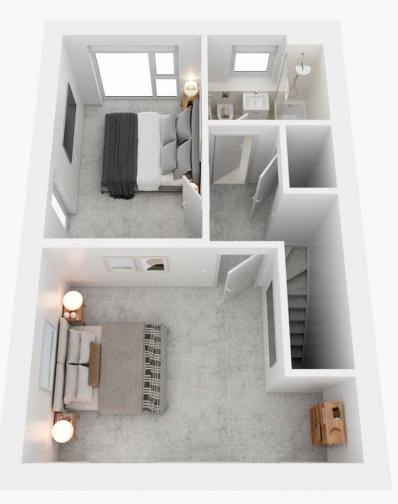

The generous master bedroom offers a peaceful retreat, complemented by two additional well-sized bedrooms and a stylish bathroom. Convenience is key with a downstairs WC and ample space throughout. Step outside to a spacious garden, ideal for outdoor activities and relaxation. Embrace sustainable living in this beautifully designed home, where comfort and environmental consciousness come together seamlessly.

# DIMENSIONS

| Kitchen-dining room | 5.5 x 2.8m | Bedroom 2 |
|---------------------|------------|-----------|
| Living room         | 3.3 x 5.8m | Bedroom 3 |
| Hall                | 1.3 x 2.9m | Bathroom  |
| Bedroom 1           | 5.5 x 2.8m |           |