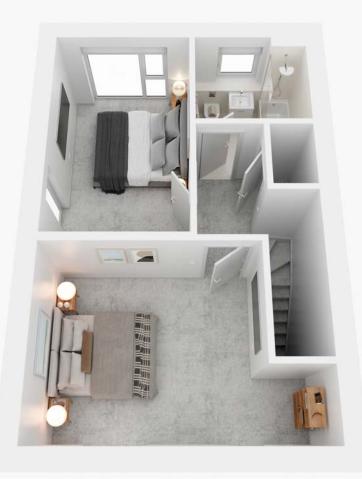

# MONKS WAY

Discover your dream sustainable home with this stunning, zero-carbon home. Designed for modern living, this energy-efficient property features an expansive open-plan living room, kitchen, and dining area, perfect for entertaining and family gatherings.

The generous master bedroom offers a peaceful retreat, complemented by two additional well-sized bedrooms and a stylish bathroom. Convenience is key with a downstairs WC and ample space throughout. Step outside to a spacious garden, ideal for outdoor activities and relaxation. Embrace sustainable living in this beautifully designed home, where comfort and environmental consciousness come together seamlessly.

# DIMENSIONS

| Kitchen-dining room | 5.5 x 2.8m | Bedroom 2 |
|---------------------|------------|-----------|
| Living room         | 3.3 x 5.8m | Bedroom 3 |
| Hall                | 1.3 x 2.9m | Bathroom  |
| Bedroom 1           | 5.5 x 2.8m |           |