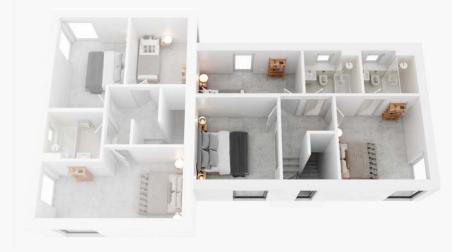

#### DIMENSIONS

| Kitchen-dining room<br>Living room | 3.3 x 5.5m<br>3.4 x 5.5m | Bedroom 2<br>Bedroom 3 | 3.3 x 3.4m<br>4.4 x 1.9m |
|------------------------------------|--------------------------|------------------------|--------------------------|
| Hall<br>Bedroom 1                  | 2.1 x 3.5m<br>3.4 x 3.4m | Bathroom               | 2.3 x 1.9m               |
| En-suite                           | 2.2 x 1.9m               |                        |                          |

This end of terrace property benefits from fantastic open space views across the communal green space of Monks Way. Designed for modern living, this energyefficient, zero-carbon property features a spacious open-plan area combining the kitchen, dining, and living spaces, perfect for entertaining.

The generous master bedroom offers a tranquil retreat, complemented by an additional bedroom and an elegant bathroom. Convenience is provided with a downstairs WC and ample storage. Outside, enjoy a large garden ideal for relaxation and outdoor activities. Experience the perfect blend of comfort and eco-friendly living in this beautifully crafted home.