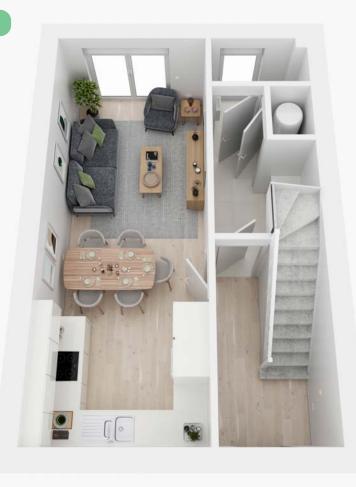

# MONKS WAY

Discover your dream sustainable home with this stunning, zero-carbon home. Designed for modern living, this energy-efficient property features an expansive open-plan living room, kitchen, and dining area, perfect for entertaining and family gatherings.

The generous master bedroom offers a peaceful retreat, complemented by two additional well-sized bedrooms and a stylish bathroom. Convenience is key with a downstairs WC and ample space throughout. Step outside to a spacious garden, ideal for outdoor activities and relaxation. Embrace sustainable living in this beautifully designed home, where comfort and environmental consciousness come together seamlessly.

# DIMENSIONS

| Kitchen-dining room | 5.5 x 2.8m | Bedroom 2 |
|---------------------|------------|-----------|
| Living room         | 3.3 x 5.8m | Bedroom 3 |
| Hall                | 1.3 x 2.9m | Bathroom  |
| Bedroom 1           | 5.5 x 2.8m |           |