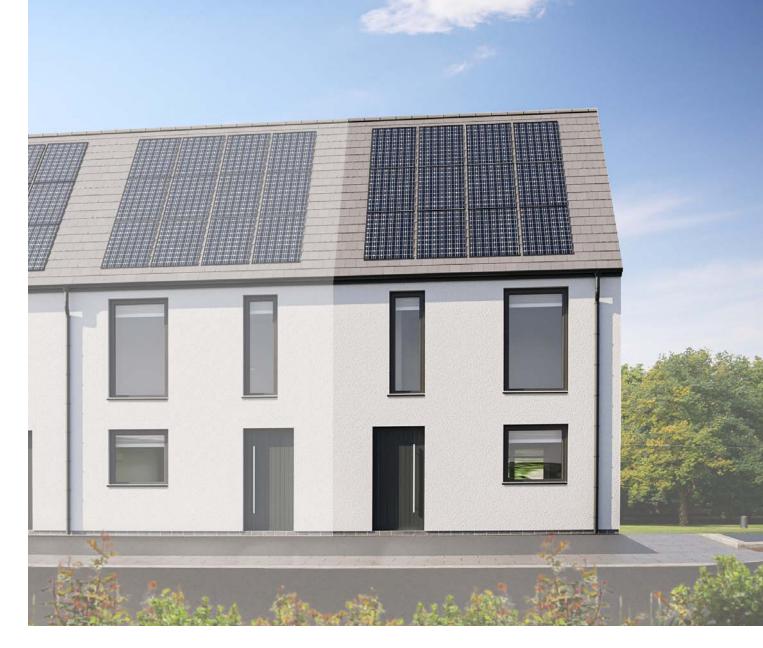

## YOUR ZERO CARBON SANCTUARY

Inside your home at Monks Way, you're surrounded by natural materials and eco-conscious design details. Your triple-glazed windows invite the sunlight in without letting the heat out. Your underfloor heating pairs perfectly with your heat pump to create a luxurious feeling of warmth in your living spaces. And in the background, your home is quietly generating clean renewable power to reduce your impact on the environment.

#### USE LESS, LOSE LESS

Triple-glazed, argon-filled windows for zero heat loss.

Thermally efficient superstructure and roof makeup coupled with air-tight construction methods.