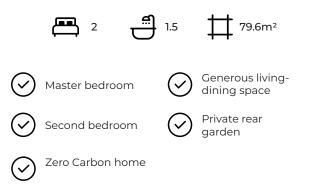

# MONKS WAY

Discover your dream sustainable home with this stunning, zero-carbon home. Designed for modern living, this energy-efficient property features an expansive open-plan living room, kitchen, and dining area, perfect for entertaining and family gatherings.

The generous master bedroom offers a peaceful retreat, complemented by two additional well-sized bedrooms and a stylish bathroom. Convenience is key with a downstairs WC and ample space throughout. Step outside to a spacious garden, ideal for outdoor activities and relaxation. Embrace sustainable living in this beautifully designed home, where comfort and environmental consciousness come together seamlessly.

# DIMENSIONS

| Kitchen-dining room | 5.5 x 2.8m | Bedroom 2 |
|---------------------|------------|-----------|
| Living room         | 3.3 x 5.8m | Bedroom 3 |
| Hall                | 1.3 x 2.9m | Bathroom  |
| Bedroom 1           | 5.5 x 2.8m |           |