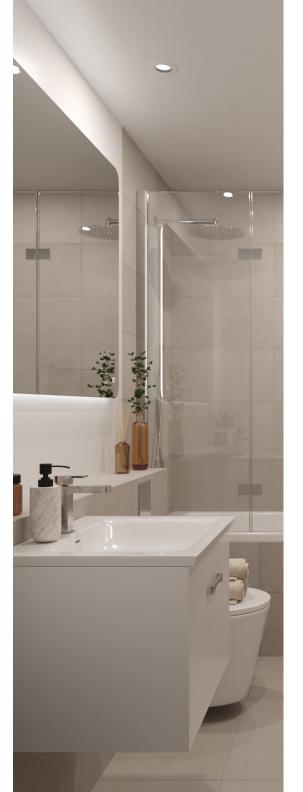

#### BATHROOMS

#### Main Bathroom

- Duravit D-Neo wall hung pan with Grohe concealed cistern and chrome flush plate
- Duravit D-Neo porcelain basin with inset vanity storage unit\*
- Vado chrome slimline basin mixer tap
- Tissino bath with hinged tempered glass bath screen
- Vado rain shower head with separate hand shower attachment
- Vado three-function thermostatic bath/shower valve
- Zehnder programmable heated chrome towel rail
- Heated and illuminated Ambiance mirror

#### En-suites (where applicable)

- Duravit D-Neo wall hung pan with Grohe concealed cistern and chrome flush plate
- Duravit D-Neo porcelain basin with inset vanity storage unit\*
- Vado chrome slimline basin mixer tap
- Fully tiled shower area and tray with shower screen
- Vado rain shower head and separate hand shower attachment
- Vado multi-function thermostatic bath/shower valve
- Programmable heated chrome towel rail
- Heated and illuminated Ambiance mirror