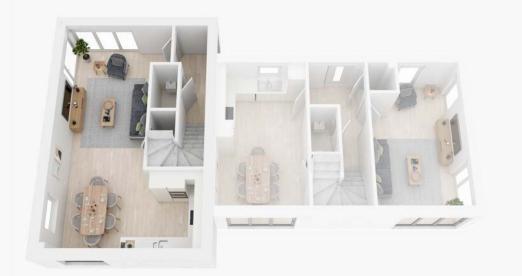

# DIMENSIONS

| Kitchen-dining room | 5.5 x 2.8m | Bedroom 2 |
|---------------------|------------|-----------|
| Living room         | 3.3 x 5.8m | Bedroom 3 |
| Hall                | 1.3 x 2.9m | Bathroom  |
| Bedroom 1           | 5.5 x 2.8m |           |