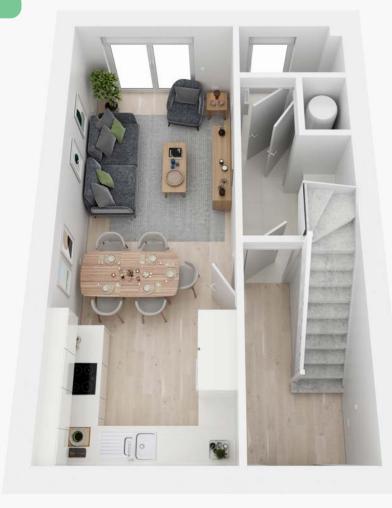

# DIMENSIONS

| Kitchen-dining room | 5.5 x 2.8m | Bedroom 2 |
|---------------------|------------|-----------|
| Living room         | 3.3 x 5.8m | Bedroom 3 |
| Hall                | 1.3 x 2.9m | Bathroom  |
| Bedroom 1           | 5.5 x 2.8m |           |

11

3 x 4.2m 2.4 x 3.2m 2.2 x 2m

Experience sustainable living in this charming threebedroom zero-carbon home. The property features a spacious master bedroom with an en suite bathroom, two additional bedrooms, and a stylish family bathroom.

Enjoy the open-plan kitchen, and dining area, accompanied by a separate living room, perfect for modern living and entertaining. Outside, the pleasant garden provides a serene space for relaxation and outdoor activities. This home combines comfort, elegance, and eco-friendly design seamlessly.