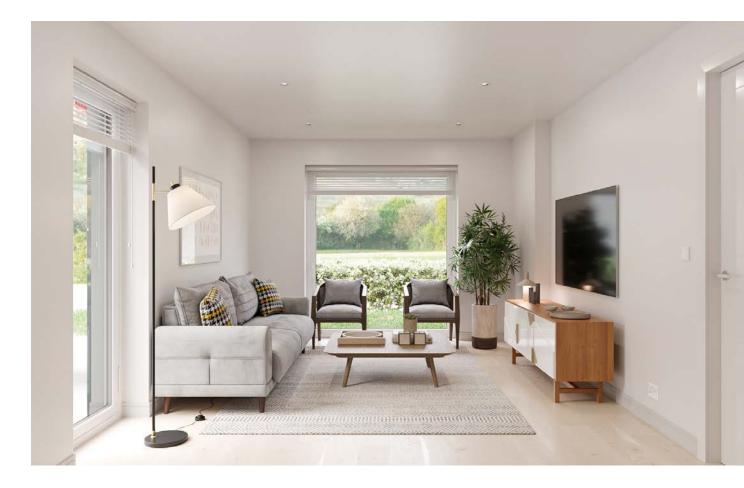

## YOUR ZERO CARBON SANCTUARY

Inside your home at Monks Way, you're surrounded by natural materials and eco-conscious design details. Your triple-glazed windows invite the sunlight in without letting the heat out. Your underfloor heating pairs perfectly with your heat pump to create a luxurious feeling of warmth in your living spaces. And in the background, your home is quietly generating clean renewable power to reduce your impact on the environment.

And breathe. Enjoy freshly filtered air throughout your home thanks to a Mechanical Ventilation with Heat Recovery (MVHR) system.