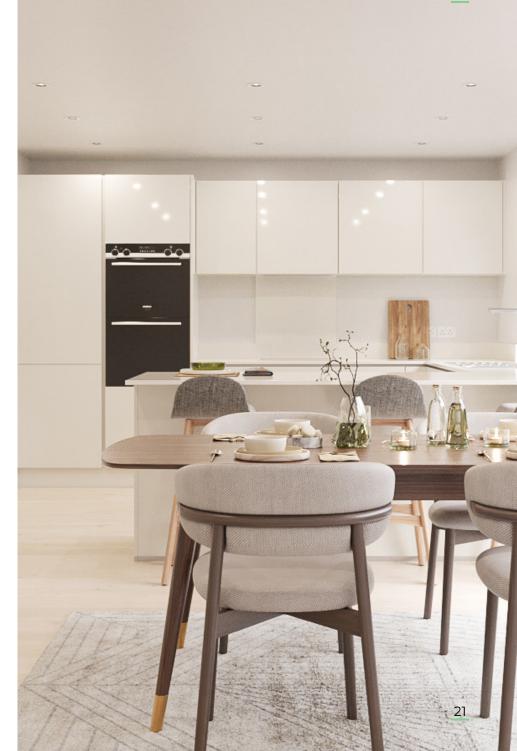

# KITCHENS

#### Kitchen units

• Elegant handleless Nobilia kitchens with a durable matt finish to door fronts and decorative end panels

#### Worktops

• A hard-wearing laminate as standard,

along with a range of Silestone upgrades

#### Appliances

- Multi-zone induction hob
- Integrated fan-assisted multi-function combination oven
- Integrated dishwasher
- Chrome single-lever mixer tap
- Bowl and a stainless steel sink
- Integrated fridge-freezer