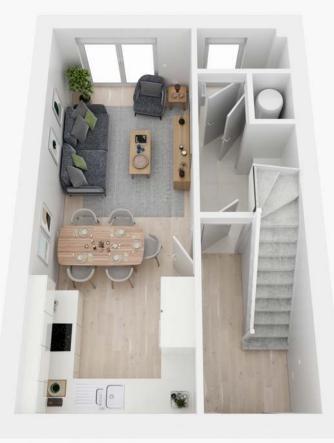

## DIMENSIONS

Kitchen Dining / Living room Hall 3 x 2.5m 3 x 5.4m 2 x 3.5m Bedroom 1 Bedroom 2 Bathroom 5.2 x 3.4m 2.7 x 4.3m 2.3 x 1.9m

Discover your ideal sustainable residence with this exceptional zero-carbon home. Designed for modern living, this energy-efficient property features a spacious open-plan area combining the kitchen, dining, and living spaces, perfect for entertaining.

#### DIMENSIONS

| Kitchen              | 3 x 2.5m |
|----------------------|----------|
| Dining / Living room | 3 x 5.4m |
| Hall                 | 2 x 3.5m |

Bedroom 1 Bedroom 2 Bathroom 5.2 x 3.4m 2.7 x 4.3m 2.3 x 1.9m

# DIMENSIONS

Kitchen Dining / Living room Hall 3 x 2.5m 3 x 5.4m 2 x 3.5m

Bedroom 1 Bedroom 2 Bathroom 5.2 x 3.4m 2.7 x 4.3m 2.3 x 1.9m