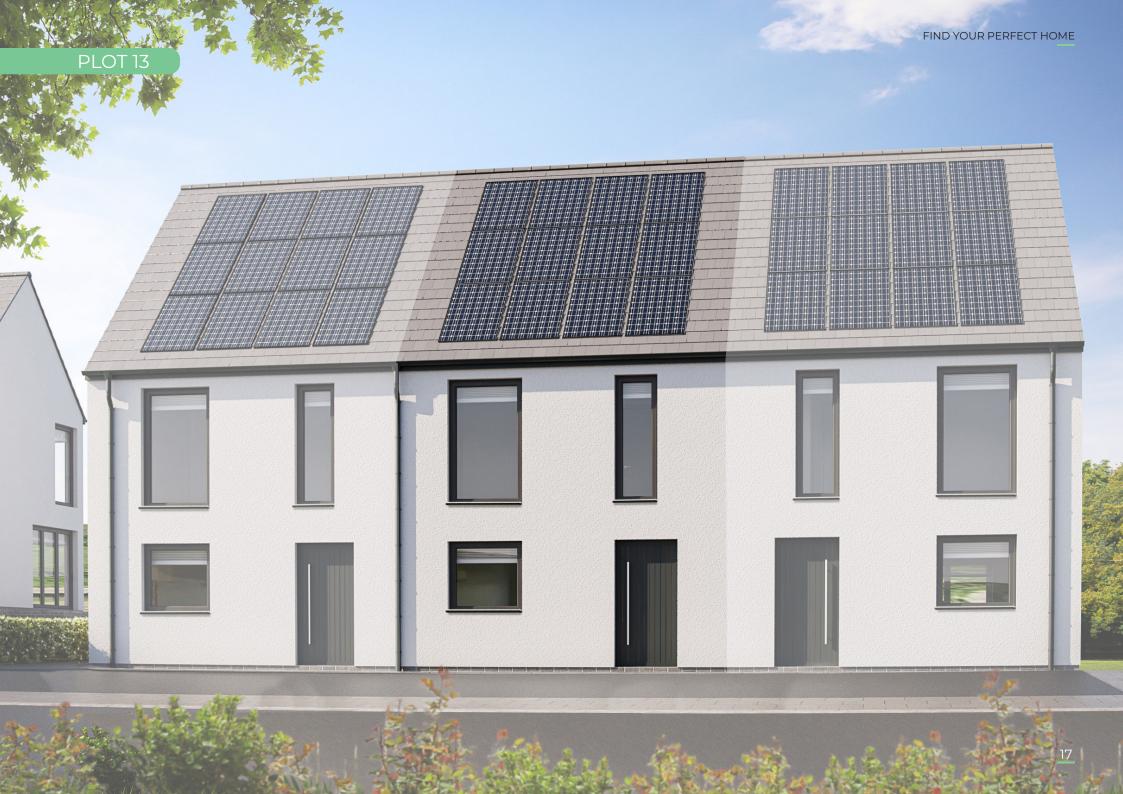

This end of terrace property benefits from fantastic open space views across the communal green space of Monks Way. Designed for modern living, this energyefficient, zero-carbon property features a spacious open-plan area combining the kitchen, dining, and living spaces, perfect for entertaining.

The generous master bedroom offers a tranquil retreat, complemented by an additional bedroom and an elegant bathroom. Convenience is provided with a downstairs WC and ample storage. Outside, enjoy a large garden ideal for relaxation and outdoor activities. Experience the perfect blend of comfort and eco-friendly living in this beautifully crafted home.