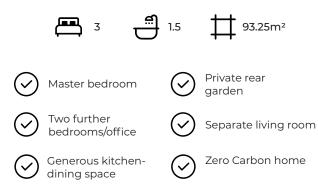

11

3 x 4.2m 2.4 x 3.2m 2.2 x 2m

Experience sustainable living in this charming threebedroom zero-carbon home. The property features a spacious master bedroom with an en suite bathroom, two additional bedrooms, and a stylish family bathroom.

Enjoy the open-plan kitchen, and dining area, accompanied by a separate living room, perfect for modern living and entertaining. Outside, the pleasant garden provides a serene space for relaxation and outdoor activities. This home combines comfort, elegance, and eco-friendly design seamlessly.

Zero Carbon home

Separate living room

Private rear

garden

#### DIMENSIONS

| Kitchen-dining room<br>Living room | 3.3 x 5.5m<br>3.4 x 5.5m | Bedroom 2<br>Bedroom 3 | 3.3 x 3.4m<br>4.4 x 1.9m |
|------------------------------------|--------------------------|------------------------|--------------------------|
| Hall<br>Bedroom 1                  | 2.1 x 3.5m<br>3.4 x 3.4m | Bathroom               | 2.3 x 1.9m               |
| En-suite                           | 2.2 x 1.9m               |                        |                          |