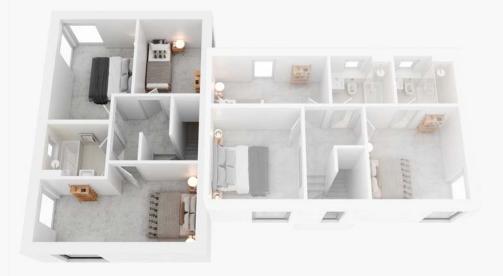

# DIMENSIONS

| Kitchen-dining room | 5.5 x 2.8m | Bedroom 2 |
|---------------------|------------|-----------|
| Living room         | 3.3 x 5.8m | Bedroom 3 |
| Hall                | 1.3 x 2.9m | Bathroom  |
| Bedroom 1           | 5.5 x 2.8m |           |