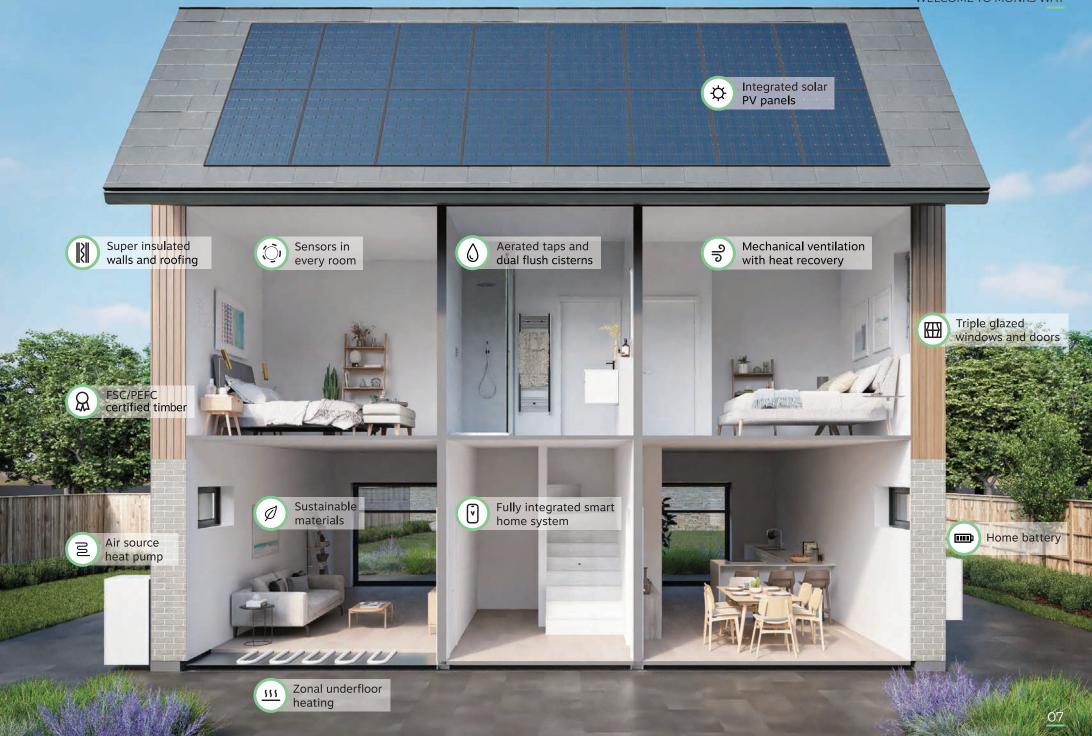

## YOUR ZERO CARBON SANCTUARY

Inside your home at Monks Way, you're surrounded by natural materials and eco-conscious design details. Your triple-glazed windows invite the sunlight in without letting the heat out. Your underfloor heating pairs perfectly with your heat pump to create a luxurious feeling of warmth in your living spaces. And in the background, your home is quietly generating clean renewable power to reduce your impact on the environment.

And breathe. Enjoy freshly filtered air throughout your home thanks to a Mechanical Ventilation with Heat Recovery (MVHR) system.

#### Heating/hot water

- Zonal underfloor heating to ground floor with radiators upstairs
- Vaillant aroTHERM Plus Air Source Heat Pump for heating and hot water
- Integrated temperature and humidity sensors to all habitable rooms
- Zehnder Mechanical Ventilation with Heat Recovery System to all habitable rooms

#### External finishes

- Triple-glazed windows and patio doors
- Slate roof with rough cast render
- Insulated front door
- Landscaped communal areas
- LED external lighting to front and rear doors
- External tap to rear garden
- Slabbing to patio and pathways at side and rear

FSC/PEFC certified timber externally and internally.

#### CREATE YOUR OWN RENEWABLE HEAT

Air source heat pumps are over 300% more efficient than a gas boiler.

Zonal underfloor heating reduces annual energy demand for space heating by up to 15%. <u> ၂</u>၀

#### FRESHLY FILTERED AIR AT ANY TIME OF DAY

Mechanical Ventilation with Heat Recovery (MVHR) passively recovers the heat from outgoing air, before preheating incoming, filtered air, distributed throughout your living spaces.

# CREATE YOUR OWN CLEAN ELECTRICITY

system contributes to your energy supply via on-site renewable generation.

Octopus Energy provides renewable energy to all properties under their ground breaking Zero Bills contract.

#### USE LESS, LOSE LESS

Triple-glazed, argon-filled windows for zero heat loss.

Thermally efficient superstructure and roof makeup coupled with air-tight construction methods.