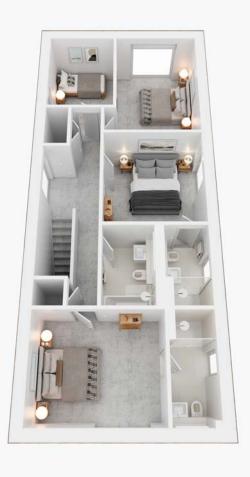

Upstairs, you'll find three airy double bedrooms, two with en-suite, a family bathroom and a fourth bedroom / office. Outside, a detached garage offers secure parking and storage. While the large south-facing garden wraps around the property, offering countryside views and ample space for plants and entertaining. This is truly the pinnacle of sustainable living.