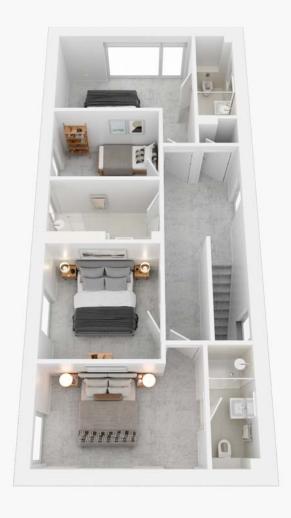

## MONKS WAY

A generous kitchen-dining-living room is the centrepiece of this home, with large triple-glazed doors overlooking the garden and countryside beyond. Also downstairs, a separate living room offers space to retreat and relax.

Upstairs, four airy bedrooms, two with en-suite, and a family bathroom offer peace, quiet and captivating views. Outside, a garage provides secure parking and storage while the wrap-around garden is the perfect space to entertain.

Generous kitchendining space

Second bedroom with en-suite

Private rear garden

Two further bedrooms/office

Separate living room

Separate utility room ( )

Zero Carbon Smart Home™

## **DIMENSIONS**

Kitchen-dining room Living room Utility Bedroom 1 En-Suite 1 

 5.8 x 6.1m
 Bedroom 2

 3.2 x 4.8m
 En-suite 2

 2.1 x 2.2m
 Bedroom 3

 4.4 x 4.0m
 Bedroom 4

 1.2 x 3.1m
 Bathroom

4.4 x 2.6m 1.6 x 3.1m 3.5 x 3.5m 3.5 x 2.3m 3.5 x 1.8m