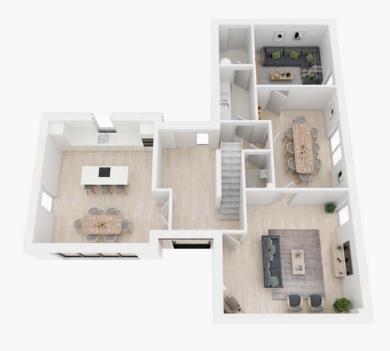

The jewel in Monks Way's crown, this extraordinary home effortlessly blends style, space and sustainability. Downstairs, the grand entrance hallway leads onto a generous kitchen-dining room, a spacious living room with picture windows and a separate dining room the triple-glazed doors leading onto the garden. Also downstairs, a cosy snug offers a quiet space to unwind after a busy day.

Upstairs, you'll find three airy double bedrooms, two with en-suite, a family bathroom and a fourth bedroom / office. Outside, a detached garage offers secure parking and storage. While the large south-facing garden wraps around the property, offering countryside views and ample space for plants and entertaining. This is truly the pinnacle of sustainable living.