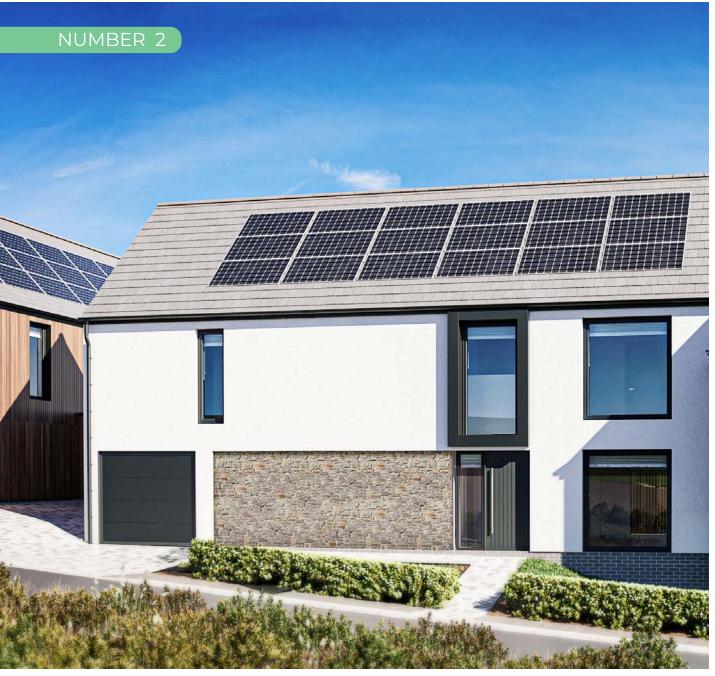

With a spacious dual-aspect living room and large picture windows, this home is filled with natural sunlight. Meanwhile, the kitchen-dining room flows onto the private rear garden through triple-glazed doors.

Upstairs, the master bedroom features a luxurious dressing room and en-suite. There are two further double bedrooms, one with en-suite, a family bathroom, and fourth bedroom / home office. Outside, the large garden is a real feature of this property with ample space for plants and entertaining.

3.5

Generous kitchen-

dining space

Private rear

garden

Separate utility room

Separate living room