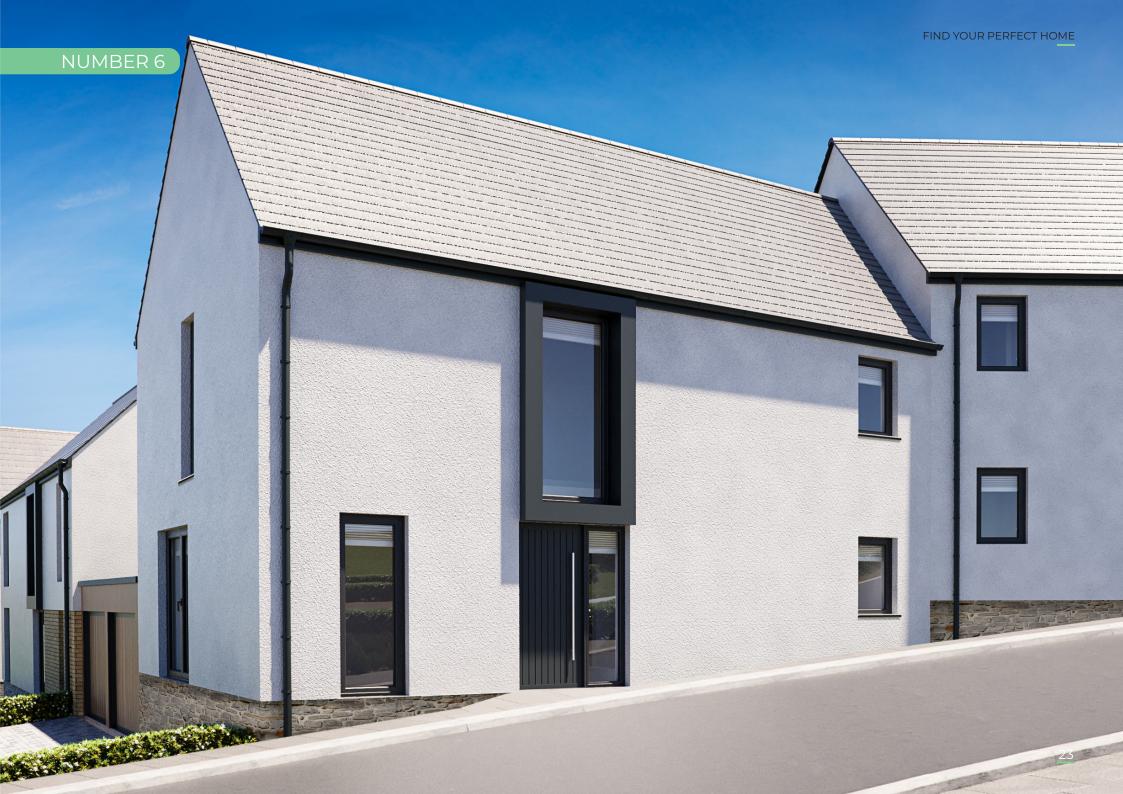

A near-perfect mirror image of Number Five, this home features an impressive kitchen-dining-living room that extends the full length of the house. A utility room keeps clutter to a minimum, while a separate home office provides space for peace and quiet.

Upstairs, you'll find three double bedrooms, one with en-suite, and a family bathroom. Outside, the private rear garden offers space to relax and enjoy the fresh country air.

#### **DIMENSIONS**

| Kitchen<br>Dining area | 4.0 x 3.6m<br>4.0 x 3.6m | Bedroom 1<br>En-suite | 3.6 x 3.5m<br>2.7 x 2.2m |
|------------------------|--------------------------|-----------------------|--------------------------|
| Living area            | 4.1 x 3.6m               | Bedroom 2             | 3.5 x 3.5m               |
| Study                  | 2.7 x 2.2m               | Bedroom 3             | 4.6 x 3.5m               |
| Utility                | 2.1 x 2.2m               | Bathroom              | 1.8 x 2.2m               |