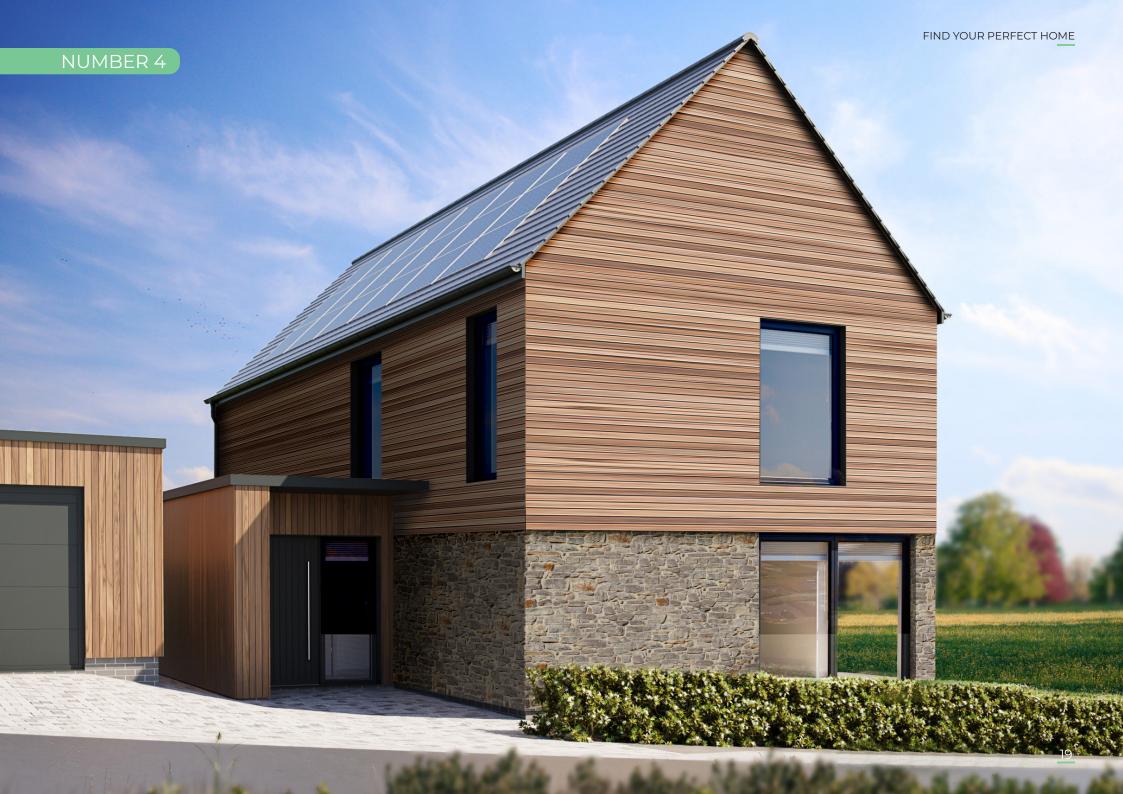

## MONKS WAY

A generous kitchen-dining-living room is the centrepiece of this home, with large triple-glazed doors overlooking the garden and countryside beyond. Also downstairs, a separate living room offers space to retreat and relax.

Upstairs, four airy bedrooms, two with en-suite, and a family bathroom offer peace, quiet and captivating views. Outside, a garage provides secure parking and storage while the wrap-around garden is the perfect space to entertain.

Generous kitchendining space

Second bedroom with en-suite

Private rear garden

Two further bedrooms/office

Separate living room

Separate utility room ( )

Zero Carbon Smart Home™