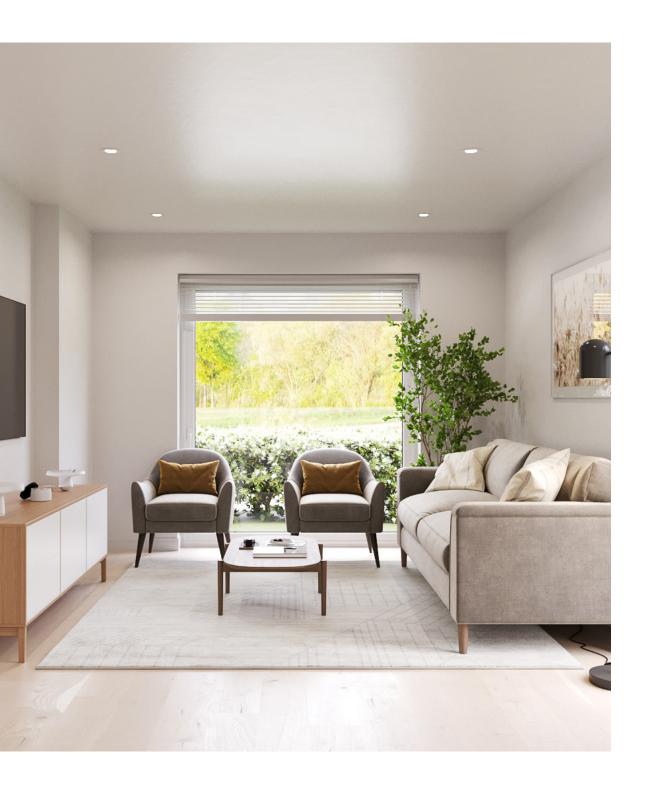

## YOUR ZERO CARBON SANCTUARY

Inside your home at Monks Way, you're surrounded by natural materials and eco-conscious design details. Your triple-glazed windows invite the sunlight in without letting the heat out. Your A+ rated kitchen appliances perform beautifully while consuming not a drop more energy than they need. Your underfloor heating pairs perfectly with your heat pump to create a luxurious feeling of warmth in your living spaces. And in the background, your home is quietly generating clean renewable power to reduce your impact on the environment.

And breathe. Enjoy freshly filtered air throughout your home thanks to a Mechanical Ventilation with Heat Recovery (MVHR) system.