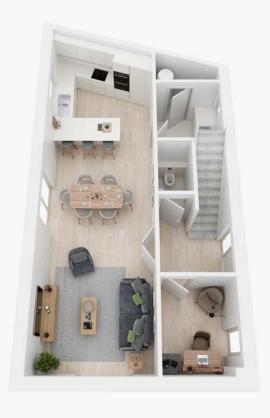

From the entrance hallway, double doors lead onto an impressive kitchen-dining-living room that extends the full length of the house. A utility room keeps clutter to a minimum, while a separate home office provides space for peace and quiet.

Upstairs, you'll find three double bedrooms, one with en-suite, and a family bathroom. Outside, the private rear garden offers space to relax and enjoy the fresh country air.

Generous kitchendining space

Private rear garden

Zero Carbon Smart Home™

## **DIMENSIONS**

| Kitchen     | 4.0 x 3.6m | Bedroom 1 | 3.4 x 3.6m |
|-------------|------------|-----------|------------|
| Dining area | 3.8 x 3.6m | En-suite  | 2.7 x 2.5m |
| Living area | 4.0 x 3.6m | Bedroom 2 | 3.4 x 3.6m |
| Study       | 2.7 x 2.2m | Bedroom 3 | 4.8 x 3.6m |
| Utility     | 2.1 x 2.2m | Bathroom  | 1.8 x 2.6m |