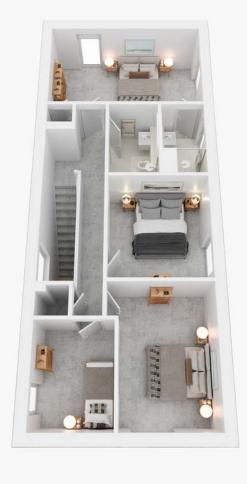

## MONKS WAY

A generous kitchen-dining-living room is the centrepiece of this home, with large triple-glazed doors overlooking the garden and countryside beyond. Also downstairs, a separate living room offers space to retreat and relax.

Upstairs, four airy bedrooms, two with en-suite, and a family bathroom offer peace, quiet and captivating views. Outside, a garage provides secure parking and storage while the wrap-around garden is the perfect space to entertain.

Generous kitchendining space

Second bedroom with en-suite

Private rear garden

Two further bedrooms/office

Separate living room

Separate utility room ( )

Zero Carbon Smart Home™

## **DIMENSIONS**

Kitchen-dining room Living room Utility Bedroom 1 En-Suite 1 

 5.8 x 6.1m
 Bedroom 2

 3.2 x 4.8m
 En-suite 2

 2.1 x 2.2m
 Bedroom 3

 4.4 x 4.0m
 Bedroom 4

 1.2 x 3.1m
 Bathroom

4.4 x 2.6m 1.6 x 3.1m 3.5 x 3.5m 3.5 x 2.3m 3.5 x 1.8m