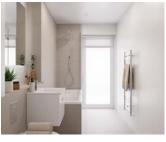

#### **BATHROOMS**

#### Main Bathroom

- Duravit D-Neo wall-hung pan with Grohe concealed cistern and chrome flush plate
- Duravit D-Neo porcelain basin with inset vanity storage unit\*
- Vado chrome slimline basin mixer tap
- Tissino bath with hinged tempered glass bath screen
- Vado rain shower head with
- separate hand shower attachment
- Vado three-function thermostatic bath/shower valve
- Zehnder programmable heated chrome towel rail
- Heated and illuminated ambience mirror

#### En-suites (where applicable)

- Duravit D-Neo wall-hung pan with Grohe concealed cistern and chrome flush plate
- Duravit D-Neo porcelain basin with inset vanity storage unit\*
- Vado chrome slimline basin mixer tap
- Fully tiled shower area and tray with Merlyn shower screen
- Vado rain shower head and separate hand shower attachment
- Vado multi-function thermostatic bath/shower valve
- Zehnder programmable heated chrome towel rail
- Heated and illuminated ambience mirror