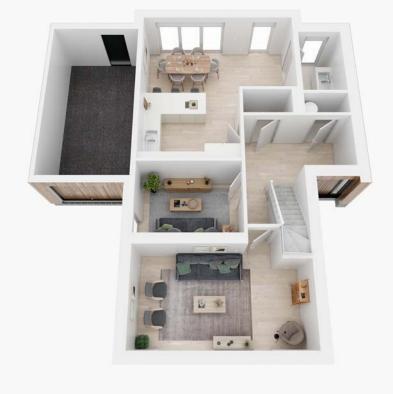

## MONKS WAY

A generous kitchen-dining-living room is the centrepiece of this home, with large triple-glazed doors overlooking the garden and countryside beyond. Also downstairs, a separate living room offers space to retreat and relax.

Upstairs, four airy bedrooms, two with en-suite, and a family bathroom offer peace, quiet and captivating views. Outside, a garage provides secure parking and storage while the wrap-around garden is the perfect space to entertain.

Generous kitchendining space

Second bedroom with en-suite

Private rear garden

Two further bedrooms/office

Separate living room

Separate utility room ( )

Zero Carbon Smart Home™

## **DIMENSIONS**

Kitchen-dining room Living room Utility Bedroom 1 En-Suite 1 

 5.8 x 6.1m
 Bedroom 2

 3.2 x 4.8m
 En-suite 2

 2.1 x 2.2m
 Bedroom 3

 4.4 x 4.0m
 Bedroom 4

 1.2 x 3.1m
 Bathroom

4.4 x 2.6m 1.6 x 3.1m 3.5 x 3.5m 3.5 x 2.3m 3.5 x 1.8m