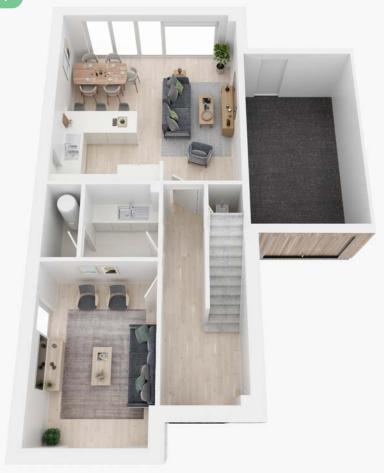

## MONKS WAY

A generous kitchen-dining-living room is the centrepiece of this home, with large triple-glazed doors overlooking the garden and countryside beyond. Also downstairs, a separate living room offers space to retreat and relax.

Upstairs, four airy bedrooms, two with en-suite, and a family bathroom offer peace, quiet and captivating views. Outside, a garage provides secure parking and storage while the wrap-around garden is the perfect space to entertain.

Generous kitchendining space

Second bedroom with en-suite

Private rear garden

Two further bedrooms/office

Separate living room

Separate utility room ( )

Zero Carbon Smart Home™

## **DIMENSIONS**

Kitchen-dining room Living room Utility Bedroom 1 En-Suite 1 

 5.8 x 6.1m
 Bedroom 2

 3.2 x 4.8m
 En-suite 2

 2.1 x 2.2m
 Bedroom 3

 4.4 x 4.0m
 Bedroom 4

 1.2 x 3.1m
 Bathroom

4.4 x 2.6m 1.6 x 3.1m 3.5 x 3.5m 3.5 x 2.3m 3.5 x 1.8m