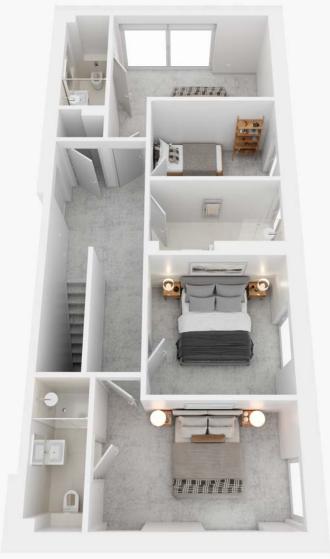

## MONKS WAY

A generous kitchen-dining-living room is the centrepiece of this home, with large triple-glazed doors overlooking the garden and countryside beyond. Also downstairs, a separate living room offers space to retreat and relax.

Upstairs, four airy bedrooms, two with en-suite, and a family bathroom offer peace, quiet and captivating views. Outside, a garage provides secure parking and storage while the wrap-around garden is the perfect space to entertain.

Generous kitchendining space

Second bedroom with en-suite

Private rear garden

Two further bedrooms/office

Separate living room

Separate utility room ( )

Zero Carbon Smart Home™

## **DIMENSIONS**

Kitchen-dining room Living room Utility Bedroom 1 En-Suite 1 

 5.8 x 6.1m
 Bedroom 2

 3.2 x 4.8m
 En-suite 2

 2.1 x 2.2m
 Bedroom 3

 4.4 x 4.0m
 Bedroom 4

 1.2 x 3.1m
 Bathroom

4.4 x 2.6m 1.6 x 3.1m 3.5 x 3.5m 3.5 x 2.3m 3.5 x 1.8m