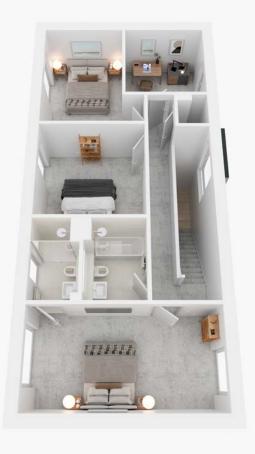

The jewel in Monks Way's crown, this extraordinary home effortlessly blends style, space and sustainability. Downstairs, the grand entrance hallway leads onto a generous kitchen-dining room, a spacious living room with picture windows and a separate dining room the triple-glazed doors leading onto the garden. Also downstairs, a cosy snug offers a quiet space to unwind after a busy day.

Upstairs, you'll find three airy double bedrooms, two with en-suite, a family bathroom and a fourth bedroom / office. Outside, a detached garage offers secure parking and storage. While the large south-facing garden wraps around the property, offering countryside views and ample space for plants and entertaining. This is truly the pinnacle of sustainable living.

Generous kitchendining space

Second bedroom with en-suite

Private rear garden

Separate living, snug and dining

Separate utility room

Zero Carbon Smart Home<sup>™</sup>

#### **DIMENSIONS**

| Kitchen-dining room | 5.6 x 5.8m | En-suite 1 | 1.5 x 3.4m |
|---------------------|------------|------------|------------|
| Living room         | 5.6 x 5.1m | Bedroom 2  | 3.1 x 3.4m |
| Dining room         | 3.3 x 5.8m | En-suite 2 | 1.5 x 2.6m |
| Utility             | 1.7 x 2.9m | Bedroom 3  | 3.1 x 4.2m |
| Snug                | 3.8 x 3.5m | Bedroom 4  | 2.5 x 3.1m |
| Bedroom 1           | 4.0 x 3.4m | Bathroom   | 1.7 x 2.6m |