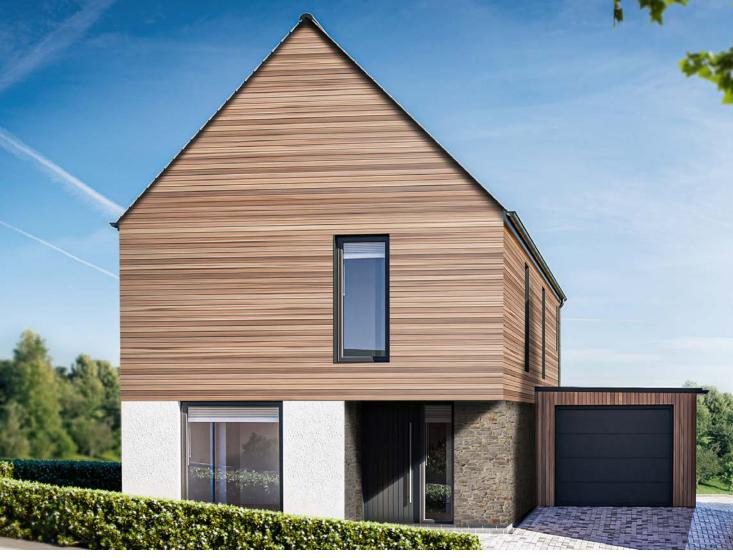

## MONKS WAY

A generous kitchen-dining-living room is the centrepiece of this home, with large triple-glazed doors overlooking the garden and countryside beyond. Also downstairs, a separate living room offers space to retreat and relax.

Upstairs, four airy bedrooms, two with en-suite, and a family bathroom offer peace, quiet and captivating views. Outside, a garage provides secure parking and storage while the wrap-around garden is the perfect space to entertain.