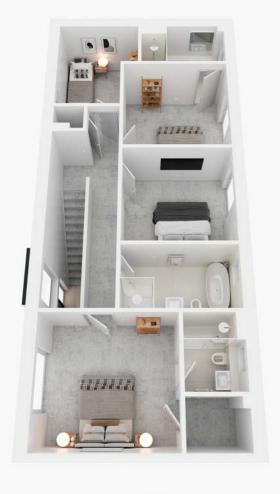

With a spacious dual-aspect living room and large picture windows, this home is filled with natural sunlight. Meanwhile, the kitchen-dining room flows onto the private rear garden through triple-glazed doors.

Upstairs, the master bedroom features a luxurious dressing room and en-suite. There are two further double bedrooms, one with en-suite, a family bathroom, and fourth bedroom / home office. Outside, the large garden is a real feature of this property with ample space for plants and entertaining.

3.5

Generous kitchen-

dining space

Private rear

garden

Separate utility room

Separate living room

### **DIMENSIONS**

Kitchen-dining room Living room Utility Bedroom 1 En-suite 6.7 x 3.6m 3.6 x 5.9m 1.9 x 2.2m 3.7 x 3.9m 2.0 x 1.7m Dressing room Bedroom 2 En-Suite 2 Bedroom 3 Bathroom 1.4 x 1.7m 3.2 x 3.4m 1.5 x 2.9m 3.2 x 3.4m 1.9 x 3.4m