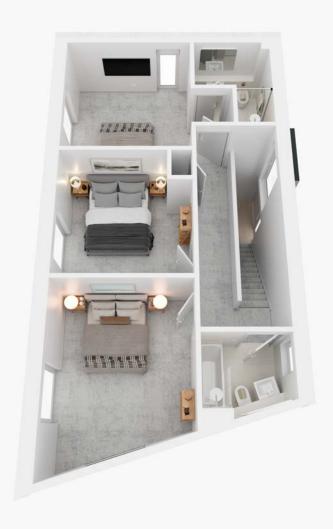

Upstairs, four airy bedrooms, two with en-suite, and a family bathroom offer peace, quiet and captivating views. Outside, a garage provides secure parking and storage while the wrap-around garden is the perfect space to entertain.

Generous kitchendining space

Second bedroom with en-suite

Private rear garden

Two further bedrooms/office

Separate living room

Separate utility room ( )

Zero Carbon Smart Home™