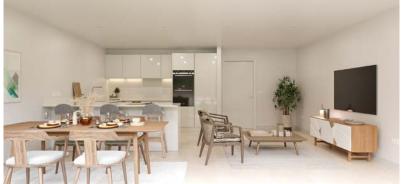

## MONKS WAY

A generous kitchen-dining-living room is the centrepiece of this home, with large triple-glazed doors overlooking the garden and countryside beyond. Also downstairs, a separate living room offers space to retreat and relax.

Upstairs, four airy bedrooms, two with en-suite, and a family bathroom offer peace, quiet and captivating views. Outside, a garage provides secure parking and storage while the wrap-around garden is the perfect space to entertain.

Generous kitchendining space

Second bedroom with en-suite

Private rear garden

Two further bedrooms/office

Separate living room

Separate utility room ( )

Zero Carbon Smart Home™