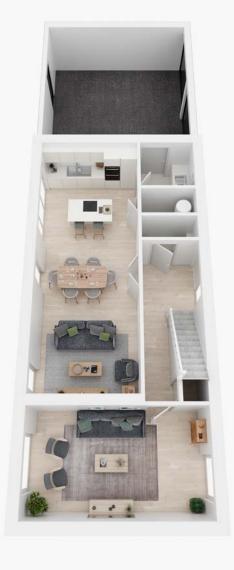

The jewel in Monks Way's crown, this extraordinary home effortlessly blends style, space and sustainability. Downstairs, the grand entrance hallway leads onto a generous kitchen-dining room, a spacious living room with picture windows and a separate dining room the triple-glazed doors leading onto the garden. Also downstairs, a cosy snug offers a quiet space to unwind after a busy day.

Upstairs, you'll find three airy double bedrooms, two with en-suite, a family bathroom and a fourth bedroom / office. Outside, a detached garage offers secure parking and storage. While the large south-facing garden wraps around the property, offering countryside views and ample space for plants and entertaining. This is truly the pinnacle of sustainable living.

Generous kitchendining space

Second bedroom with en-suite

Private rear garden

Separate living, snug and dining

Separate utility room

Zero Carbon Smart Home<sup>™</sup>

#### **DIMENSIONS**

| Kitchen-dining room | 5.6 x 5.8m | En-suite 1 | 1.5 x 3.4m |
|---------------------|------------|------------|------------|
| Living room         | 5.6 x 5.1m | Bedroom 2  | 3.1 x 3.4m |
| Dining room         | 3.3 x 5.8m | En-suite 2 | 1.5 x 2.6m |
| Utility             | 1.7 x 2.9m | Bedroom 3  | 3.1 x 4.2m |
| Snug                | 3.8 x 3.5m | Bedroom 4  | 2.5 x 3.1m |
| Bedroom 1           | 4.0 x 3.4m | Bathroom   | 1.7 x 2.6m |