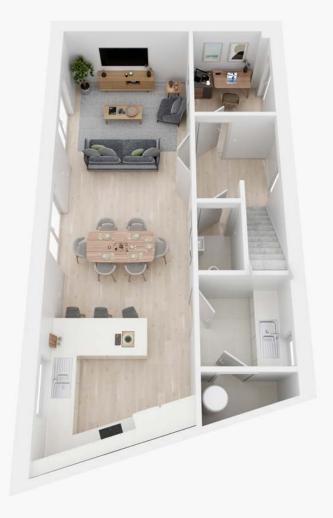

## MONKS WAY

A generous kitchen-dining-living room is the centrepiece of this home, with large triple-glazed doors overlooking the garden and countryside beyond. Also downstairs, a separate living room offers space to retreat and relax.

Upstairs, four airy bedrooms, two with en-suite, and a family bathroom offer peace, quiet and captivating views. Outside, a garage provides secure parking and storage while the wrap-around garden is the perfect space to entertain.

Generous kitchendining space

Second bedroom with en-suite

Private rear garden

Two further bedrooms/office

Separate living room

Separate utility room ( )

Zero Carbon Smart Home™