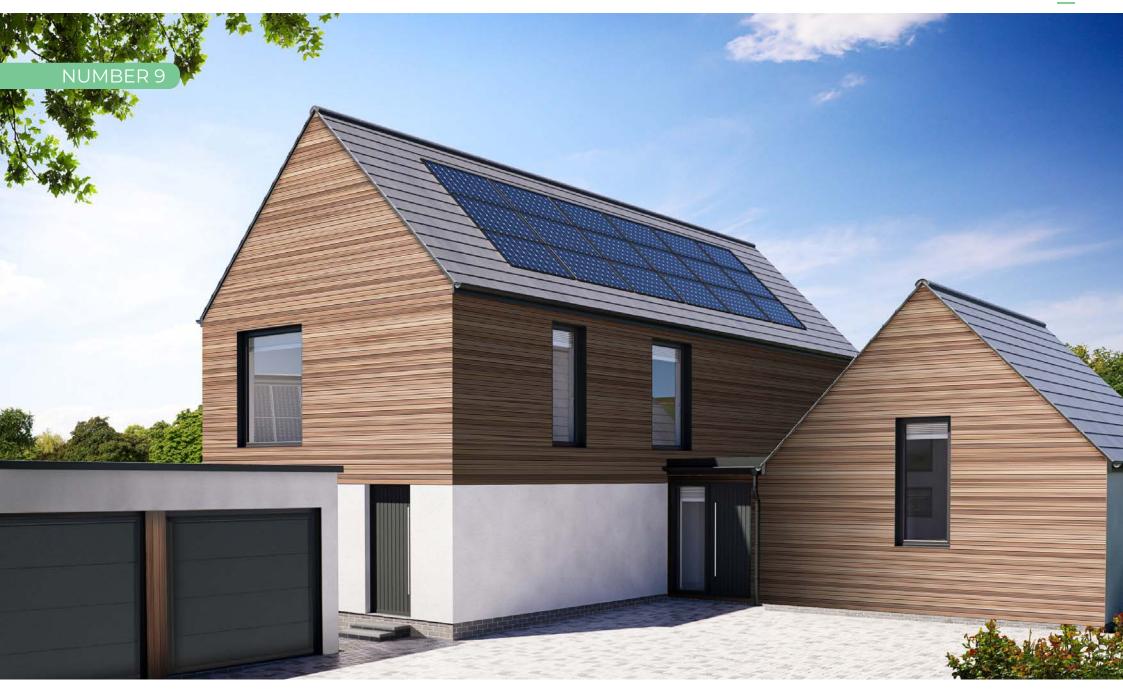

The jewel in Monks Way's crown, this extraordinary home effortlessly blends style, space and sustainability. Downstairs, the grand entrance hallway leads onto a generous kitchen-dining room, a spacious living room with picture windows and a separate dining room the triple-glazed doors leading onto the garden. Also downstairs, a cosy snug offers a quiet space to unwind after a busy day.

Upstairs, you'll find three airy double bedrooms, two with en-suite, a family bathroom and a fourth bedroom / office. Outside, a detached garage offers secure parking and storage. While the large south-facing garden wraps around the property, offering countryside views and ample space for plants and entertaining. This is truly the pinnacle of sustainable living.

Generous kitchendining space

Second bedroom with en-suite

Private rear garden

Separate living, snug and dining

Separate utility room

Zero Carbon Smart Home<sup>™</sup>

#### **DIMENSIONS**

| Kitchen-dining room | 5.6 x 5.8m | En-suite 1 | 1.5 x 3.4m |
|---------------------|------------|------------|------------|
| Living room         | 5.6 x 5.1m | Bedroom 2  | 3.1 x 3.4m |
| Dining room         | 3.3 x 5.8m | En-suite 2 | 1.5 x 2.6m |
| Utility             | 1.7 x 2.9m | Bedroom 3  | 3.1 x 4.2m |
| Snug                | 3.8 x 3.5m | Bedroom 4  | 2.5 x 3.1m |
| Bedroom 1           | 4.0 x 3.4m | Bathroom   | 1.7 x 2.6m |