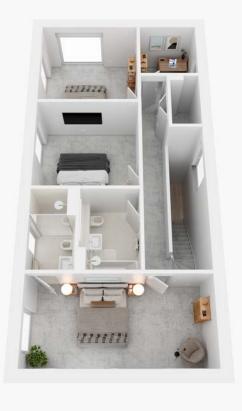

Upstairs, the master bedroom features a luxurious dressing room and en-suite. There are two further double bedrooms, one with en-suite, a family bathroom, and fourth bedroom / home office. Outside, the large garden is a real feature of this property with ample space for plants and entertaining.

3.5

Generous kitchen-

dining space

Private rear

garden

Separate utility room

Separate living room

### **DIMENSIONS**

Kitchen-dining room Living room Utility Bedroom 1 En-suite 6.7 x 3.6m 3.6 x 5.9m 1.9 x 2.2m 3.7 x 3.9m 2.0 x 1.7m Dressing room Bedroom 2 En-Suite 2 Bedroom 3 Bathroom 1.4 x 1.7m 3.2 x 3.4m 1.5 x 2.9m 3.2 x 3.4m 1.9 x 3.4m