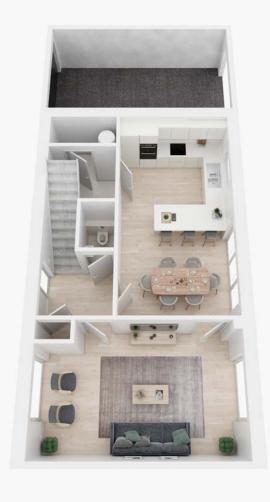

## MONKS WAY

A generous kitchen-dining-living room is the centrepiece of this home, with large triple-glazed doors overlooking the garden and countryside beyond. Also downstairs, a separate living room offers space to retreat and relax.

Upstairs, four airy bedrooms, two with en-suite, and a family bathroom offer peace, quiet and captivating views. Outside, a garage provides secure parking and storage while the wrap-around garden is the perfect space to entertain.

Generous kitchendining space

Second bedroom with en-suite

Private rear garden

Two further bedrooms/office

Separate living room

Separate utility room ( )

Zero Carbon Smart Home™

## **DIMENSIONS**

Kitchen-dining room Living room Utility Bedroom 1 En-Suite 1 

 5.8 x 6.1m
 Bedroom 2

 3.2 x 4.8m
 En-suite 2

 2.1 x 2.2m
 Bedroom 3

 4.4 x 4.0m
 Bedroom 4

 1.2 x 3.1m
 Bathroom

4.4 x 2.6m 1.6 x 3.1m 3.5 x 3.5m 3.5 x 2.3m 3.5 x 1.8m