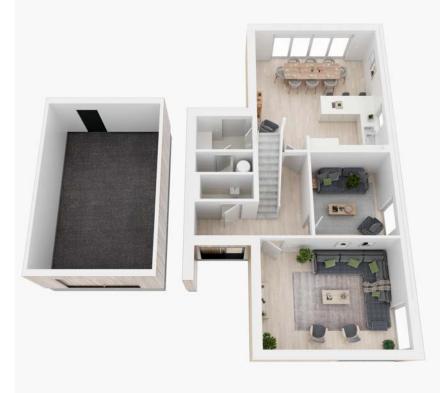

## MONKS WAY

A generous kitchen-dining-living room is the centrepiece of this home, with large triple-glazed doors overlooking the garden and countryside beyond. Also downstairs, a separate living room offers space to retreat and relax.

Upstairs, four airy bedrooms, two with en-suite, and a family bathroom offer peace, quiet and captivating views. Outside, a garage provides secure parking and storage while the wrap-around garden is the perfect space to entertain.

Generous kitchendining space

Second bedroom with en-suite

Private rear garden

Two further bedrooms/office

Separate living room

Separate utility room ( )

Zero Carbon Smart Home™

## **DIMENSIONS**

Kitchen-dining room Living room Utility Bedroom 1 En-Suite 1 

 5.8 x 6.1m
 Bedroom 2

 3.2 x 4.8m
 En-suite 2

 2.1 x 2.2m
 Bedroom 3

 4.4 x 4.0m
 Bedroom 4

 1.2 x 3.1m
 Bathroom

4.4 x 2.6m 1.6 x 3.1m 3.5 x 3.5m 3.5 x 2.3m 3.5 x 1.8m