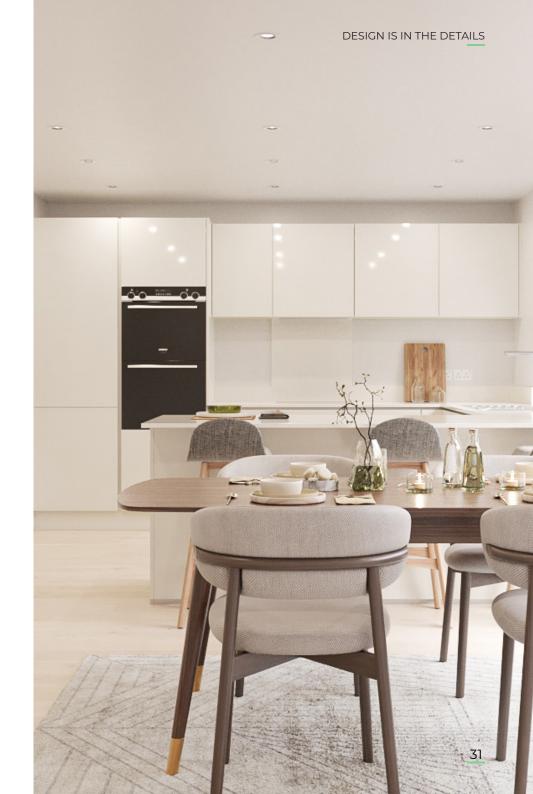

## DESIGN IS IN THE DETAILS

### **KITCHENS**

#### Kitchen units

 A choice of elegant handleless kitchens with a durable matt finish to door fronts and decorative end panels

#### Worktops

 A choice of hard-wearing laminate styles as standard, along with a range of Silestone quartz upgrades

#### **Appliances**

- Siemens four zone induction hob
- Siemens integrated fan-assisted oven and multi-function combination oven
- Siemens integrated dishwasher with Flex 1 basket system
- Blanco Lanora single-lever tap in brushed stainless steel
- Silgranit bowl and a half-inset composite sink with upgrade options for quartz worktop
- Siemens warming drawer
- Siemens 60/40 217 litre fridge-freezer