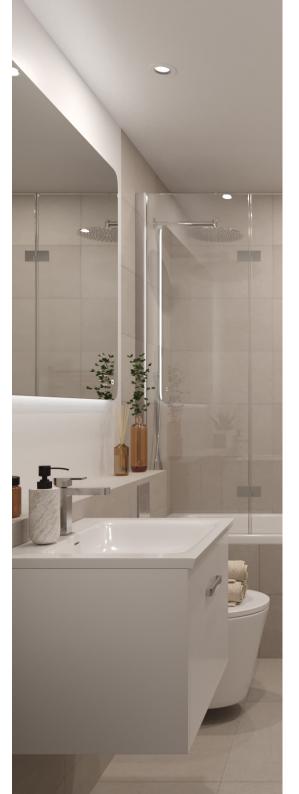

#### **BATHROOMS**

#### Main Bathroom

- Duravit D-Neo wall-hung pan with Grohe concealed cistern and chrome flush plate
- Duravit D-Neo porcelain basin with inset vanity storage unit\*
- Vado chrome slimline basin mixer tap
- Tissino bath with hinged tempered glass bath screen
- Vado rain shower head with
- separate hand shower attachment
- Vado three-function thermostatic bath/shower valve
- Zehnder programmable heated chrome towel rail
- Heated and illuminated ambience mirror

#### En-suites (where applicable)

- Duravit D-Neo wall-hung pan with Grohe concealed cistern and chrome flush plate
- Duravit D-Neo porcelain basin with inset vanity storage unit\*
- Vado chrome slimline basin mixer tap
- Fully tiled shower area and tray with Merlyn shower screen
- Vado rain shower head and separate hand shower attachment
- Vado multi-function thermostatic bath/shower valve
- Zehnder programmable heated chrome towel rail
- Heated and illuminated ambience mirror