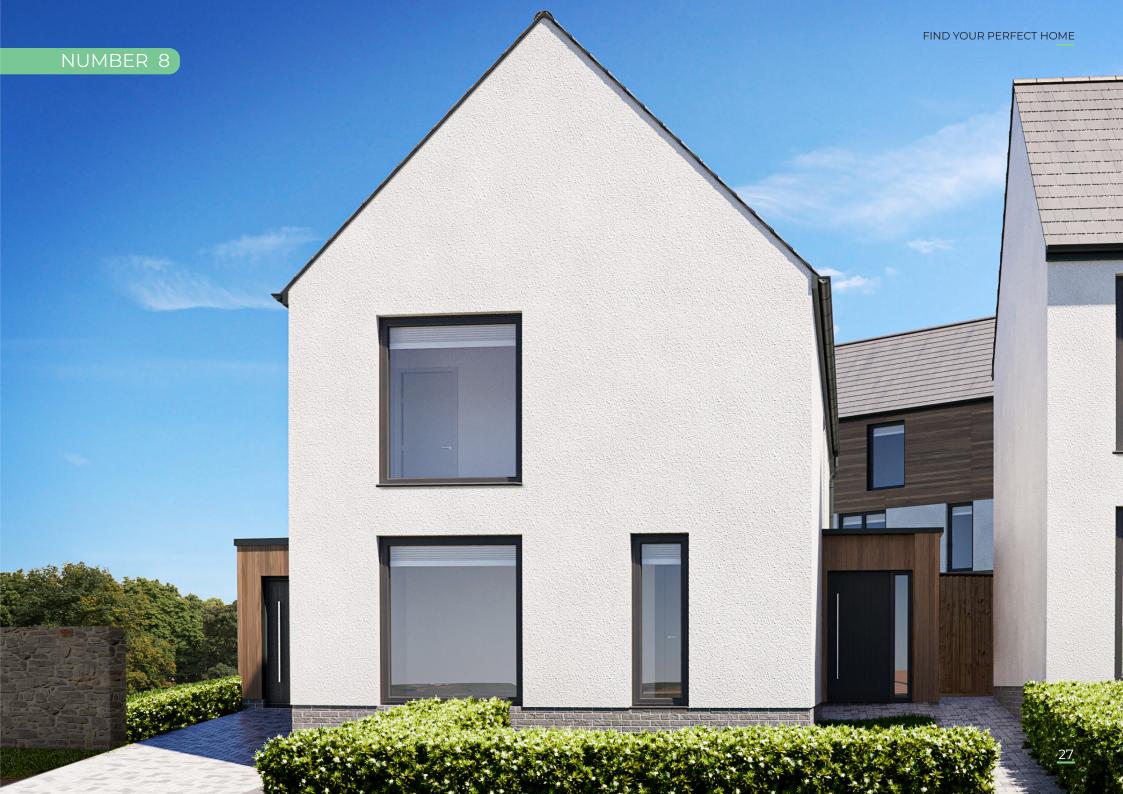

The jewel in Monks Way's crown, this extraordinary home effortlessly blends style, space and sustainability. Downstairs, the grand entrance hallway leads onto a generous kitchen-dining room, a spacious living room with picture windows and a separate dining room the triple-glazed doors leading onto the garden. Also downstairs, a cosy snug offers a quiet space to unwind after a busy day.

Upstairs, you'll find three airy double bedrooms, two with en-suite, a family bathroom and a fourth bedroom / office. Outside, a detached garage offers secure parking and storage. While the large south-facing garden wraps around the property, offering countryside views and ample space for plants and entertaining. This is truly the pinnacle of sustainable living.

Generous kitchendining space

Second bedroom with en-suite

Private rear garden

Separate living, snug and dining

Separate utility room

Zero Carbon Smart Home<sup>™</sup>

#### **DIMENSIONS**

| Kitchen-dining room | 5.6 x 5.8m | En-suite 1 | 1.5 x 3.4m |
|---------------------|------------|------------|------------|
| Living room         | 5.6 x 5.1m | Bedroom 2  | 3.1 x 3.4m |
| Dining room         | 3.3 x 5.8m | En-suite 2 | 1.5 x 2.6m |
| Utility             | 1.7 x 2.9m | Bedroom 3  | 3.1 x 4.2m |
| Snug                | 3.8 x 3.5m | Bedroom 4  | 2.5 x 3.1m |
| Bedroom 1           | 4.0 x 3.4m | Bathroom   | 1.7 x 2.6m |