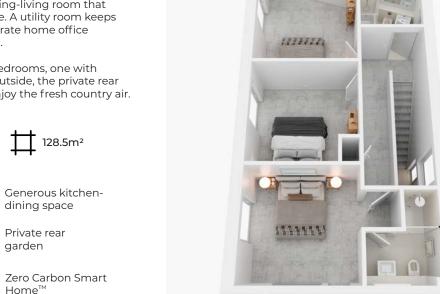

From the entrance hallway, double doors lead onto an impressive kitchen-dining-living room that extends the full length of the house. A utility room keeps clutter to a minimum, while a separate home office provides space for peace and quiet.

Upstairs, you'll find three double bedrooms, one with en-suite, and a family bathroom. Outside, the private rear garden offers space to relax and enjoy the fresh country air.

Generous kitchendining space

Private rear garden

Zero Carbon Smart Home™

## **DIMENSIONS**

| Kitchen     | 4.0 x 3.6m | Bedroom 1 | 3.4 x 3.6m |
|-------------|------------|-----------|------------|
| Dining area | 3.8 x 3.6m | En-suite  | 2.7 x 2.5m |
| Living area | 4.0 x 3.6m | Bedroom 2 | 3.4 x 3.6m |
| Study       | 2.7 x 2.2m | Bedroom 3 | 4.8 x 3.6m |
| Utility     | 2.1 x 2.2m | Bathroom  | 1.8 x 2.6m |