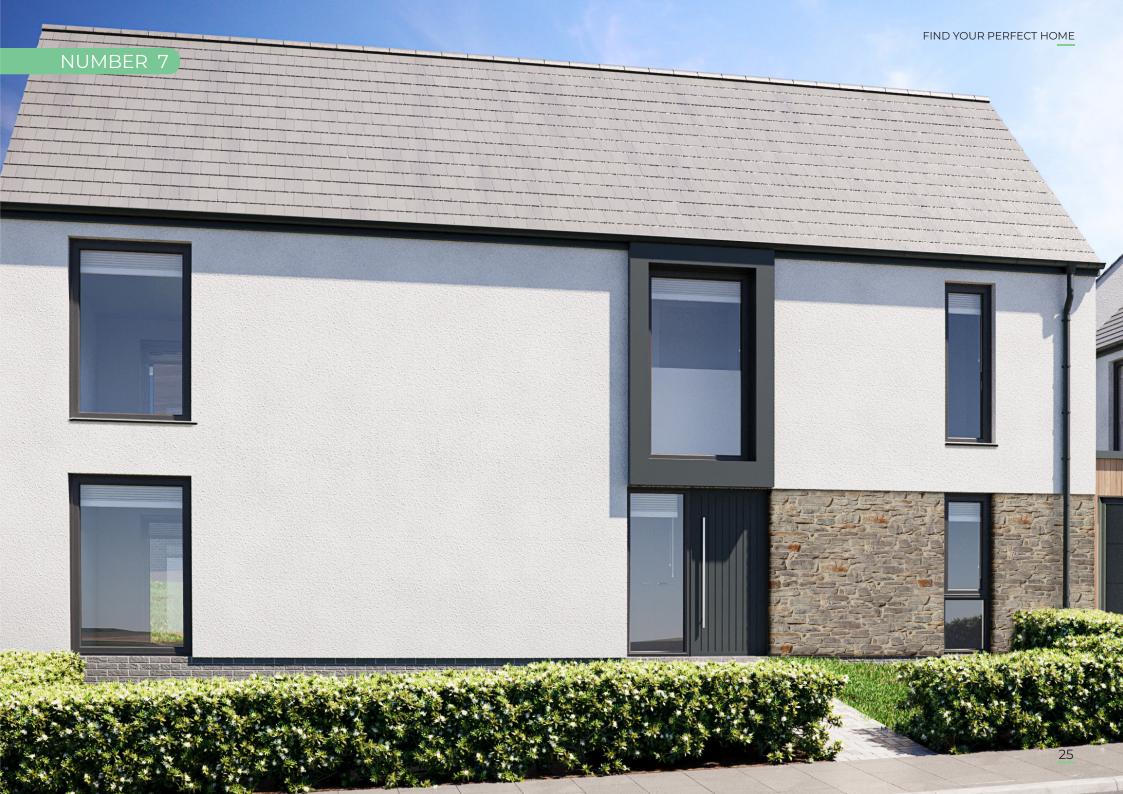

The jewel in Monks Way's crown, this extraordinary home effortlessly blends style, space and sustainability. Downstairs, the grand entrance hallway leads onto a generous kitchen-dining room, a spacious living room with picture windows and a separate dining room the triple-glazed doors leading onto the garden. Also downstairs, a cosy snug offers a quiet space to unwind after a busy day.

Upstairs, you'll find three airy double bedrooms, two with en-suite, a family bathroom and a fourth bedroom / office. Outside, a detached garage offers secure parking and storage. While the large south-facing garden wraps around the property, offering countryside views and ample space for plants and entertaining. This is truly the pinnacle of sustainable living.

Generous kitchendining space

Second bedroom with en-suite

Private rear garden

Separate living, snug and dining

Separate utility room

Zero Carbon Smart Home<sup>™</sup>

#### **DIMENSIONS**

| Kitchen-dining room | 5.6 x 5.8m | En-suite 1 | 1.5 x 3.4m |
|---------------------|------------|------------|------------|
| Living room         | 5.6 x 5.1m | Bedroom 2  | 3.1 x 3.4m |
| Dining room         | 3.3 x 5.8m | En-suite 2 | 1.5 x 2.6m |
| Utility             | 1.7 x 2.9m | Bedroom 3  | 3.1 x 4.2m |
| Snug                | 3.8 x 3.5m | Bedroom 4  | 2.5 x 3.1m |
| Bedroom 1           | 4.0 x 3.4m | Bathroom   | 1.7 x 2.6m |