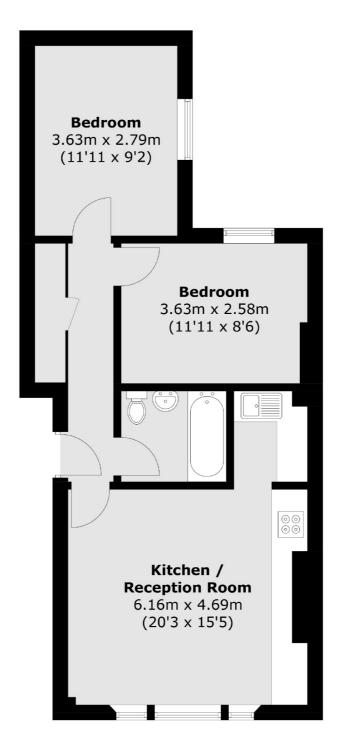

## **Mare Street, E8** £475,000

A two double bedroom period conversion on the pedestrianised Mare Street. The property benefits from open plan kitchen/living area, high ceilings, sash windows and large modern bathroom. It is being sold with a new long lease and no onward chain.

## Mare Street, London, E8

Total area (approx.): 55.6 sq. m (598.5 sq. ft)

Hackney Central

331 Mare Street

020 7067 2420

Hackney

London

Sales