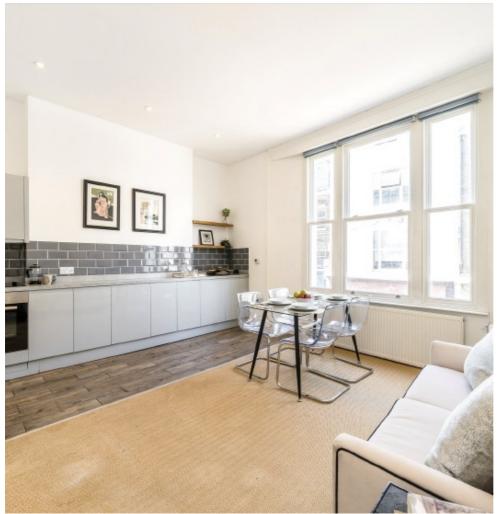

## **Mare Street, E8** £475,000

A two double bedroom period conversion on the pedestrianised Mare Street. The property benefits from open plan kitchen/living area, high ceilings, sash windows and large modern bathroom. It is being sold with a new long lease and no onward chain.

Centrally located with transport and shops in very close proximity. The property is a quarter of a mile to Hackney Central & Hackney Downs station offering direct access into Liverpool Street and many local bars, restaurants and high street shops are on your door-step.